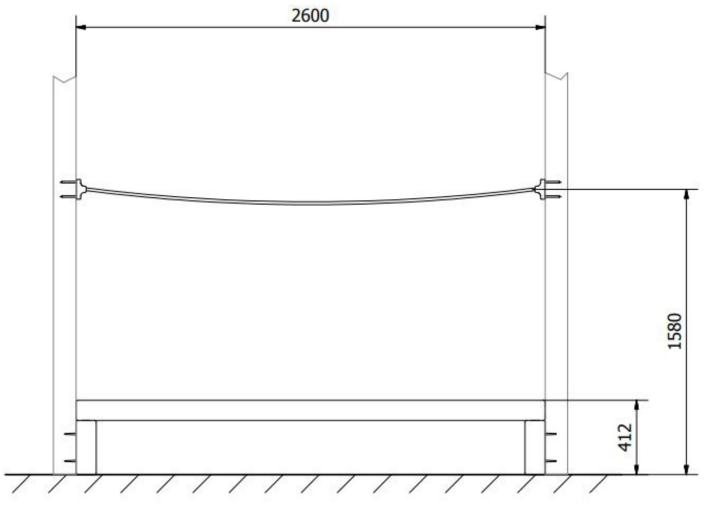

Surfacing Requirements : Perimeter L/M: 16.1m Wetpour/ Fibrefall M<sup>2</sup>: 17.3, Safagrass Mats M<sup>2</sup>: 6

| Recommended User Age : 3+                   | Critical Fall Height : 412mm             |
|---------------------------------------------|------------------------------------------|
| Dimensions of Largest Part : 2600x112x112mm | Weight of Heaviest Part : Approx 17.7 kg |