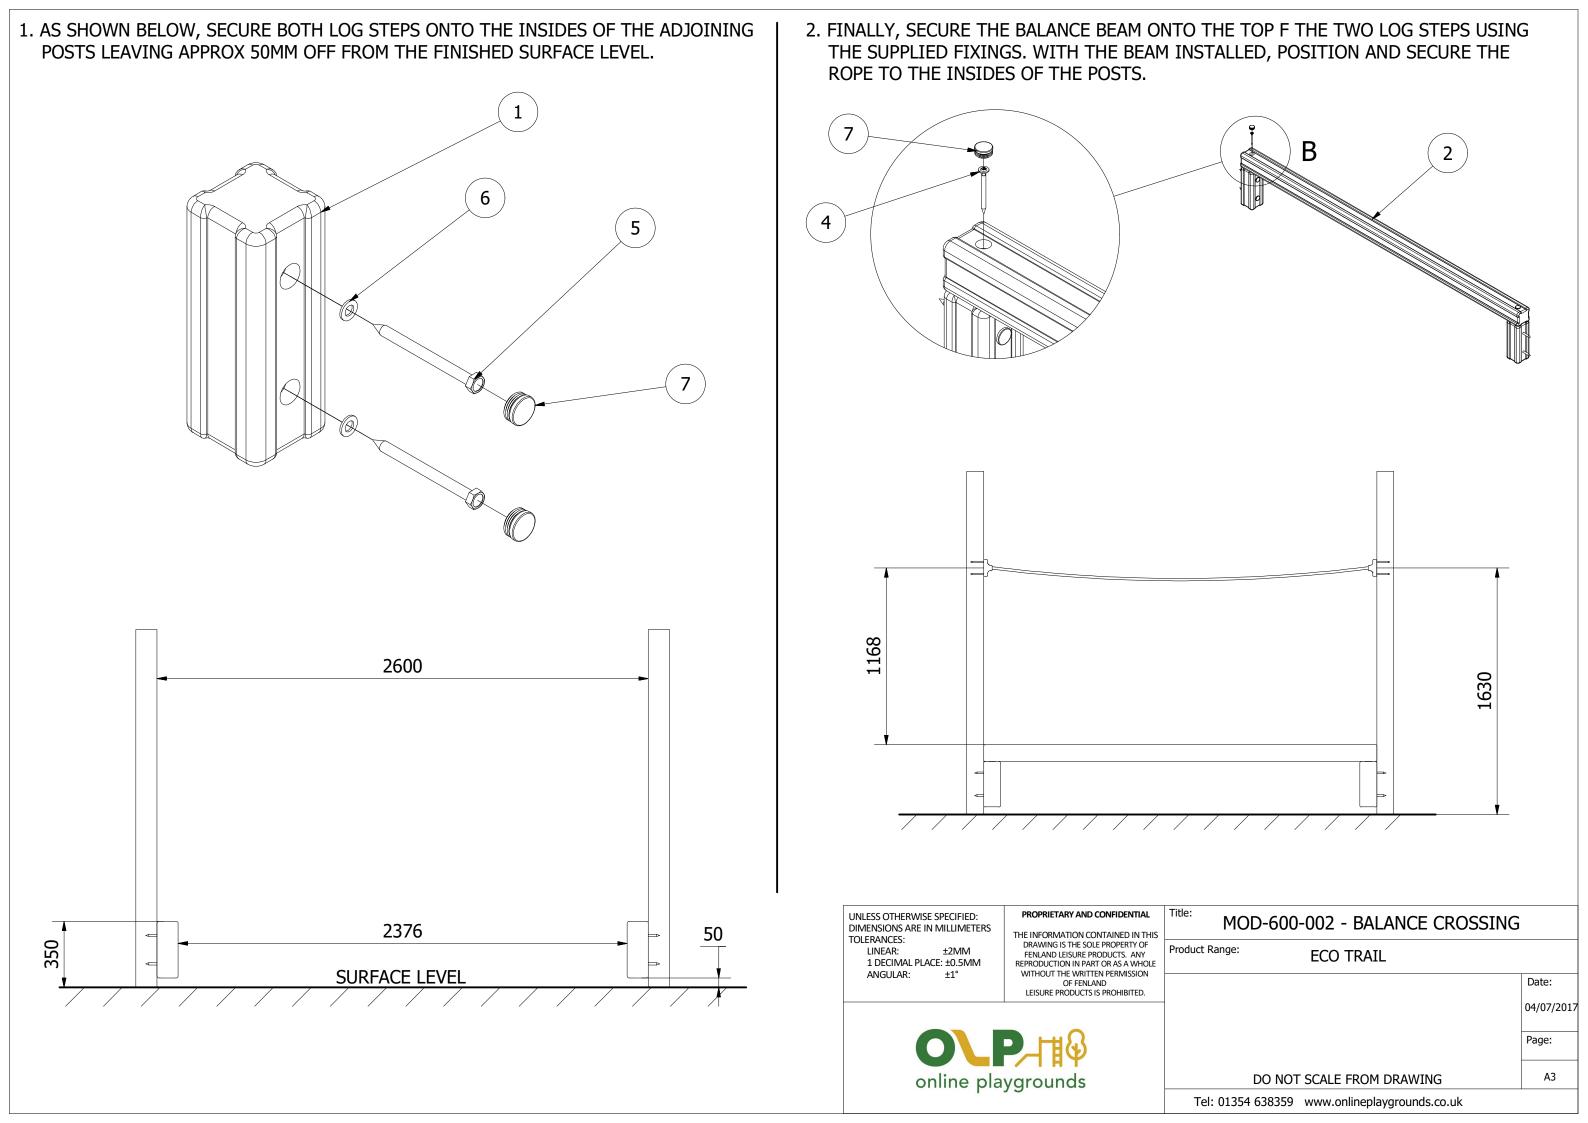

|          |     |                           | PARTS LIST            |                 |                                                                                                                         |                                                                                                                                                                                                                                            |  |                                 |                     |
|----------|-----|---------------------------|-----------------------|-----------------|-------------------------------------------------------------------------------------------------------------------------|--------------------------------------------------------------------------------------------------------------------------------------------------------------------------------------------------------------------------------------------|--|---------------------------------|---------------------|
| ITEM     | QTY |                           | DESCRIPTION           | STOCK NUMBER    |                                                                                                                         |                                                                                                                                                                                                                                            |  |                                 |                     |
| 1        | 2   | TB-200-002                | 300 X 112MM SAFALOG   | COMTIMSAF0002   |                                                                                                                         |                                                                                                                                                                                                                                            |  |                                 |                     |
| 2        | 1   | TB-200-027                | 2600 X 112MM SAFALOG  | COMTIMSAF0002   |                                                                                                                         |                                                                                                                                                                                                                                            |  |                                 |                     |
| 3        |     | RS-100-010                | SINGLE ROPE           | 001112110711002 |                                                                                                                         |                                                                                                                                                                                                                                            |  |                                 |                     |
| 4        | 2   | M8 X 100 TORX WASHER HEAD |                       | COMA2WH8X100    | (3)                                                                                                                     |                                                                                                                                                                                                                                            |  |                                 |                     |
| 5        | 4   | M12 X 150 COACH SCREW     | M12 X 150 COACH SCREW | COMSTASCR150    |                                                                                                                         |                                                                                                                                                                                                                                            |  |                                 |                     |
| 6        | 4   | M12 WASHER                | M12 WASHER (DIN 125)  | COMA2FWM12      |                                                                                                                         |                                                                                                                                                                                                                                            |  |                                 |                     |
| 7        | 6   | 30MM BOLT COVER           | 30MM BLACK CAP        | COMPLACAP0001   |                                                                                                                         |                                                                                                                                                                                                                                            |  |                                 |                     |
|          |     |                           | 2600                  | 2               |                                                                                                                         |                                                                                                                                                                                                                                            |  |                                 |                     |
|          |     |                           |                       |                 | UNLESS OTHERWISE SPECIFIED: DIMENSIONS ARE IN MILLIMETERS TOLERANCES: LINEAR: ±2MM 1 DECIMAL PLACE: ±0.5MM ANGULAR: ±1° | PROPRIETARY AND CONFIDENTIAL  THE INFORMATION CONTAINED IN THIS DRAWING IS THE SOLE PROPERTY OF FENLAND LEISURE PRODUCTS. ANY REPRODUCTION IN PART OR AS A WHOLE WITHOUT THE WRITTEN PERMISSION OF FENLAND LEISURE PRODUCTS IS PROHIBITED. |  | 2 - BALANCE CROSSINO<br>O TRAIL | Date:               |
|          |     |                           |                       | <b>⇒</b>        |                                                                                                                         | э ню                                                                                                                                                                                                                                       |  |                                 | 04/07/2017<br>Page: |
| <u> </u> |     |                           |                       |                 |                                                                                                                         | OLP-HIP                                                                                                                                                                                                                                    |  | E EDOM DRAWTNO                  | 12                  |
|          |     |                           |                       |                 | online playgrounds                                                                                                      |                                                                                                                                                                                                                                            |  | LE FROM DRAWING                 | A3                  |
|          |     |                           |                       |                 |                                                                                                                         | Tel: 01354 638359 www.onlineplaygrounds.co.uk                                                                                                                                                                                              |  |                                 |                     |