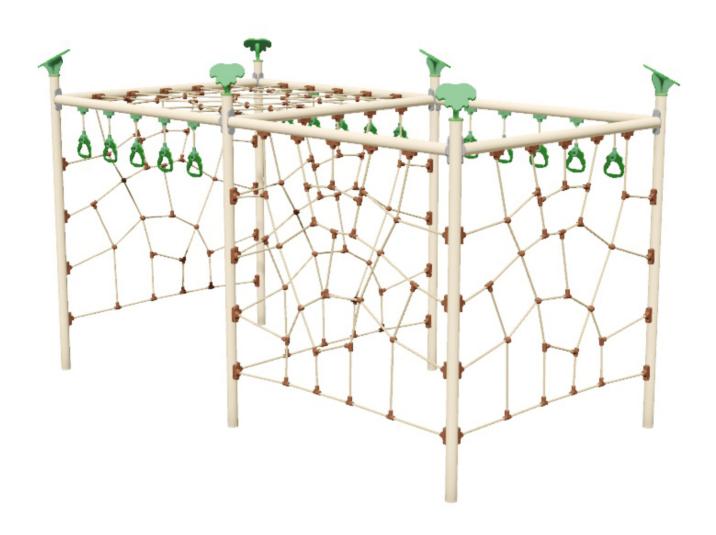

Manco Explore Climber: LEDEX069

**Description**: The Askal is our medium Explore climbing frame and offers a range of 4 nets faces with a set of trapezes to climb and traverse either as an individual mountaineer or as a group racing to the peek.