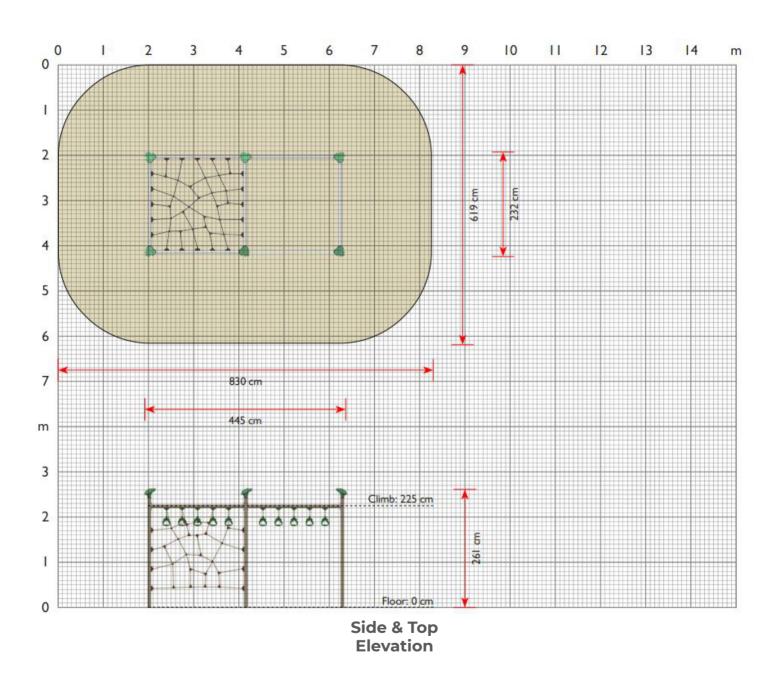

**Surfacing Requirements**: Perimeter L/M: 28 Wetpour/ Fibrefall M<sup>2</sup>: 55.8, Safagrass Mats M<sup>2</sup>: 63

Recommended User Age: 3-11 Years Critical Fall Height: 2250mm **Dimensions of Largest Part**: N/Amm Weight of Heaviest Part : Approx N/Akg