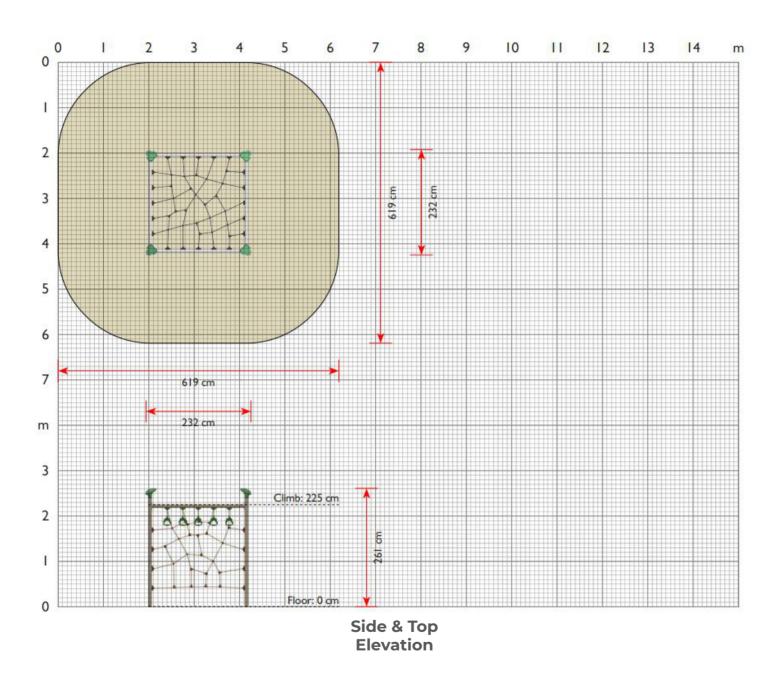

Surfacing Requirements: Perimeter L/M: 28.3 Wetpour/ Fibrefall M<sup>2</sup>: 41.6, Safagrass Mats M<sup>2</sup>: 52.5

Recommended User Age: 3-11 Years Critical Fall Height: 2250mm **Dimensions of Largest Part**: N/Amm Weight of Heaviest Part : Approx N/Akg