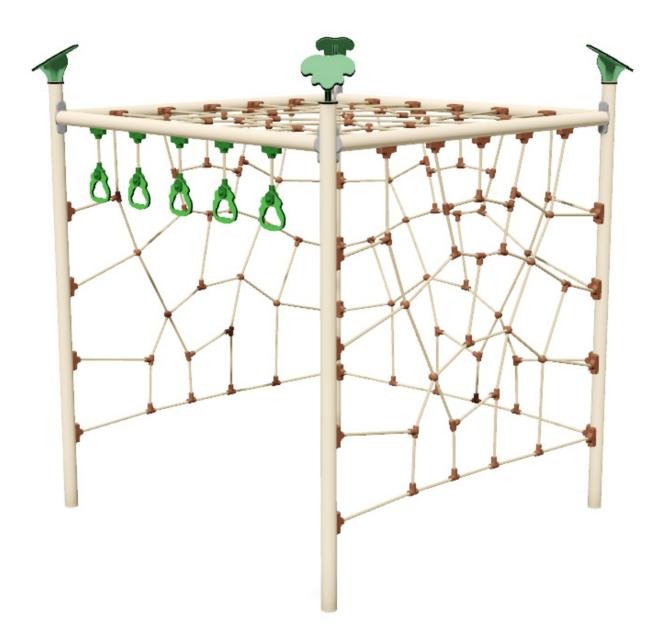

**Askal Explore Climber:** LEDEX065

**Description**: The Askal is our medium Explore climbing frame and offers a range of 4 nets faces with a set of trapezes to climb and traverse either as an individual mountaineer or as a group racing to the peek.