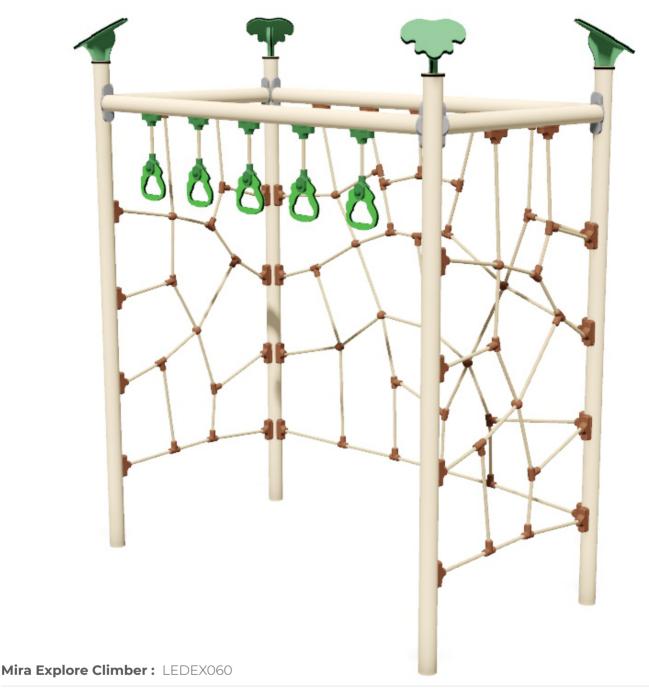

**Description** : The Mira is our smallest Explore climbing frame and offers a compact range of 3 nets faces with a set of trapezes to climb and traverse either as an individual mountaineer or as a group racing to the peek.