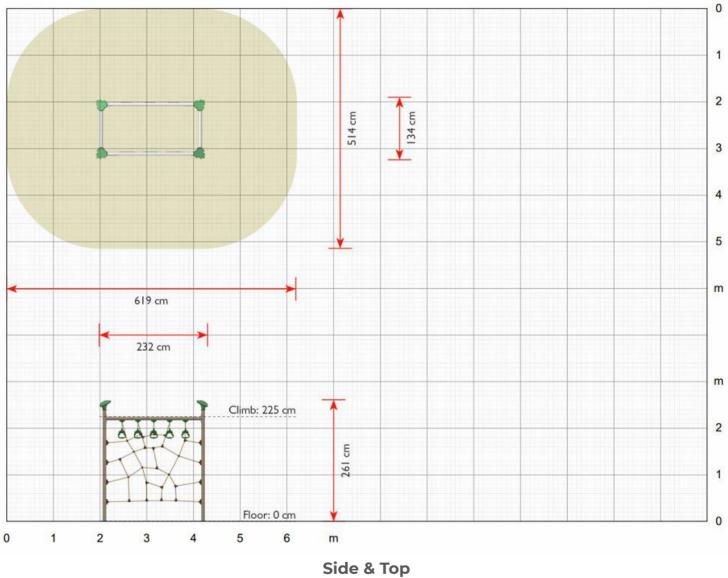

Surfacing Requirements : Perimeter L/M: 22 Wetpour/ Fibrefall M<sup>2</sup>: 34.6, Safagrass Mats M<sup>2</sup>: 45

Recommended User Age : 3-11 Years

Critical Fall Height : 2250mm

**Dimensions of Largest Part** : N/Amm