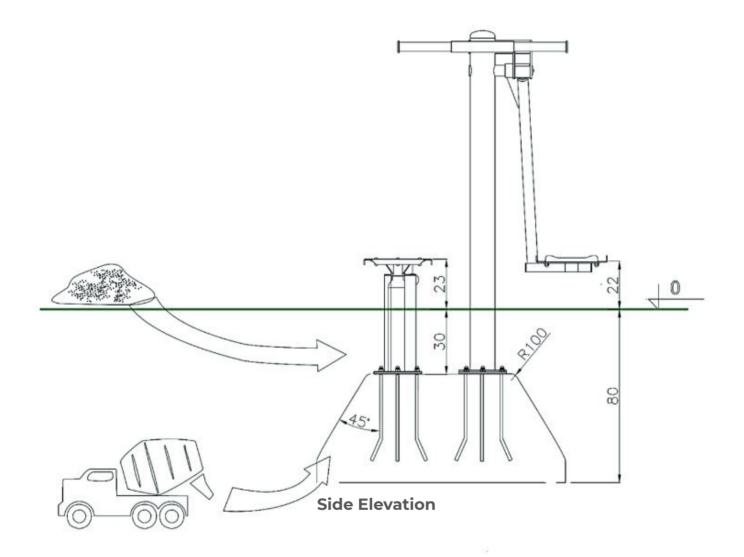

Surfacing Requirements : Perimeter L/M: 10m Wetpour/ Fibrefall M<sup>2</sup>: 6, Safagrass Mats M<sup>2</sup>: 6

Minimum User Height : 1400mm

Critical Fall Height : 640mm

Dimensions of Largest Part : 1500x1120x900mm