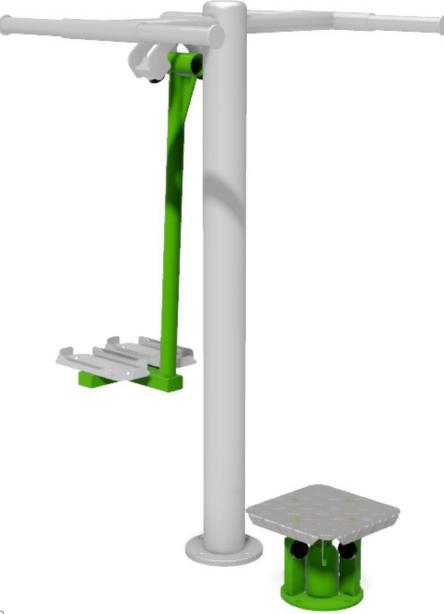

## Ski Twister : CG19

Description : A combination station providing a range of gentle movements through the hips and waist combined with cardiovascular exercise and leg muscle development through the use of the skier element.

Surfacing Requirements : Perimeter L/M: 10m Wetpour/ Fibrefall M<sup>2</sup>: 6, Safagrass Mats M<sup>2</sup>: 6

Minimum User Height : 1400mm

Critical Fall Height : 640mm

Dimensions of Largest Part : 1500x1120x900mm