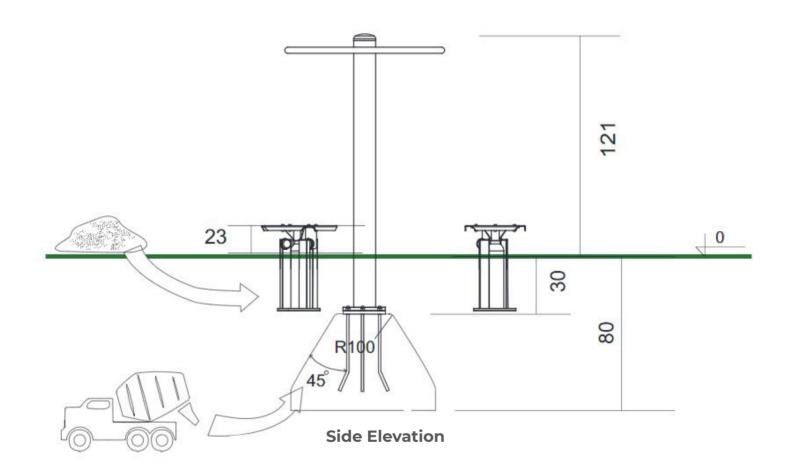

Minimum User Height: 1400mm Critical Fall Height: 230mm **Dimensions of Largest Part**: 1510x1520x1310mm Weight of Heaviest Part : N/A

This product complies to : BS EN 11630

This product is for outdoor use only and must not be installed indoors. Children using the equipment must be supervised at all times. For spare parts and other inquires please contact us using the contact information below. Additional information about this product and all the other products we offer can be found on our website www.onlineplaygrounds.co.uk