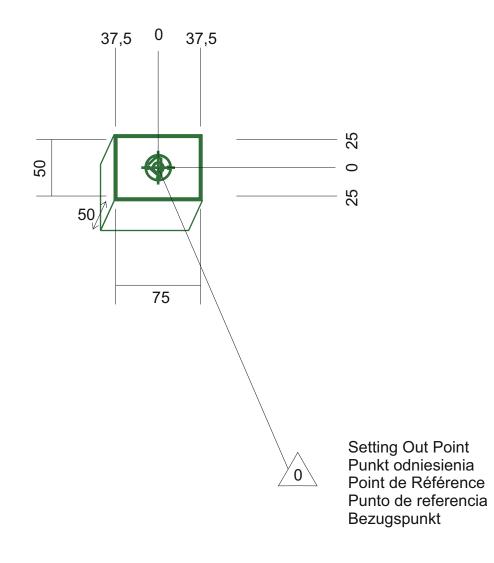

## 0,37 m<sup>2</sup> / 0,19 m<sup>3</sup>

100% Polis produ

OVER 1000 Projects

Starmax - Outdoor Fitness Center Rycerska 3 st, 83-050 Bakowo, Poland tel. +48 884 000 884, +48 600 273 852 fitness@outdoorfitness.pl

www.outdoorfitness.pl

Footing plan Plan fundamentowania Implanation Implanación Fundamentplan