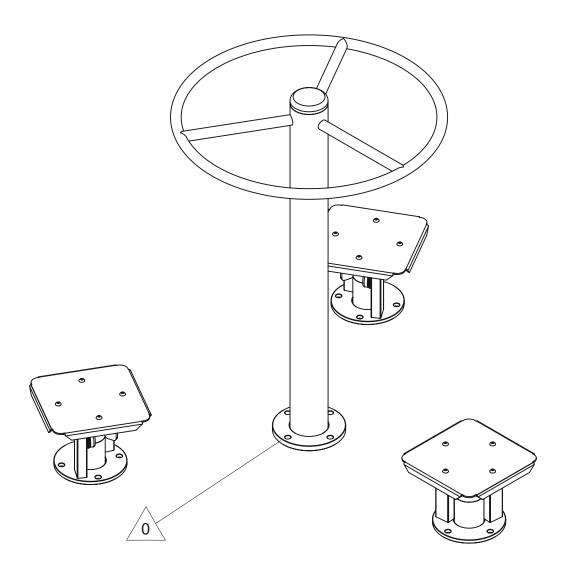

#### Device category: Coordination

**Training effect:** Aids the activity of hip joints and of the lumbar spine. Trains the sense of balance and affects the abdomen muscles.

**Method of use:** Take a position on one of the discs with both legs, grab the holder with your hands and then move your hips in a uniform fashion from the right side to the left. **Exercise difficulty:** Easy

Configuration: Tripple Twister ot Twister with Ski Trainer

Full safety of the equipment use can be maintained only as a result of regular control concerning damage and wear. Devices should be regularly checked for security and functionality. The devices can be used by adults and children from 10 years of age. Children to 14 years of age should be supervised by guardians.