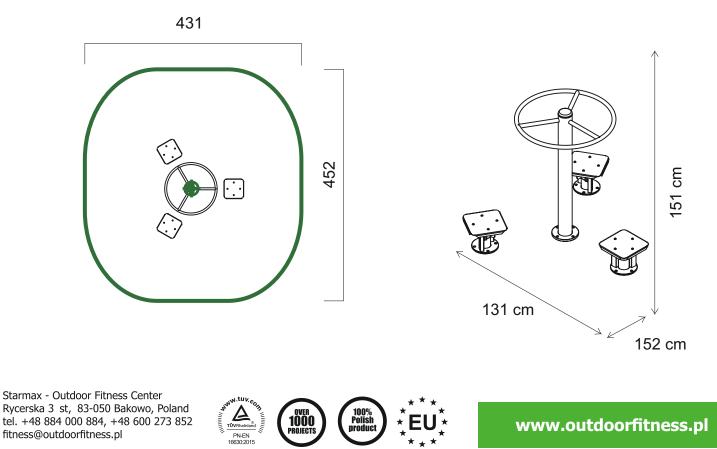

#### Device category: Coordination

**Training effect:** Aids the activity of hip joints and of the lumbar spine. Trains the sense of balance and affects the abdomen muscles.

**Method of use:** Take a position on one of the discs with both legs, grab the holder with your hands and then move your hips in a uniform fashion from the right side to the left. **Exercise difficulty:** Easy

Intended for one person. Maximum weight of user 120 kg. Use class: S Accuracy class: B

Prepared on the basis of the following standards: PN-EN 1176-1:2009, DIN 79000, PN-EN 16630 . Manufactured in Poland.

Starmax - Outdoor Fitness Center Rycerska 3 st, 83-050 Bakowo, Poland tel. +48 884 000 884, +48 600 273 852 fitness@outdoorfitness.pl

www.outdoorfitness.pl

Impact Area Strefa upadku Zone d'Impact Area de Impacto Fallraum

# 19,5 m<sup>2</sup>

Required surface: Any Wymagana nawierzchnia: dowolna Toute surface nécessaire Superficiale necessaria: Qualsiasi Erforderliche Oberflächen: Jede

100% Polis produ

OVER 1000 Projects

Starmax - Outdoor Fitness Center Rycerska 3 st, 83-050 Bakowo, Poland tel. +48 884 000 884, +48 600 273 852 fitness@outdoorfitness.pl