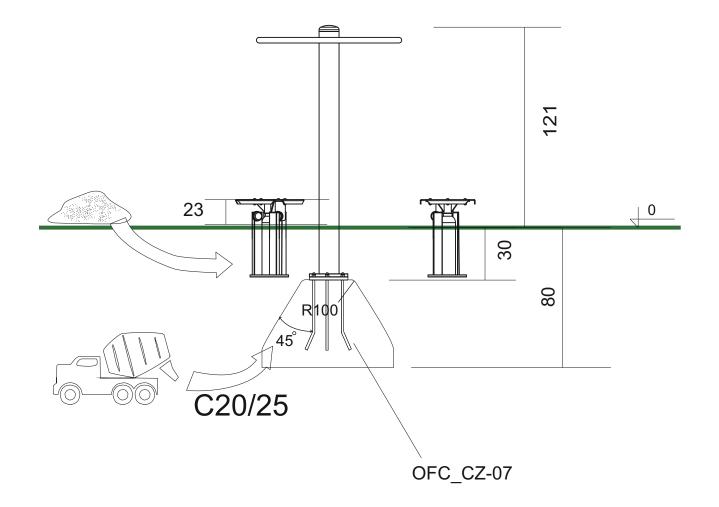

www.outdoorfitness.pl

Concrete pad Fundament betonowy Dalle béton Solera de Hormigón Beton Bodenplatte

## 0,37 m<sup>2</sup> / 0,19 m<sup>3</sup>

100% Polis produ

OVER 1000 Projects

Starmax - Outdoor Fitness Center Rycerska 3 st, 83-050 Bakowo, Poland tel. +48 884 000 884, +48 600 273 852 fitness@outdoorfitness.pl