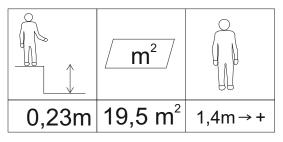

Intended for one person. Maximum weight of user 120 kg. Use class: S Accuracy class: B

Prepared on the basis of the following standards: PN-EN 1176-1:2009, DIN 79000, PN-EN 16630 . Manufactured in Poland.

# 19,5 m<sup>2</sup>

Required surface: Any Wymagana nawierzchnia: dowolna Toute surface nécessaire Superficiale necessaria: Qualsiasi Erforderliche Oberflächen: Jede

100% Polis produ

OVER 1000 Projects

Starmax - Outdoor Fitness Center Rycerska 3 st, 83-050 Bakowo, Poland tel. +48 884 000 884, +48 600 273 852 fitness@outdoorfitness.pl