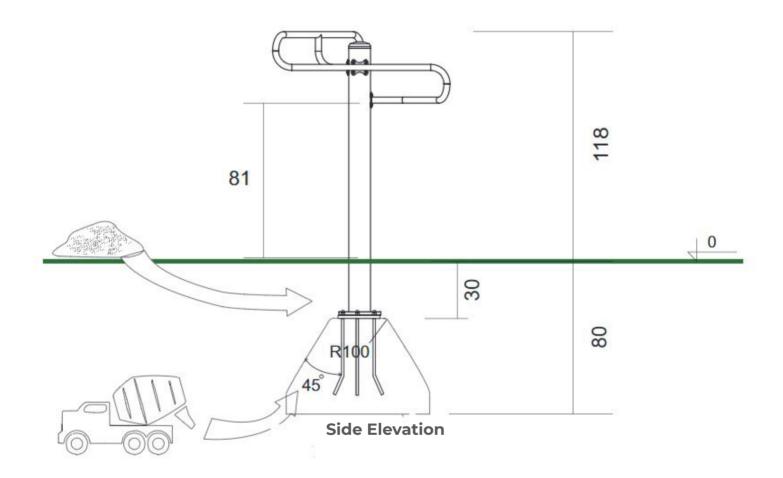

Minimum User Height: 1400mm Critical Fall Height: 0mm **Dimensions of Largest Part**: 1480x910x810mm Weight of Heaviest Part : N/A

This product complies to : BS EN 11630

This product is for outdoor use only and must not be installed indoors. Children using the equipment must be supervised at all times. For spare parts and other inquires please contact us using the contact information below. Additional information about this product and all the other products we offer can be found on our website www.onlineplaygrounds.co.uk