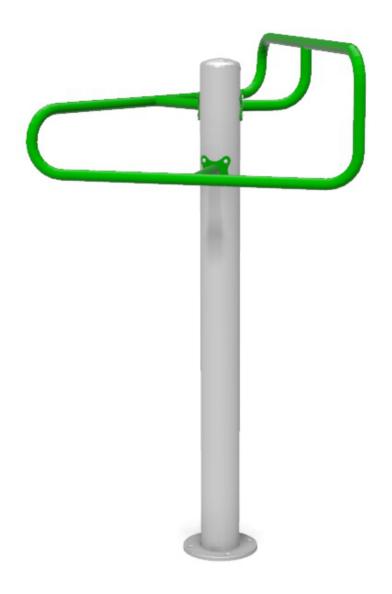

**Gymnastic Trainer: CG16** 

**Gymnastic Trainer:** CG16

**Description**: The gymnastic triangle trainer station provides a simple yet robust frame to carryout a multitude of exercises

**Surfacing Requirements**: Perimeter L/M: 10m Wetpour/ Fibrefall M<sup>2</sup>: 6, Safagrass Mats M<sup>2</sup>: 6