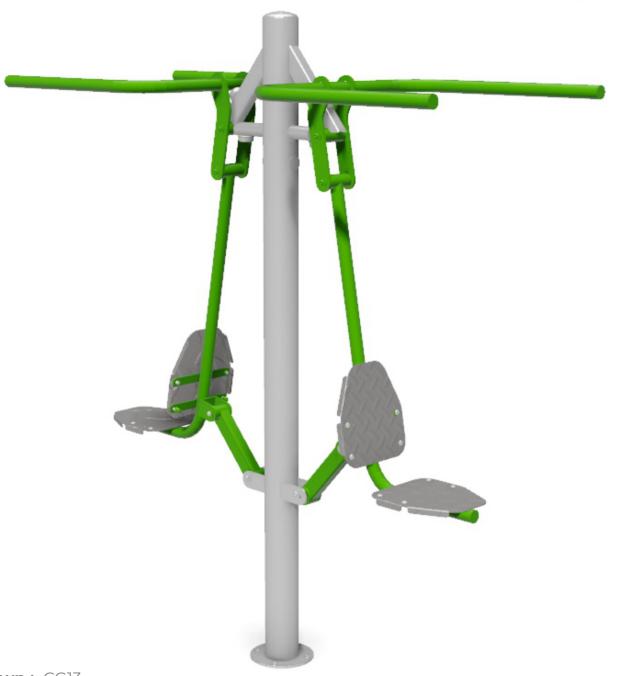

Pull Down: CG13

Pull Down: CG13

**Description**: The Pull Down station provides an excellent work out for arms, back and shoulders building muscle strength.

**Surfacing Requirements**: Perimeter L/M: 10m Wetpour/ Fibrefall M<sup>2</sup>: 6, Safagrass Mats M<sup>2</sup>: 6

Minimum User Height: 1400mm Critical Fall Height: 540mm **Dimensions of Largest Part**: 2040x1930x800mm Weight of Heaviest Part : N/A

This product complies to : BS EN 11630

This product is for outdoor use only and must not be installed indoors. Children using the equipment must be supervised at all times. For spare parts and other inquires please contact us using the contact information below. Additional information about this product and all the other products we offer can be found on our website www.onlineplaygrounds.co.uk