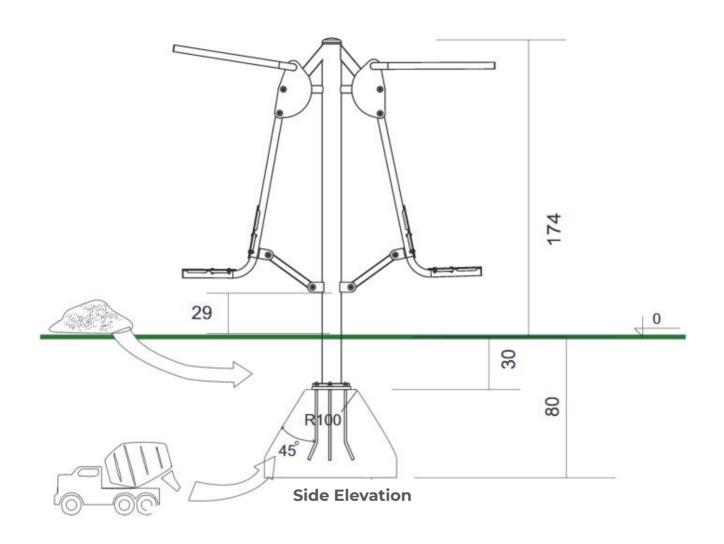

Minimum User Height: 1400mm Critical Fall Height: 540mm **Dimensions of Largest Part**: 2040x1930x800mm Weight of Heaviest Part : N/A

This product complies to : BS EN 11630

This product is for outdoor use only and must not be installed indoors. Children using the equipment must be supervised at all times. For spare parts and other inquires please contact us using the contact information below. Additional information about this product and all the other products we offer can be found on our website www.onlineplaygrounds.co.uk