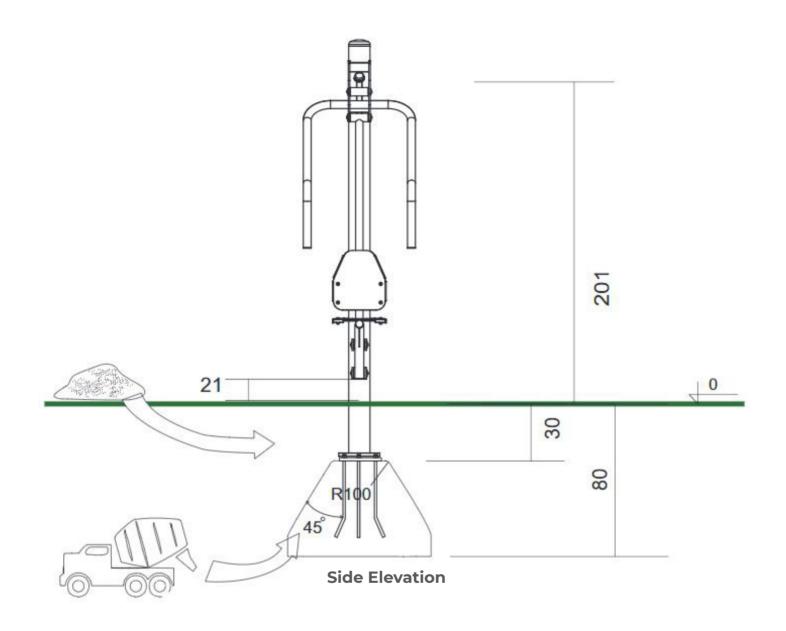

**Surfacing Requirements**: Perimeter L/M: 10m Wetpour/ Fibrefall M<sup>2</sup>: 6, Safagrass Mats M<sup>2</sup>: 6

Minimum User Height: 1400mm Critical Fall Height: 560mm

**Dimensions of Largest Part**: 2310x1570x600mm Weight of Heaviest Part : N/A