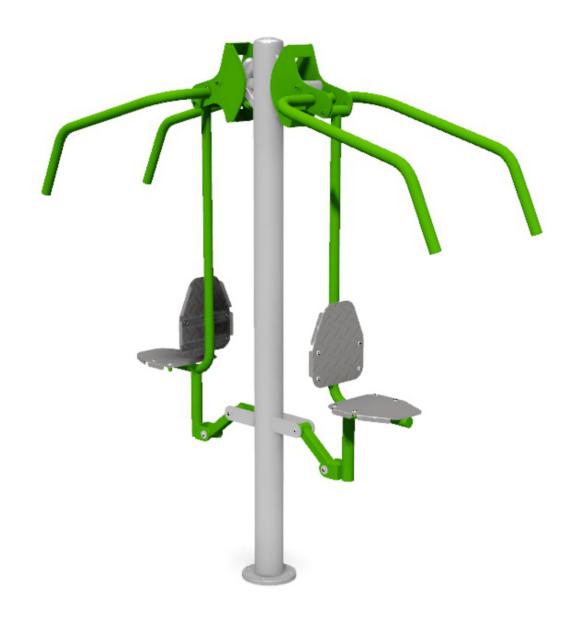

Chest Press: CG6

Chest Press: CG6

**Description**: Our twin seated chest press develops strength in the arms chest, shoulders and back and with

twin seats this allows two people to workout at the same time.

Chest Press: CG6