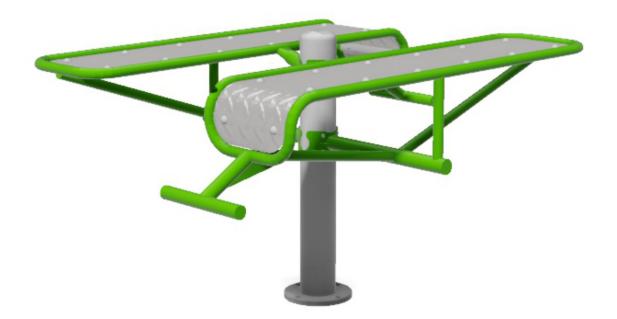

## **Double Bench:** CG5

AP

**Description** : Our double bench provides a simple yet robust frame to carry out a multitude of exercises.

Surfacing Requirements : Perimeter L/M: 10m Wetpour/ Fibrefall M<sup>2</sup>: 6, Safagrass Mats M<sup>2</sup>: 6

| Minimum User Height : 1400mm                 | Critical Fall Height : 510mm  |
|----------------------------------------------|-------------------------------|
| Dimensions of Largest Part : 810x1560x1060mm | Weight of Heaviest Part : N/A |