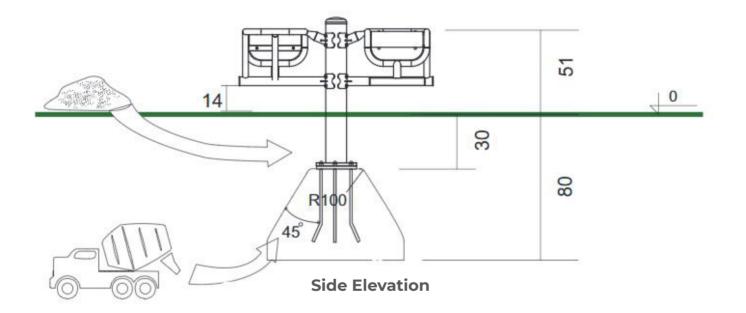

| Minimum User Height : 1400mm                 | Critical Fall Height : 510mm  |
|----------------------------------------------|-------------------------------|
| Dimensions of Largest Part : 810x1560x1060mm | Weight of Heaviest Part : N/A |