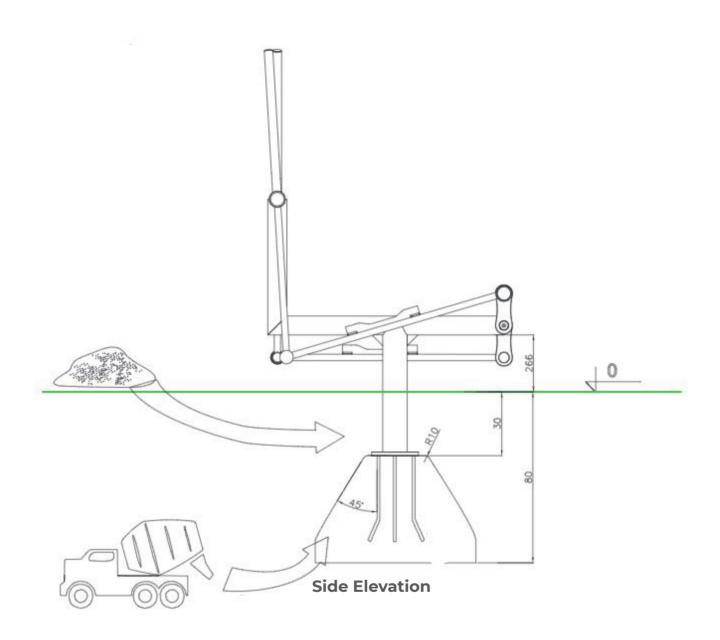

**Surfacing Requirements**: Perimeter L/M: 10m Wetpour/ Fibrefall M<sup>2</sup>: 6, Safagrass Mats M<sup>2</sup>: 6

Critical Fall Height: 600mm Minimum User Height: 1400mm **Dimensions of Largest Part**: 1880x1320x600mm Weight of Heaviest Part : N/A