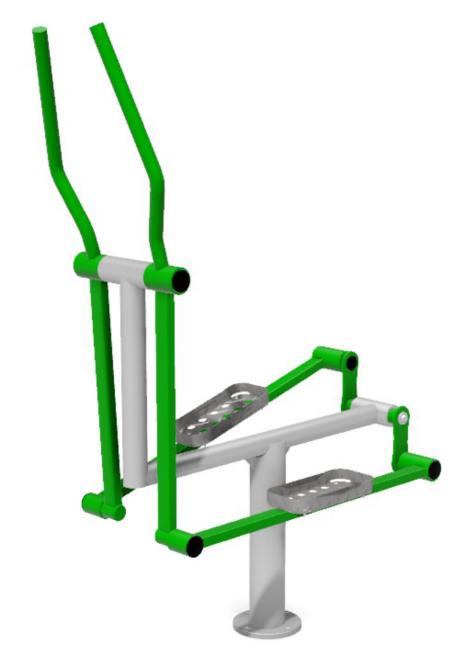

Cross Trainer: CG4

Cross Trainer: CG4

**Description**: The cross trainer provides a great workout station for less agile users. Exercise is achieved by simply standing on the feet platforms and letting your legs push back at a controlled pace.

**Surfacing Requirements**: Perimeter L/M: 10m Wetpour/ Fibrefall M<sup>2</sup>: 6, Safagrass Mats M<sup>2</sup>: 6

Critical Fall Height: 600mm Minimum User Height: 1400mm **Dimensions of Largest Part**: 1880x1320x600mm Weight of Heaviest Part : N/A