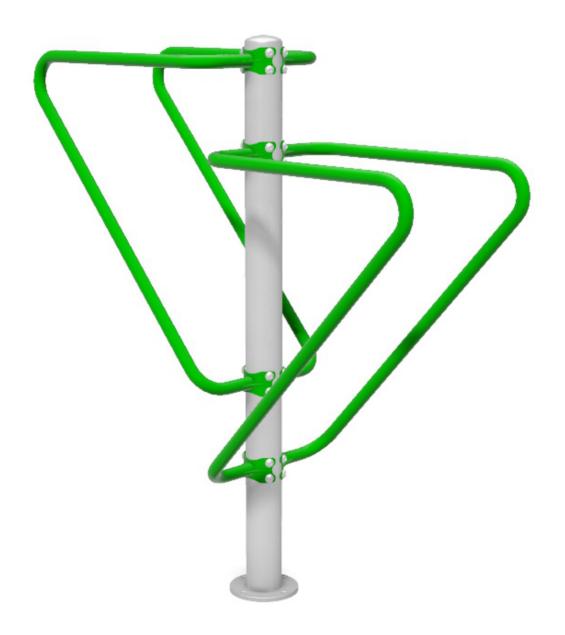

Exercise Bars: CG2

Exercise Bars: CG2

**Description**: The exercise bars provide a simple yet robust frame to carry out a multitude of exercises.

**Surfacing Requirements**: Perimeter L/M: 14.2m Wetpour/ Fibrefall M<sup>2</sup>: 14.5, Safagrass Mats M<sup>2</sup>: 6

Minimum User Height: 1400mm Critical Fall Height: 1400mm

**Dimensions of Largest Part**: 1700x1550x540mm Weight of Heaviest Part : N/A

This product complies to : BS EN 11630

This product is for outdoor use only and must not be installed indoors. Children using the equipment must be supervised at all times.