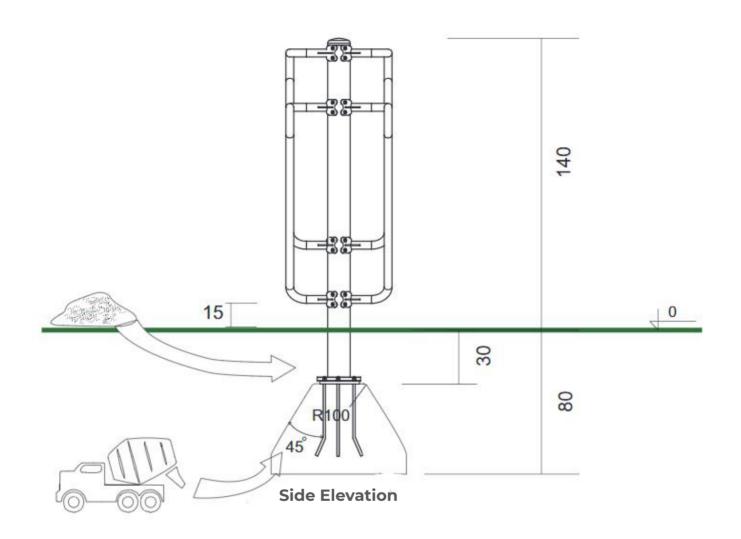

Minimum User Height: 1400mm Critical Fall Height: 1400mm

**Dimensions of Largest Part**: 1700x1550x540mm Weight of Heaviest Part : N/A

This product complies to : BS EN 11630

This product is for outdoor use only and must not be installed indoors. Children using the equipment must be supervised at all times.