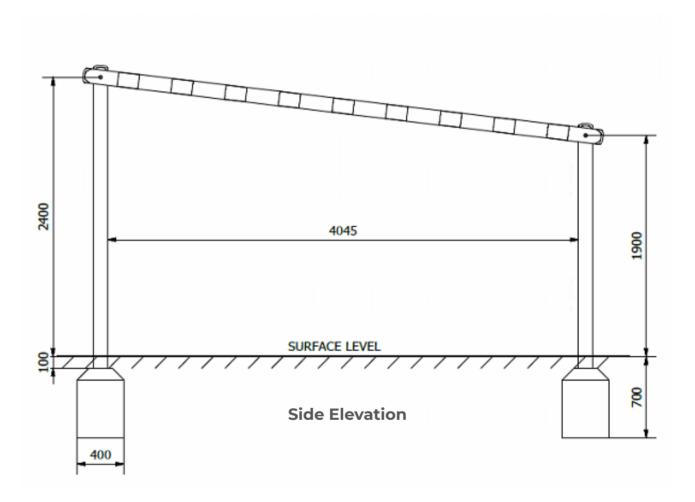

**Surfacing Requirements**: Perimeter L/M: 17m Wetpour/ Fibrefall M<sup>2</sup>: 18, Safagrass Mats M<sup>2</sup>: 12

Minimum User Height: 1400mm Critical Fall Height: 1500mm **Dimensions of Largest Part**: 4500x125x125mm Weight of Heaviest Part: Approx 39 kg