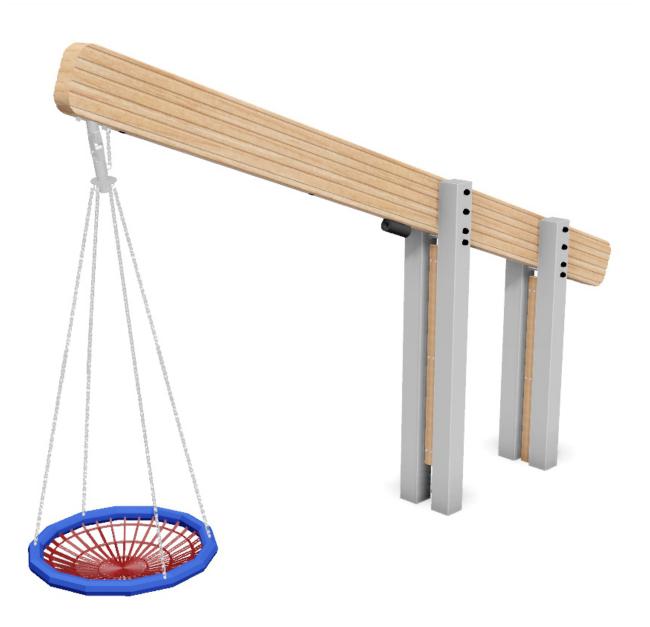

## Cantilever Swing: PRO-500-173

Description : Our cantilevered group swing is manufactured from our specially designed Safalog timber. This statement swing will provide a focal point to any play area,

Surfacing Requirements : Perimeter L/M: 26.4m Wetpour/ Fibrefall M<sup>2</sup>: 50.3, Safagrass Mats M<sup>2</sup>: 63

| Recommended User Age : 3+                   | Critical Fall Height : 1700mm          |
|---------------------------------------------|----------------------------------------|
| Dimensions of Largest Part : 5000x351x125mm | Weight of Heaviest Part : Approx 83 kg |