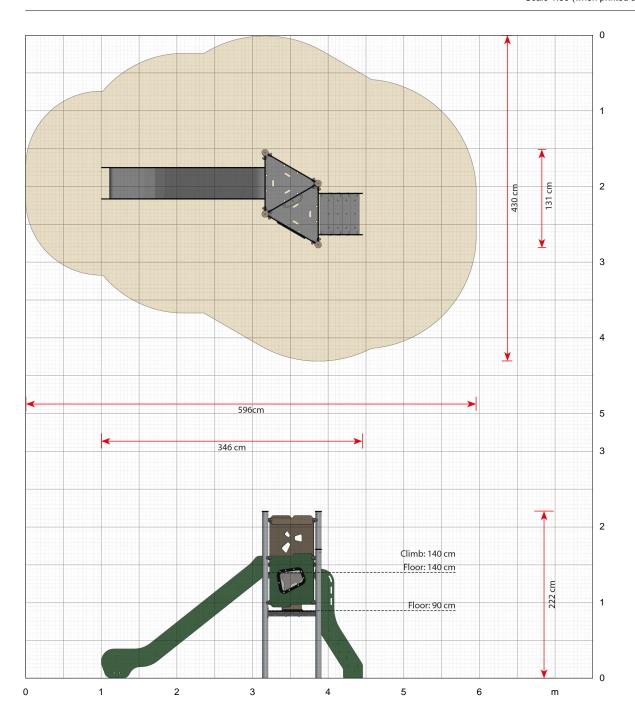

## **Specifications**

Article number

Product dimensions (LxWxH) 346 x 131 x 222 cm

Area requirement incl. safety distances (LxW)

596 x 430 cm

Max. fall height

Recommended ages

From 3 years