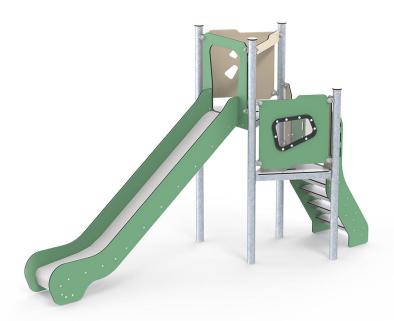

## Multiple levels and a fun slide

Baldur is one of the multi-level play towers of the series. This model has a slide that is accessed from stairs and to different levels of 90 cm and 140 cm, respectively, which makes the play tower more suited for younger children. Do you want a more challenging model for older children? Then have a look at our LB130 Bertil play system.

The stairs ensure that even the youngest children can enjoy a trip down the slide from the Baldur play tower. Here they can easily move up the steps and grab hold of the handles on the sides. When they reach the first level of the tower, they meet a window that inspires the children to creative and fun games as well as social interaction.

At the top of the tower, a trip down the slide can be enjoyed at full speed. Here the repeating trips down the slide do not only bring smiles and excitement, they also help the children to improve their gross motor skills and balance. On top of that, the children also get better at judging distance and speed, as well as get a feel for gravity.