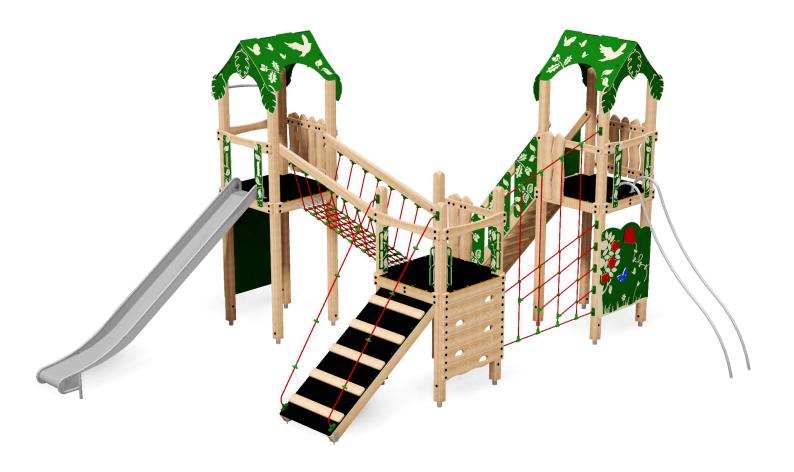

Mulberry Multiplay Tower: PRO-500-229

**Description**: The Mulberry Orchard Multiplay has 3 towers of different heights suitable for all ages. The multiple entry and exit points and creative design make it an ideal eye catching centre piece for a natural themed play area.

**Surfacing Requirements**: Perimeter L/M: 36m Wetpour/ Fibrefall M<sup>2</sup>: 71, Safagrass Mats M<sup>2</sup>: 88.5

**Recommended User Age**: 3+ **Critical Fall Height**: 2000mm

Dimensions of Largest Part: 3400x112x112mm Weight of Heaviest Part: Approx 22 kg