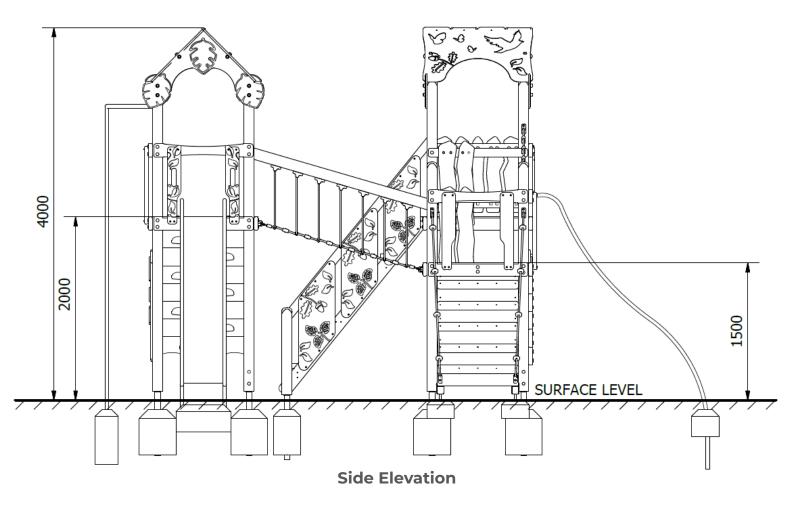

**Surfacing Requirements**: Perimeter L/M: 36m Wetpour/ Fibrefall M<sup>2</sup>: 71, Safagrass Mats M<sup>2</sup>: 88.5

**Recommended User Age**: 3+ **Critical Fall Height**: 2000mm

Dimensions of Largest Part: 3400x112x112mm Weight of Heaviest Part: Approx 22 kg