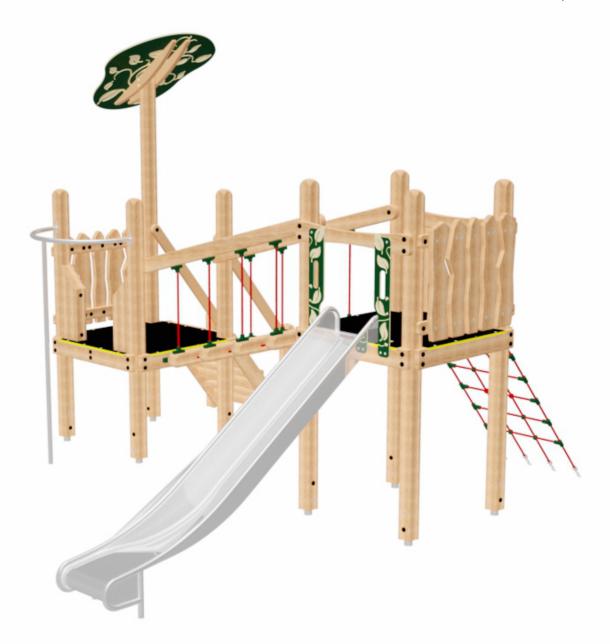

Hazel Multiplay Tower: PRO-500-204

Hazel Multiplay Tower: PRO-500-204

**Description**: The Hazel Orchard multiplay is the perfect progressive unit that suits both EYFS and KS1 children and builds confidence to move from the smaller tower to the larger one.

**Surfacing Requirements**: Perimeter L/M: 26m Wetpour/ Fibrefall M<sup>2</sup>: 43, Safagrass Mats M<sup>2</sup>: 54

Recommended User Age: 3+ Critical Fall Height: 1500mm

Dimensions of Largest Part: 3400x112x112mm Weight of Heaviest Part: Approx 22 kg