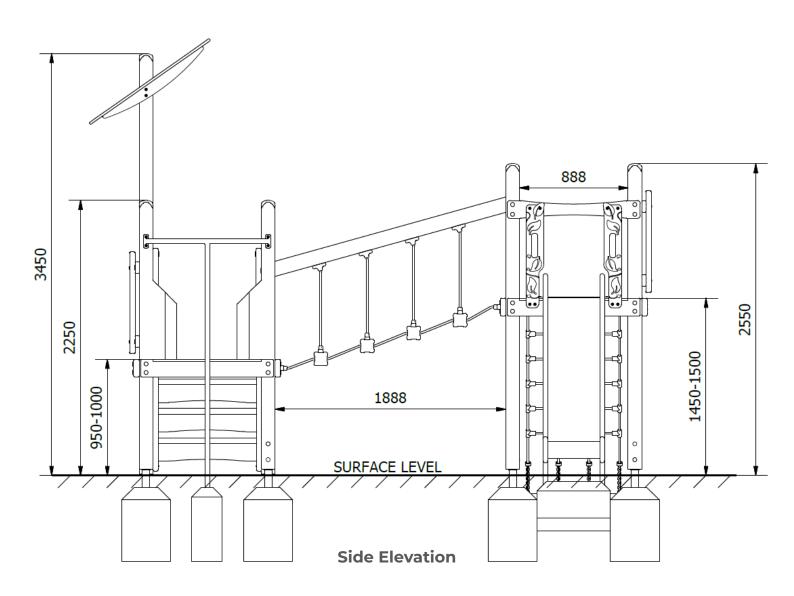

**Surfacing Requirements**: Perimeter L/M: 26m Wetpour/ Fibrefall M<sup>2</sup>: 43, Safagrass Mats M<sup>2</sup>: 54

Recommended User Age: 3+ Critical Fall Height: 1500mm

Dimensions of Largest Part: 3400x112x112mm Weight of Heaviest Part: Approx 22 kg