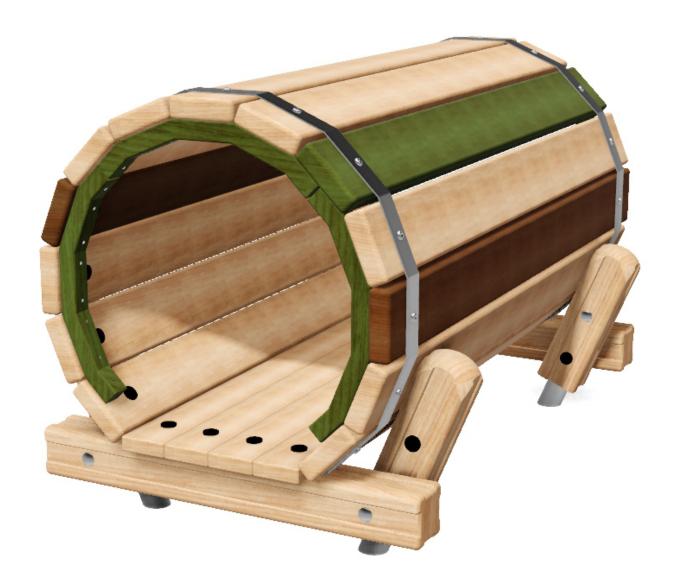

Crawl Tunnel: PRO-500-132

Crawl Tunnel: PRO-500-132

**Description**: This wooden Crawl Tunnel can be part of a larger children's trim trail or will work well on its own.

**Surfacing Requirements**: Perimeter L/M: 14m Wetpour/ Fibrefall M<sup>2</sup>: 12, Safagrass Mats M<sup>2</sup>: 12