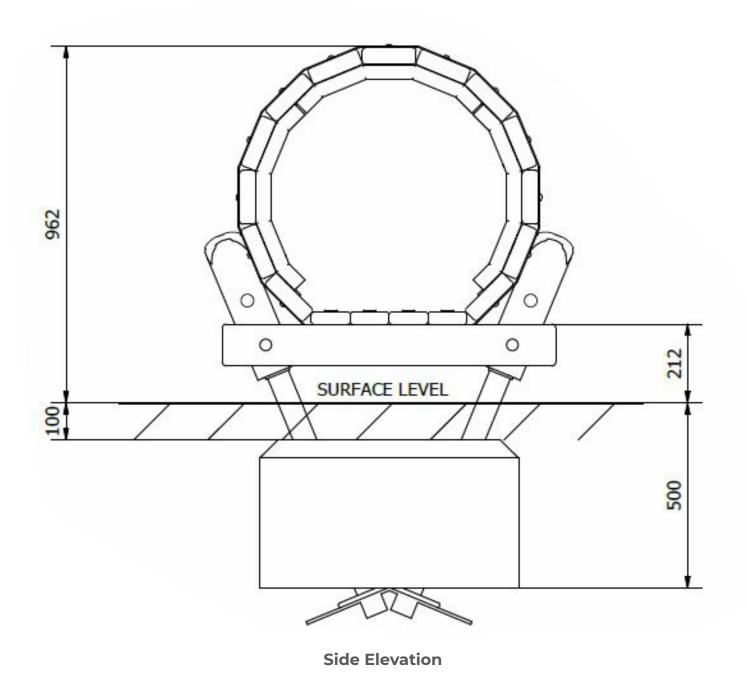

**Recommended User Age**: 3+ **Critical Fall Height**: <600mm

This product complies to: BS EN 11630

This product is for outdoor use only and must not be installed indoors. Children using the equipment must be supervised at all times.