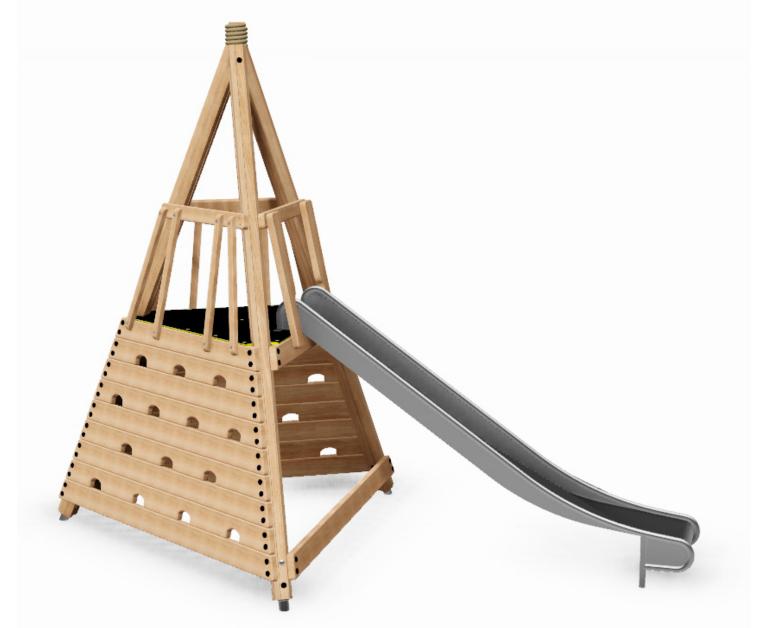

## Tepee Climber: PRO-500-189

COMS

www.onlineplaygrounds.co.uk

**Description**: The Tepee Climber is manufactured from our laminated timber Safalog. Great for sparking the imagination - pretend you living out in the Great Plains or fighting cowboys!