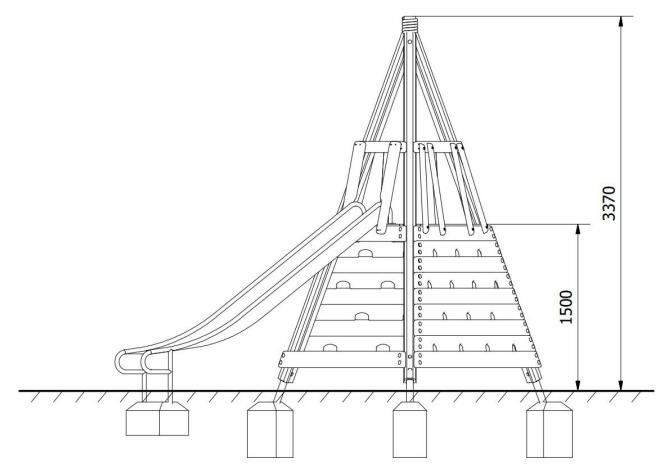

Surfacing Requirements: Perimeter L/M: 19.7m Wetpour/ Fibrefall M<sup>2</sup>: 25.6, Safagrass Mats M<sup>2</sup>: 37.5

| Recommended User Age : 5+                   | Critical Fall Height : 1500mm             |
|---------------------------------------------|-------------------------------------------|
| Dimensions of Largest Part : 3400x112x112mm | Weight of Heaviest Part : Approx 23.12 kg |

+44 (0)1354 638 359

Constructionlin

rpii

ISO 9001 : 2015 REGISTERED

sales@onlineplaygrounds.co.uk

150 45001 : 2018 REGISTERED

**Side Elevation** 

+44 (0)1354 638 359