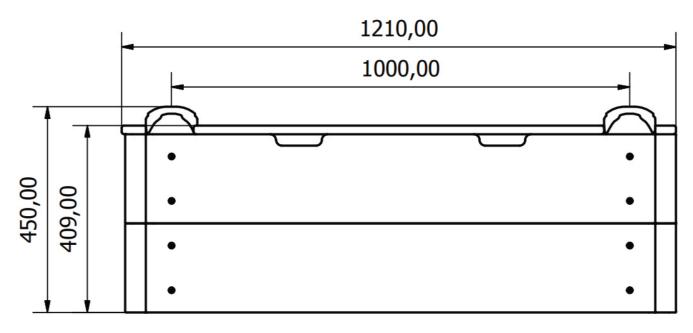

**Side Elevation** 

Recommended User Age : 3+

Critical Fall Height : <600mm

Dimensions of Largest Part : 11112x195x45mm

Weight of Heaviest Part : Approx 7.6kg

This product complies to : BS EN 1176-1\_2017

This product is for outdoor use only and must not be installed indoors. Children using the equipment must be supervised at all times.