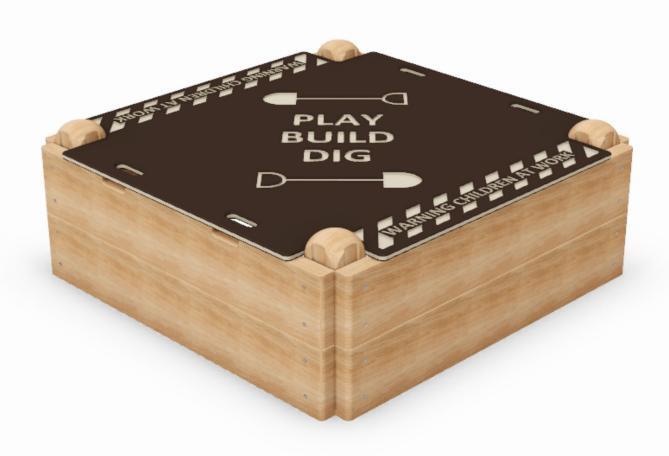

## MUD OR SAND DIGGING BOX: PRO-500-098

**Description**: Children of all ages enjoy messy fun and one of the best ways you can promote this type of sensory play is with our Mud or Sand Box.

**Surfacing Requirements**: Perimeter L/M: N/A Wetpour/ Fibrefall M<sup>2</sup>: N/A, Safagrass Mats M<sup>2</sup>: N/A