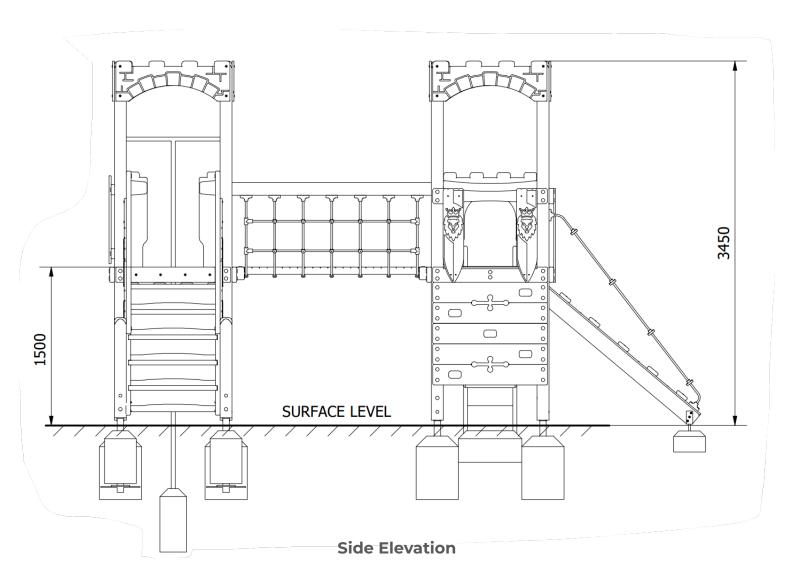

**Surfacing Requirements**: Perimeter L/M: 27.9, Wetpour/ Fibrefall M<sup>2</sup>: 44.5, Safagrass Mats M<sup>2</sup>: 58.5

**Recommended User Age**: 3+ Critical Fall Height: 1.5m

Dimensions of Largest Part : 3400x112x112 Weight of Heaviest Part : Approx 23.1kg