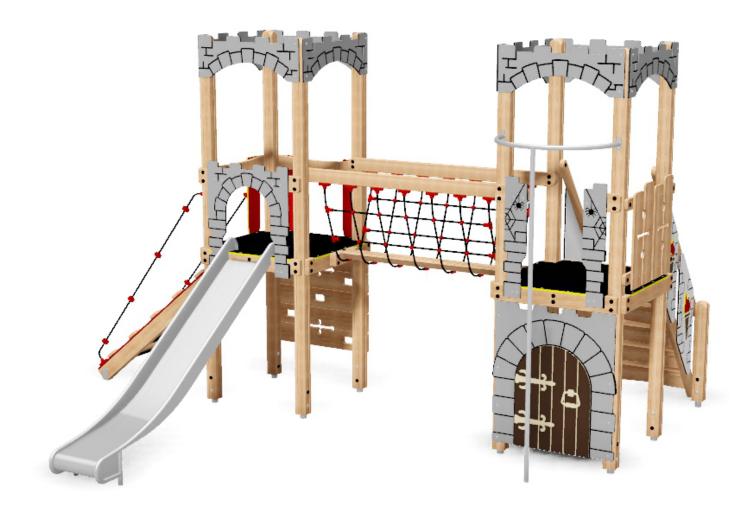

**Crusader Multiplay Unit:** PRO-500-207

**Crusader Multiplay Unit:** PRO-500-207

**Description**: The Crusader twin tower multiplay is built with a castle theme which inspires role play and develops imagination.