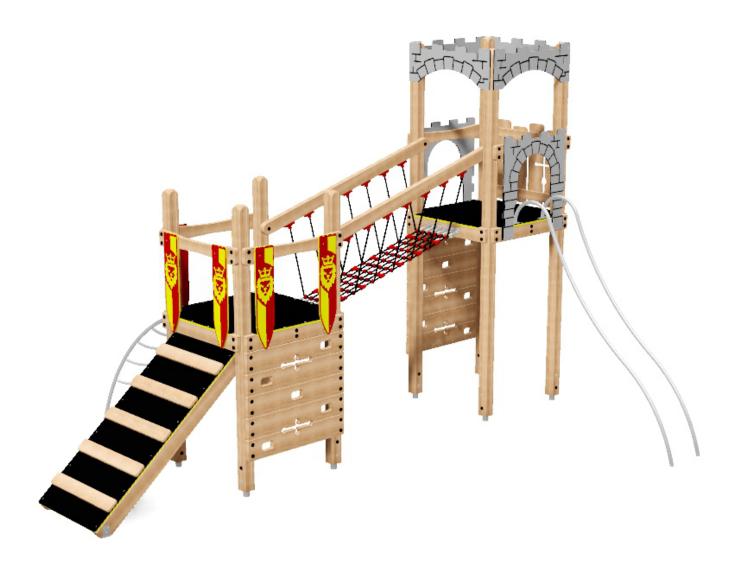

## Heraldry Multiplay Unit: PRO-500-209

www.onlineplaygrounds.co.uk

COMS

Description : The Heraldry two towered castle themed multiplay unit has platform heights of 1 and 2 metres.

Surfacing Requirements : Perimeter L/M: 25.9, Wetpour/ Fibrefall M<sup>2</sup>: 41, Safagrass Mats M<sup>2</sup>: 54