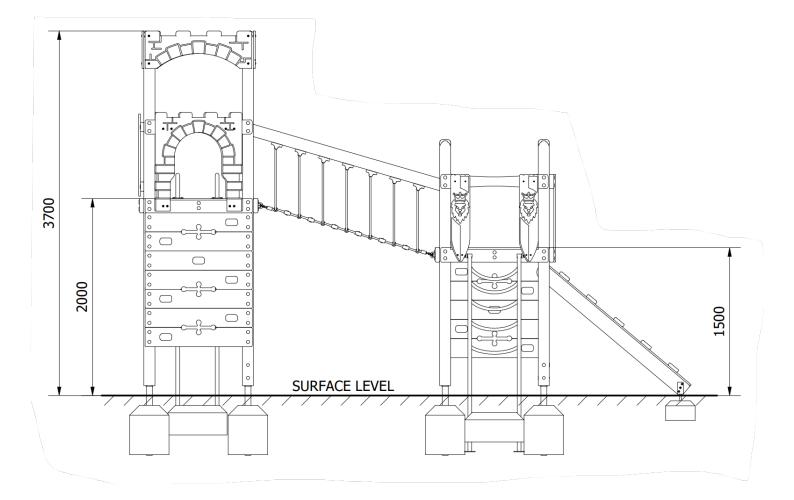

## Heraldry Multiplay Unit: PRO-500-209

www.onlineplaygrounds.co.uk

COMS

Description : The Heraldry two towered castle themed multiplay unit has platform heights of 1 and 2 metres.

Surfacing Requirements : Perimeter L/M: 25.9, Wetpour/ Fibrefall M<sup>2</sup>: 41, Safagrass Mats M<sup>2</sup>: 54

| Recommended User Age : 3+                 | Critical Fall Height : 1m               |
|-------------------------------------------|-----------------------------------------|
| Dimensions of Largest Part : 3600x112x112 | Weight of Heaviest Part : Approx 24.5kg |

+44 (0)1354 638 359

Constructionlin

rpii

9001 : 2015

sales@onlineplaygrounds.co.uk

ISO 45001 : 2018 REGISTERED

**Side Elevation** 

+44 (0)1354 638 359