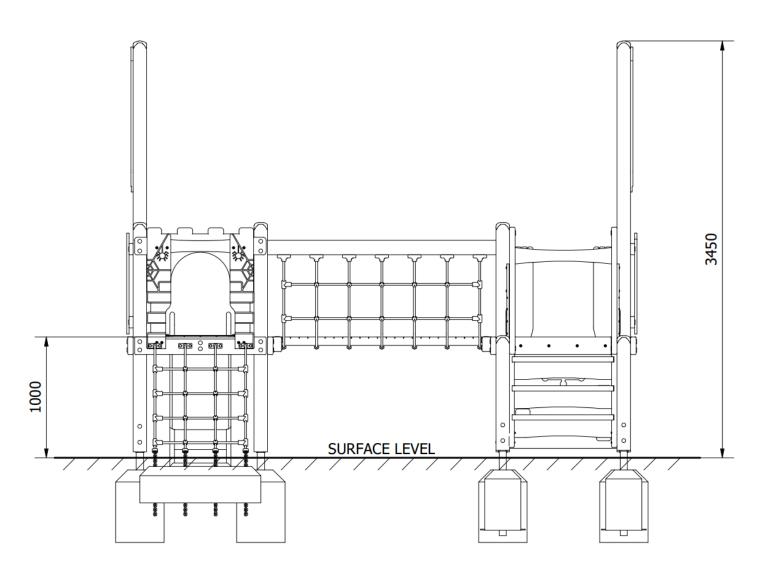

Surfacing Requirements : Perimeter L/M: 25.9, Wetpour/ Fibrefall M<sup>2</sup>: 37.8, Safagrass Mats M<sup>2</sup>: 45

COMS

www.onlineplaygrounds.co.uk

| Recommended User Age : 3+                 | Critical Fall Height : 1m               |
|-------------------------------------------|-----------------------------------------|
| Dimensions of Largest Part : 3400x112x112 | Weight of Heaviest Part : Approx 31.5kg |

+44 (0)1354 638 359

Constructionlin

rpii

ISO 9001 : 2015

sales@onlineplaygrounds.co.uk

ISO 45001 : 2018 REGISTERED

**Side Elevation** 

+44 (0)1354 638 359