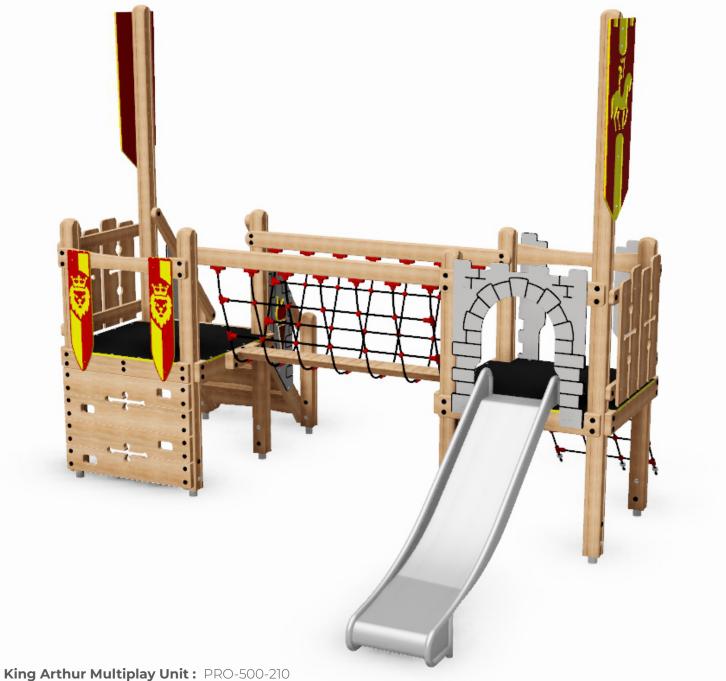

**Description** : The King Arthur twin tower multiplay with double platform is ideal for EYFS and Key Stage 1. This castle themed unit has HDPE shields, climbing wall, tree ladder, rope bridge and access net.

Surfacing Requirements : Perimeter L/M: 25.9, Wetpour/ Fibrefall M<sup>2</sup>: 37.8, Safagrass Mats M<sup>2</sup>: 45

COMS

www.onlineplaygrounds.co.uk

| Recommended User Age : 3+                 | Critical Fall Height : 1m               |
|-------------------------------------------|-----------------------------------------|
| Dimensions of Largest Part : 3400x112x112 | Weight of Heaviest Part : Approx 31.5kg |