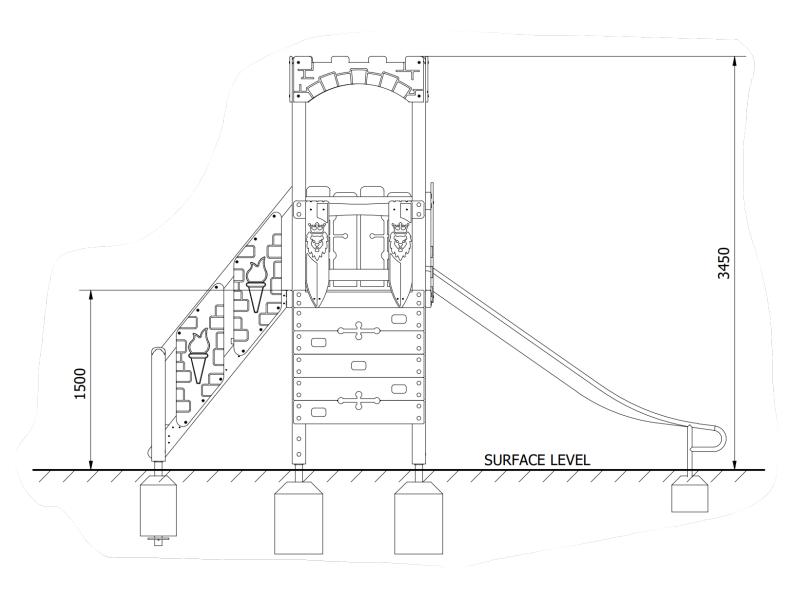

**Surfacing Requirements**: Perimeter L/M: 21.8, Wetpour/ Fibrefall M<sup>2</sup>: 28.5, Safagrass Mats M<sup>2</sup>: 40.5

**Recommended User Age**: 3+ Critical Fall Height: 1.5m

Dimensions of Largest Part : 3400x112x112 Weight of Heaviest Part : Approx 31.5kg

Additional information about this product and all the other products we offer can be found on our website www.onlineplaygrounds.co.uk

**Side Elevation** 