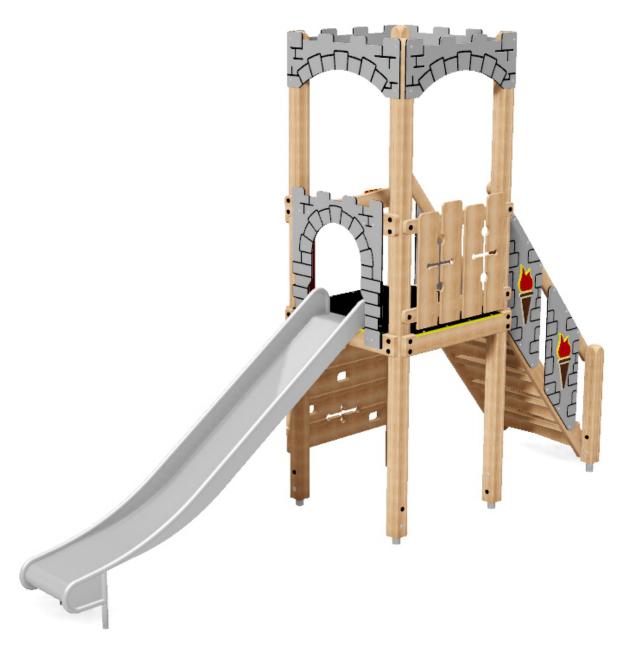

Siege Multiplay Unit: PRO-500-212

Siege Multiplay Unit: PRO-500-212

**Description**: The Siege single tower multiplay has a 1.5 m platform which is castle themed to encourage role play and spark the imagination.