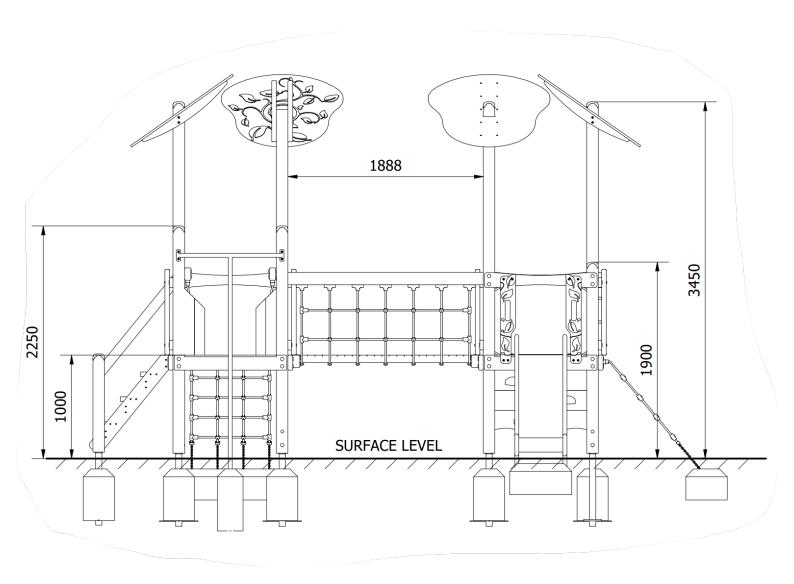

**Surfacing Requirements**: Perimeter L/M: 18.8, Wetpour/ Fibrefall M<sup>2</sup>: 23.4, Safagrass Mats M<sup>2</sup>: 45

**Recommended User Age**: 3+ Critical Fall Height: 1m

Dimensions of Largest Part : 3400x112x112 Weight of Heaviest Part : Approx 31.5kg

Additional information about this product and all the other products we offer can be found on our website www.onlineplaygrounds.co.uk

**Side Elevation** 