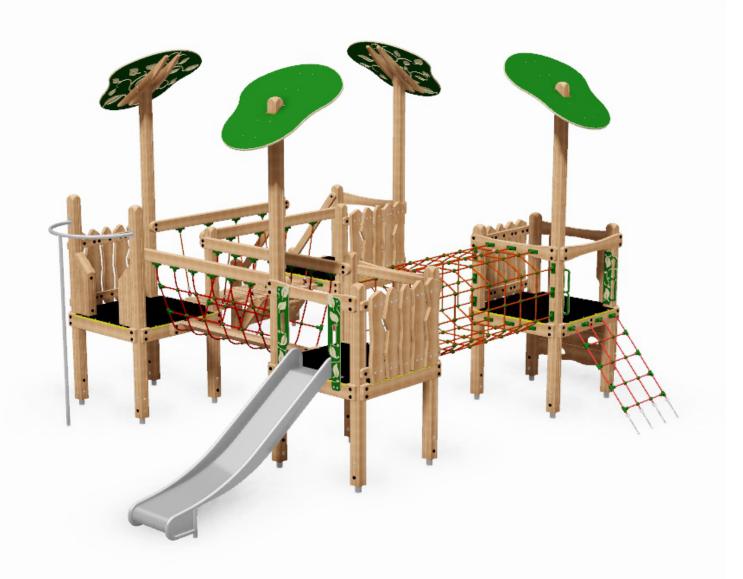

Peach Multiplay Unit: PRO-500-214

Peach Multiplay Unit: PRO-500-214

**Description**: The EYFS Kiwi multiplay unit with a single platform, tree top roof, access steps, stainless steel slide, jungle barrier and climbing wall builds confidence, balance and imagination.