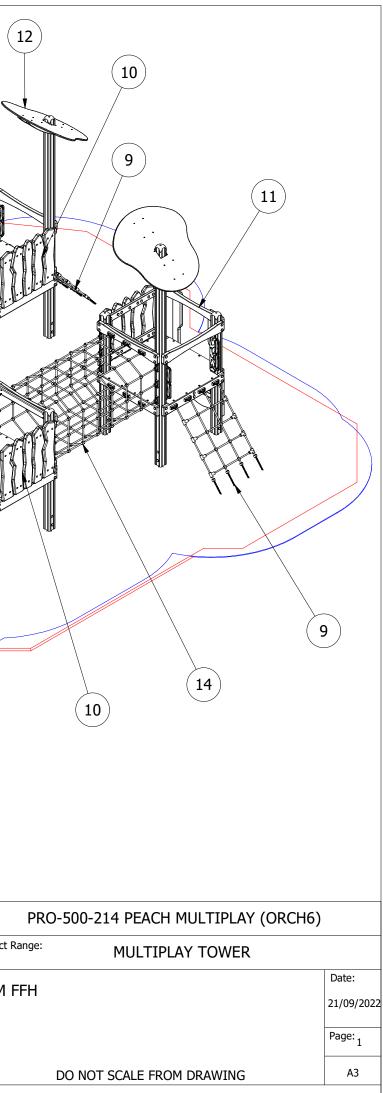

| PARTS LIST |     |                                     |                                         |               |  |  |
|------------|-----|-------------------------------------|-----------------------------------------|---------------|--|--|
| ITEM       | QTY | PART NUMBER                         | DESCRIPTION                             | STOCK NUMBER  |  |  |
| 1          | 2   | ТВ-200-032_В                        | 2700 (2200 PF) X 112MM SAFALOG          | COMTIMSAF0002 |  |  |
| 2          | 10  | ТВ-200-049_В                        | 1850 X 112MM (POST INSERT)              | COMTIMSAF0002 |  |  |
| 3          | 4   | TB-200-873                          | 3400 X 112MM (POST INSERT)              | COMTIMSAF0002 |  |  |
| 4          | 4   | MOD-600-044 MULTIPLAY DECK          | 1200 X 1200 DECK                        |               |  |  |
| 5          | 1   | MOD-600-045 2M FIXED BRIDGE         | 2M FIXED BRIDGE                         |               |  |  |
| 6          | 1   | MOD-600-048 1M STAIRS               | 1M STAIRS                               |               |  |  |
| 7          | 16  | MOD-600-116 GROUND FOOT             | GROUND FOOT (112)                       | SUBSTEMIS0004 |  |  |
| 8          | 1   | MOD-600-123 1M ORCHARD SLIDE        | 1M ORCHARD SLIDE                        |               |  |  |
| 9          | 2   | MOD-600-124 1M ORCHARD SCRAMBLE NET | 1M ORCHARD SCRAMBLE NET                 |               |  |  |
| 10         | 4   | MOD-600-125 JUNGLE BARRIER          | JUNGLE BARRIER                          |               |  |  |
| 11         | 1   | MOD-600-126 1M CLIMBING WALL        | 1M CLIMBING WALL                        |               |  |  |
| 12         | 4   | MOD-600-127 ORCHARD ROOF            | ORCHARD ROOF                            |               |  |  |
| 13         | 1   | MOD-600-145 FIREMANS POLE           | FIREMANS POLE                           |               |  |  |
| 14         | 1   | MOD-600-151 ROPE TUNNEL             | ROPE TUNNEL                             |               |  |  |
| 15         | 1   | MOD-600-209 ORCHARD CLATTER BRIDGE  | LINKING CLATTER BRIDGE                  |               |  |  |
| 16         | 16  | 300 x 300 x 500                     | 0.045M <sup>3</sup> CONCRETE FOUNDATION |               |  |  |
| 17         | 1   | 250 x 250 x 600                     | 0.038M <sup>3</sup> CONCRETE FOUNDATION |               |  |  |

5

(12)

(10)

〔15〕

6

\_\_\_\_

8

Tel: 01354 638359 www.onlineplaygrounds.co.uk