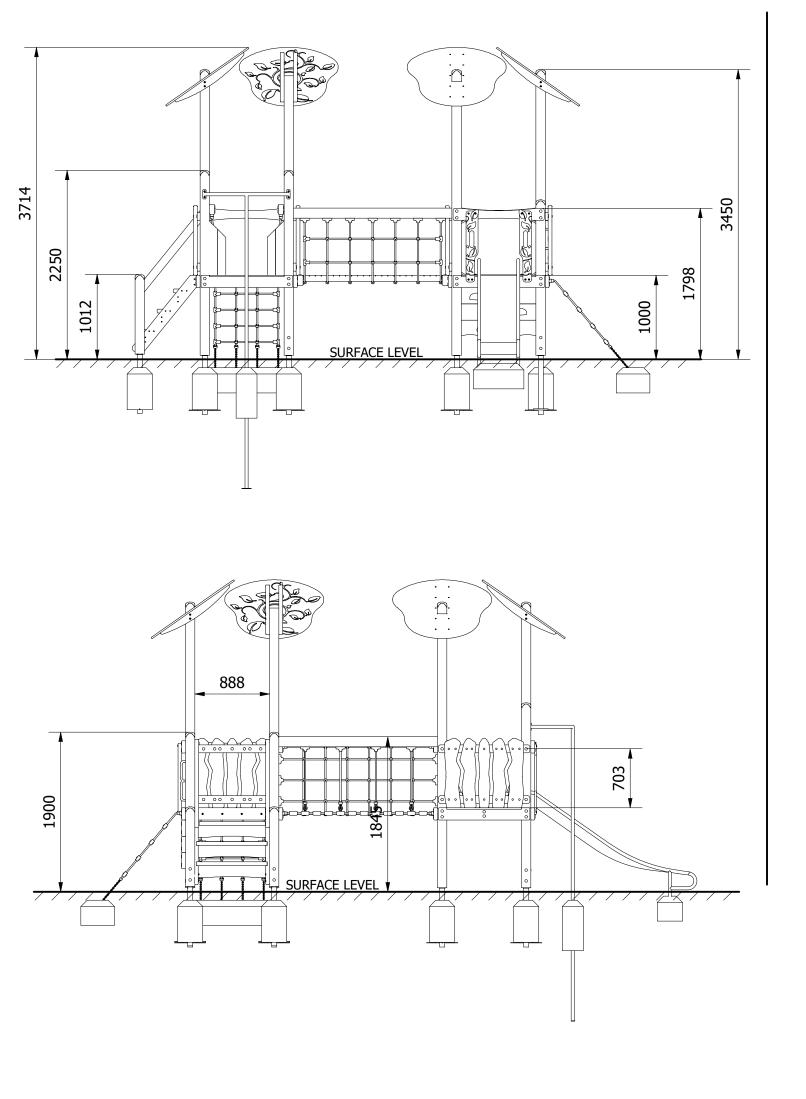

| PARTS LIST |     |                                     |                                         |               |  |  |
|------------|-----|-------------------------------------|-----------------------------------------|---------------|--|--|
| ITEM       | QTY | PART NUMBER                         | DESCRIPTION                             | STOCK NUMBER  |  |  |
| 1          | 2   | ТВ-200-032_В                        | 2700 (2200 PF) X 112MM SAFALOG          | COMTIMSAF0002 |  |  |
| 2          | 10  | ТВ-200-049_В                        | 1850 X 112MM (POST INSERT)              | COMTIMSAF0002 |  |  |
| 3          | 4   | TB-200-873                          | 3400 X 112MM (POST INSERT)              | COMTIMSAF0002 |  |  |
| 4          | 4   | MOD-600-044 MULTIPLAY DECK          | 1200 X 1200 DECK                        |               |  |  |
| 5          | 1   | MOD-600-045 2M FIXED BRIDGE         | 2M FIXED BRIDGE                         |               |  |  |
| 6          | 1   | MOD-600-048 1M STAIRS               | 1M STAIRS                               |               |  |  |
| 7          | 16  | MOD-600-116 GROUND FOOT             | GROUND FOOT (112)                       | SUBSTEMIS0004 |  |  |
| 8          | 1   | MOD-600-123 1M ORCHARD SLIDE        | 1M ORCHARD SLIDE                        |               |  |  |
| 9          | 2   | MOD-600-124 1M ORCHARD SCRAMBLE NET | 1M ORCHARD SCRAMBLE NET                 |               |  |  |
| 10         | 4   | MOD-600-125 JUNGLE BARRIER          | JUNGLE BARRIER                          |               |  |  |
| 11         | 1   | MOD-600-126 1M CLIMBING WALL        | 1M CLIMBING WALL                        |               |  |  |
| 12         | 4   | MOD-600-127 ORCHARD ROOF            | ORCHARD ROOF                            |               |  |  |
| 13         | 1   | MOD-600-145 FIREMANS POLE           | FIREMANS POLE                           |               |  |  |
| 14         | 1   | MOD-600-151 ROPE TUNNEL             | ROPE TUNNEL                             |               |  |  |
| 15         | 1   | MOD-600-209 ORCHARD CLATTER BRIDGE  | LINKING CLATTER BRIDGE                  |               |  |  |
| 16         | 16  | 300 x 300 x 500                     | 0.045M <sup>3</sup> CONCRETE FOUNDATION |               |  |  |
| 17         | 1   | 250 x 250 x 600                     | 0.038M <sup>3</sup> CONCRETE FOUNDATION |               |  |  |

2250

1000

١X

| UNLESS OTHERWISE SPECIFIED:<br>DIMENSIONS ARE IN MILLIMETERS<br>"OLERANCES:<br>LINEAR: ±2MM<br>1 DECIMAL PLACE: ±0.5MM<br>ANGULAR: ±1° | PROPRIETARY AND CONFIDENTIAL<br>THE INFORMATION CONTAINED IN THIS<br>DRAWING IS THE SOLE PROPERTY OF<br>FENLAND LEISURE PRODUCTS. ANY<br>REPRODUCTION IN PART OR AS A WHOLE<br>WITHOUT THE WRITTEN PERMISSION<br>OF FENLAND<br>LEISURE PRODUCTS IS PROHIBITED. | Title:<br>Product |
|----------------------------------------------------------------------------------------------------------------------------------------|----------------------------------------------------------------------------------------------------------------------------------------------------------------------------------------------------------------------------------------------------------------|-------------------|
|                                                                                                                                        |                                                                                                                                                                                                                                                                |                   |