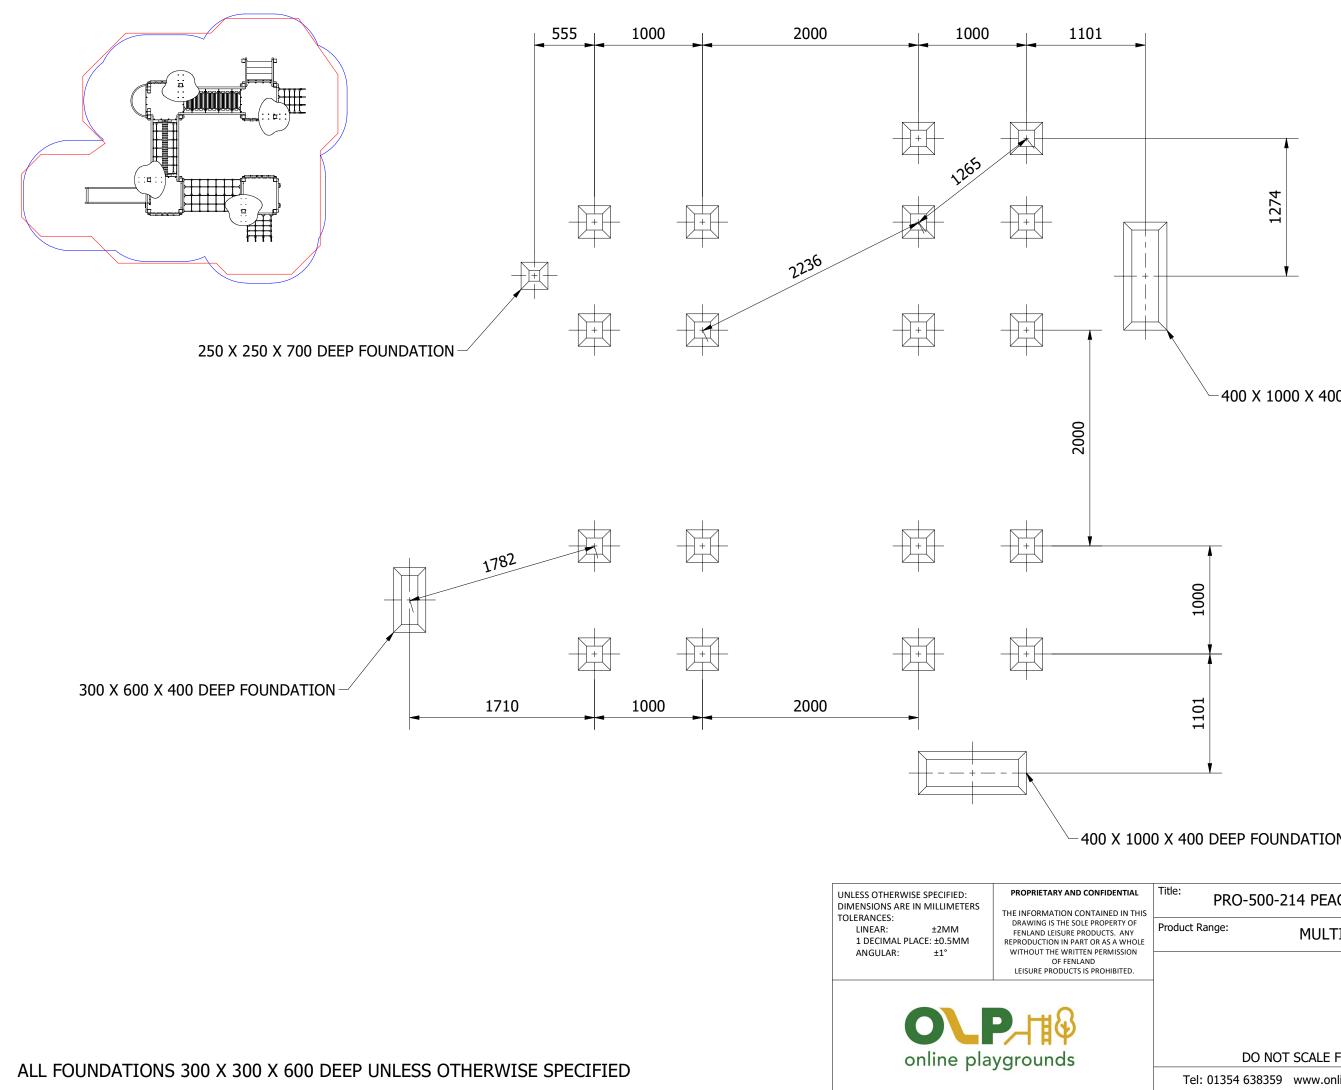

Tel: 01354 638359 www.onlineplaygrounds.co.uk

| 1101                                         |            |
|----------------------------------------------|------------|
| 00 DEEP FOUNDATION                           |            |
| PRO-500-214 PEACH MULTIPLAY (ORCH6)          |            |
| t Range: MULTIPLAY TOWER                     |            |
|                                              | Date:      |
|                                              | 21/09/2022 |
|                                              | Page: 3    |
| DO NOT SCALE FROM DRAWING                    | A3         |
| el: 01354 638359 www.onlineplaygrounds.co.uk |            |
|                                              |            |

ENSURE UNIT IS LEVEL AND PLUMB, ALL FIXINGS HAVE BEEN TIGHTENED AND PROTECTIVE CAPS IN PLACE. ADD CONCRETE TO EACH FOUNDATION HOLE AND LEAVE FOR 48 HOURS. FINISHED SURFACE LEVEL 6 Title: UNLESS OTHERWISE SPECIFIED: DIMENSIONS ARE IN MILLIMETERS PROPRIETARY AND CONFIDENTIAL THE INFORMATION CONTAINED IN THIS DRAWING IS THE SOLE PROPERTY OF TOLERANCES: Product Range: LINEAR: ±2MM FENLAND LEISURE PRODUCTS. ANY REPRODUCTION IN PART OR AS A WHOLE 1 DECIMAL PLACE: ±0.5MM WITHOUT THE WRITTEN PERMISSION ANGULAR: ±1° OF FENLAND LEISURE PRODUCTS IS PROHIBITED. O∖₽⊣∄₿ online playgrounds