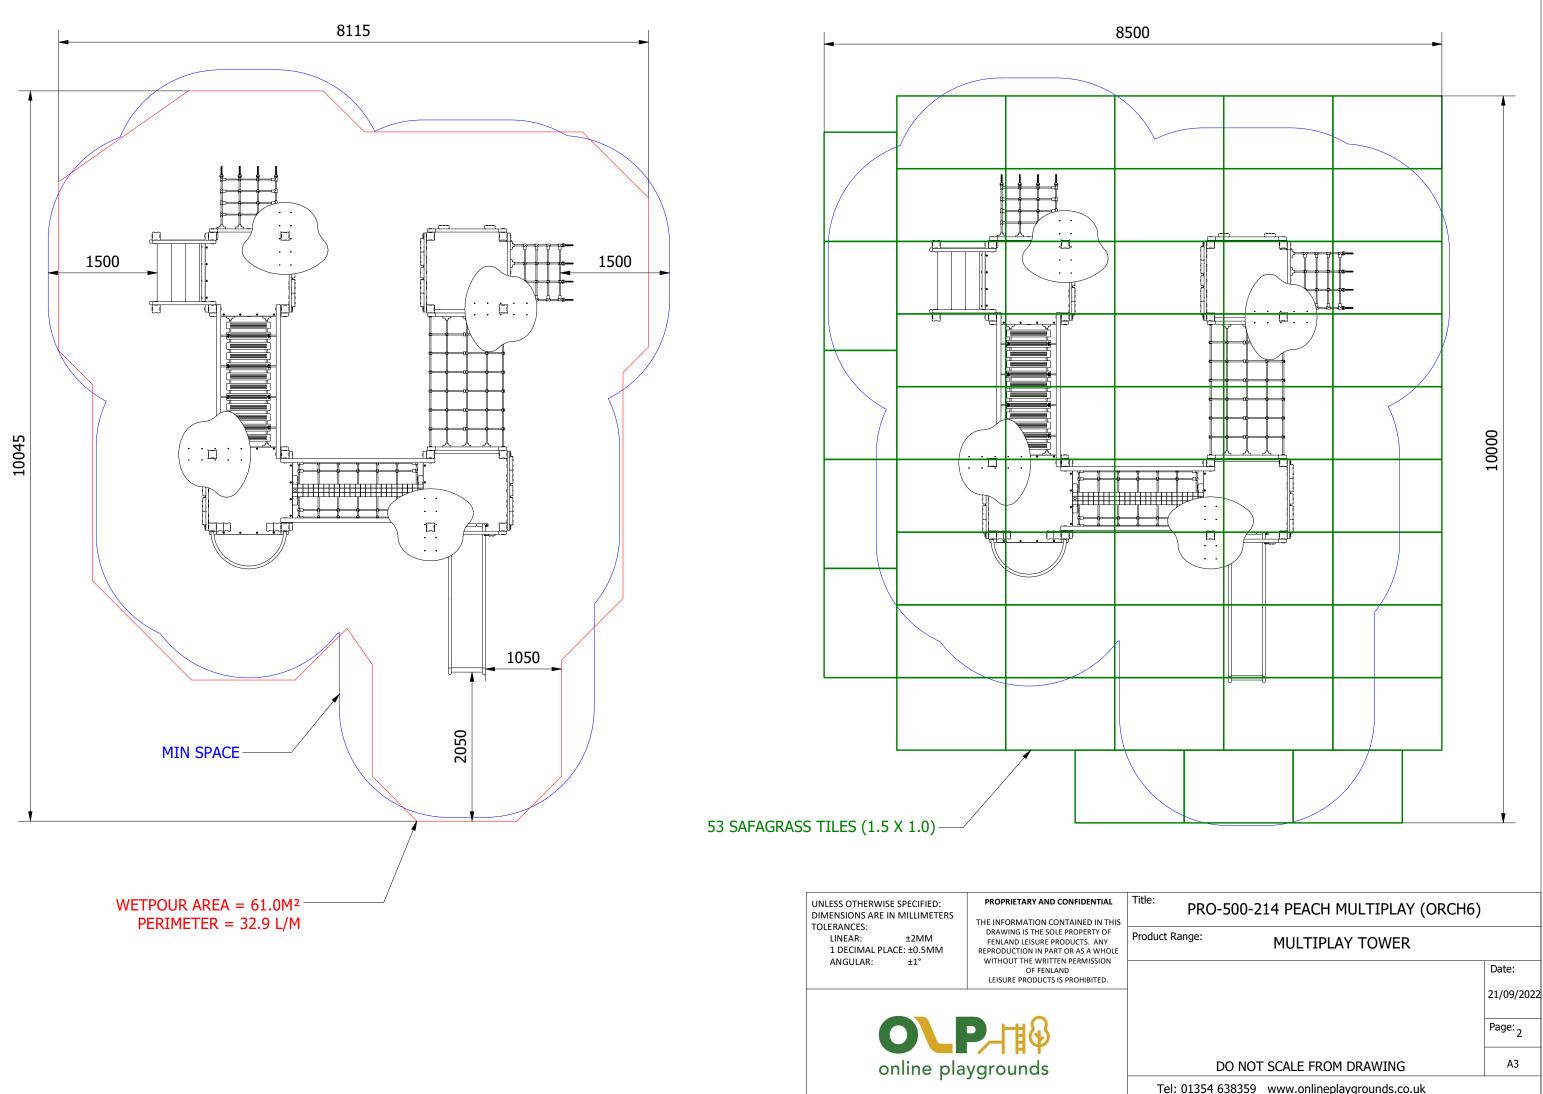

Tel: 01354 638359 www.onlineplaygrounds.co.uk

| 1101                                         |            |
|----------------------------------------------|------------|
| 00 DEEP FOUNDATION                           |            |
| PRO-500-214 PEACH MULTIPLAY (ORCH6)          |            |
| t Range: MULTIPLAY TOWER                     |            |
|                                              | Date:      |
|                                              | 21/09/2022 |
|                                              | Page: 3    |
| DO NOT SCALE FROM DRAWING                    | A3         |
| el: 01354 638359 www.onlineplaygrounds.co.uk |            |
|                                              |            |