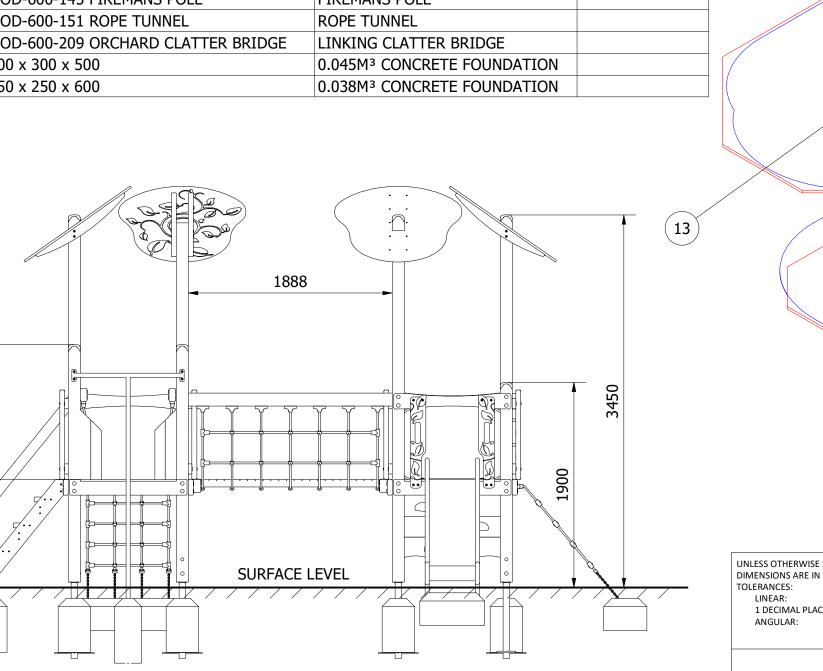

| PARTS LIST |     |                                     |                                         |               |  |  |
|------------|-----|-------------------------------------|-----------------------------------------|---------------|--|--|
| ITEM       | QTY | PART NUMBER                         | DESCRIPTION                             | STOCK NUMBER  |  |  |
| 1          | 2   | ТВ-200-032_В                        | 2700 (2200 PF) X 112MM SAFALOG          | COMTIMSAF0002 |  |  |
| 2          | 10  | ТВ-200-049_В                        | 1850 X 112MM (POST INSERT)              | COMTIMSAF0002 |  |  |
| 3          | 4   | TB-200-873                          | 3400 X 112MM (POST INSERT)              | COMTIMSAF0002 |  |  |
| 4          | 4   | MOD-600-044 MULTIPLAY DECK          | 1200 X 1200 DECK                        |               |  |  |
| 5          | 1   | MOD-600-045 2M FIXED BRIDGE         | 2M FIXED BRIDGE                         |               |  |  |
| 6          | 1   | MOD-600-048 1M STAIRS               | 1M STAIRS                               |               |  |  |
| 7          | 16  | MOD-600-116 GROUND FOOT             | GROUND FOOT (112)                       | SUBSTEMIS0004 |  |  |
| 8          | 1   | MOD-600-123 1M ORCHARD SLIDE        | 1M ORCHARD SLIDE                        |               |  |  |
| 9          | 2   | MOD-600-124 1M ORCHARD SCRAMBLE NET | 1M ORCHARD SCRAMBLE NET                 |               |  |  |
| 10         | 4   | MOD-600-125 JUNGLE BARRIER          | JUNGLE BARRIER                          |               |  |  |
| 11         | 1   | MOD-600-126 1M CLIMBING WALL        | 1M CLIMBING WALL                        |               |  |  |
| 12         | 4   | MOD-600-127 ORCHARD ROOF            | ORCHARD ROOF                            |               |  |  |
| 13         | 1   | MOD-600-145 FIREMANS POLE           | FIREMANS POLE                           |               |  |  |
| 14         | 1   | MOD-600-151 ROPE TUNNEL             | ROPE TUNNEL                             |               |  |  |
| 15         | 1   | MOD-600-209 ORCHARD CLATTER BRIDGE  | LINKING CLATTER BRIDGE                  |               |  |  |
| 16         | 16  | 300 x 300 x 500                     | 0.045M <sup>3</sup> CONCRETE FOUNDATION |               |  |  |
| 17         | 1   | 250 x 250 x 600                     | 0.038M <sup>3</sup> CONCRETE FOUNDATION |               |  |  |