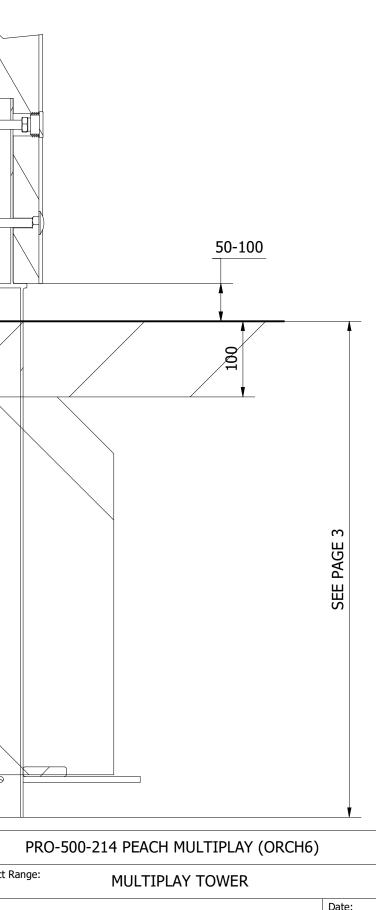

Tel: 01354 638359 www.onlineplaygrounds.co.uk

| 1101                                         |            |
|----------------------------------------------|------------|
| 00 DEEP FOUNDATION                           |            |
| PRO-500-214 PEACH MULTIPLAY (ORCH6)          |            |
| t Range: MULTIPLAY TOWER                     |            |
|                                              | Date:      |
|                                              | 21/09/2022 |
|                                              | Page: 3    |
| DO NOT SCALE FROM DRAWING                    | A3         |
| el: 01354 638359 www.onlineplaygrounds.co.uk |            |
|                                              |            |

ENSURE UNIT IS LEVEL AND PLUMB, ALL FIXINGS HAVE BEEN TIGHTENED AND PROTECTIVE CAPS IN PLACE. ADD CONCRETE TO EACH FOUNDATION HOLE AND LEAVE FOR 48 HOURS. FINISHED SURFACE LEVEL 6 Title: UNLESS OTHERWISE SPECIFIED: DIMENSIONS ARE IN MILLIMETERS PROPRIETARY AND CONFIDENTIAL THE INFORMATION CONTAINED IN THIS DRAWING IS THE SOLE PROPERTY OF TOLERANCES: Product Range: LINEAR: ±2MM FENLAND LEISURE PRODUCTS. ANY REPRODUCTION IN PART OR AS A WHOLE 1 DECIMAL PLACE: ±0.5MM WITHOUT THE WRITTEN PERMISSION ANGULAR: ±1° OF FENLAND LEISURE PRODUCTS IS PROHIBITED. O∖₽⊣∄₿ online playgrounds