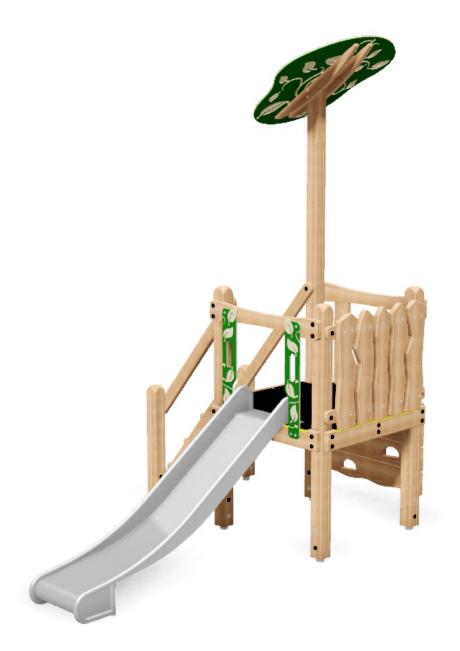

Kiwi Multiplay Unit: PRO-500-215

Kiwi Multiplay Unit: PRO-500-215

**Description**: The EYFS Kiwi multiplay unit with a single platform, tree top roof, access steps, stainless steel slide, jungle barrier and climbing wall builds confidence, balance and imagination.