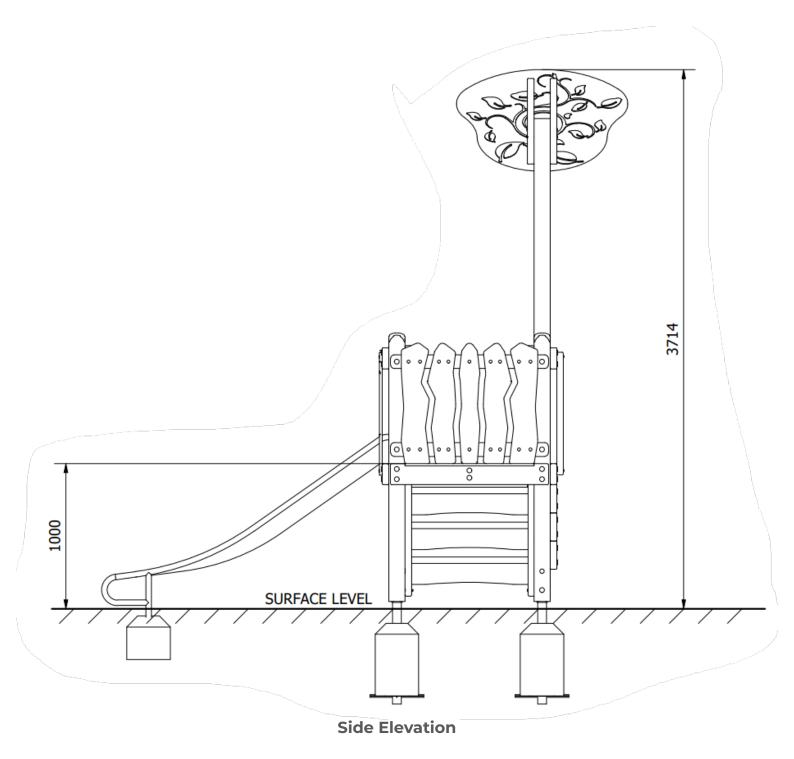

**Surfacing Requirements**: Perimeter L/M: 18.8, Wetpour/ Fibrefall M<sup>2</sup>: 23.4, Safagrass Mats M<sup>2</sup>: 45

Recommended User Age: 3+ Critical Fall Height: 1m

Dimensions of Largest Part : 3400x112x112 Weight of Heaviest Part : Approx 31.5kg