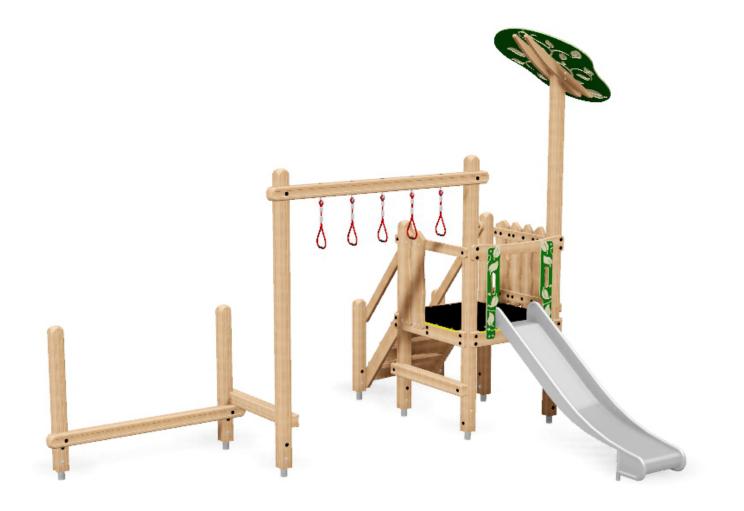

Pear Multiplay Unit: PRO-500-216

Pear Multiplay Unit: PRO-500-216

**Description**: The Pear single tower multiplay with platform, twin leaf roofs, climbing wall, monkey bars, balance beam and tree balance helps grow the imagination, build confidence and improve balance.