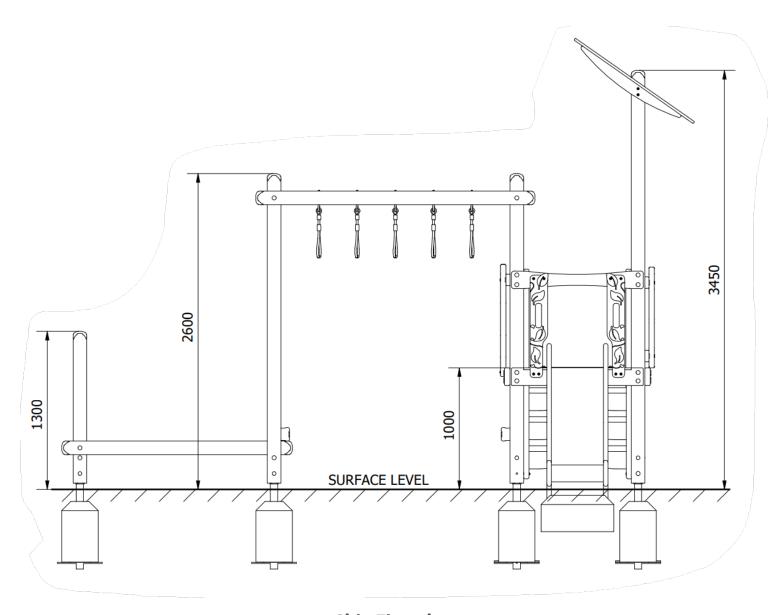

**Surfacing Requirements**: Perimeter L/M: 24.4, Wetpour/ Fibrefall M<sup>2</sup>: 33, Safagrass Mats M<sup>2</sup>: 45

Recommended User Age: 3+ Critical Fall Height: 1m

Dimensions of Largest Part : 3400x112x112 Weight of Heaviest Part : Approx 23.1kg

Additional information about this product and all the other products we offer can be found on our website www.onlineplaygrounds.co.uk

**Side Elevation** 