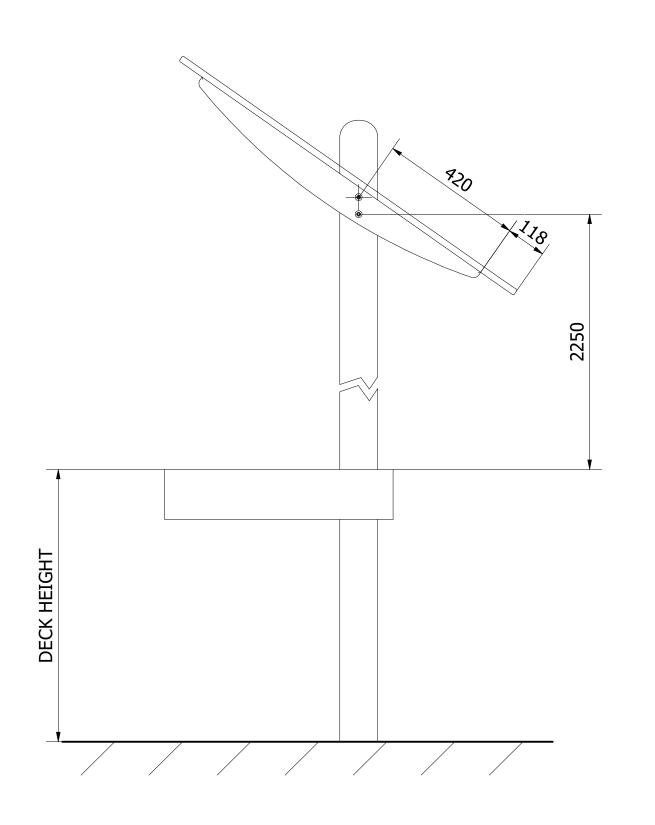

UNLESS OTHERWISE SPECIFIED: DIMENSIONS ARE IN MILLIMETERS TOLERANCES:

LINEAR: ±2MM
1 DECIMAL PLACE: ±0.5MM
ANGULAR: ±1°

PROPRIETARY AND CONFIDENTIAL

THE INFORMATION CONTAINED IN THIS DRAWING IS THE SOLE PROPERTY OF FENLAND LEISURE PRODUCTS. ANY REPRODUCTION IN PART OR AS A WHOLE WITHOUT THE WRITTEN PERMISSION OF FENLAND LEISURE PRODUCTS IS PROHIBITED.