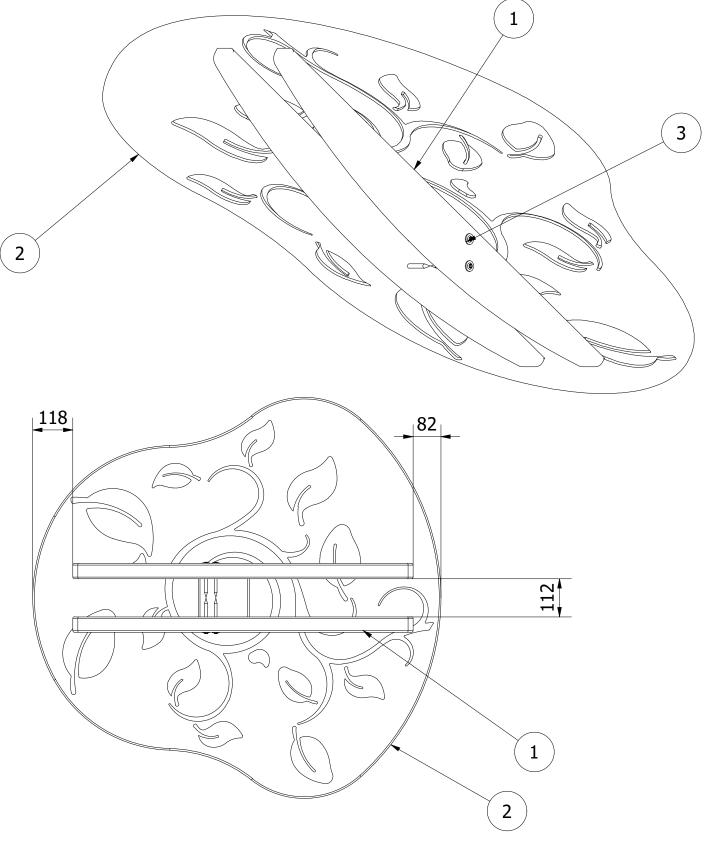

| PARTS LIST |     |                           |                     |               |
|------------|-----|---------------------------|---------------------|---------------|
| ITEM       | QTY | PART NUMBER               | DESCRIPTION         | STOCK NUMBER  |
| 1          | 2   | TB-200-878                | 1000 X 95 X 45      | COMTIMSAW0007 |
| 2          | 1   | PE-400-139                | ORCHARD ROOF        | COMPOL0040    |
| 3          | 4   | M8 X 100 TORX WASHER HEAD | 100MM WASHER HEAD   | COMA2WH8X100  |
| 4          | 10  | M6 X 50 TORX WOODSCREW    | 50MM TORX WOODSCREW | COMA2WS6X50   |

OP-160 online playgrounds

| Title: | MOD-600-127 ORCHARD ROOF |
|--------|--------------------------|

Product Range: MODULE DRAWING

Date:

Page: 1

А3

10/05/2021

DO NOT SCALE FROM DRAWING