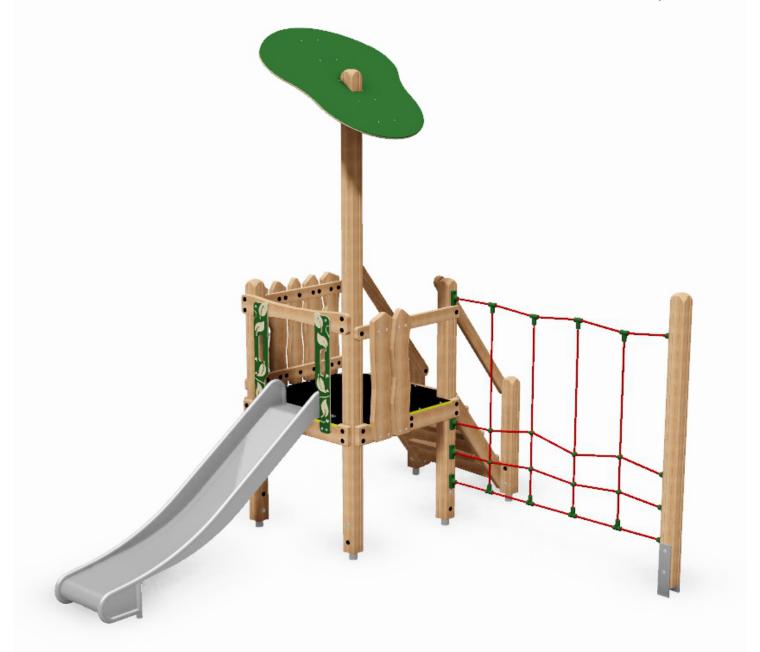

Plum Multiplay Unit: PRO-500-217

**Description**: The Plum single tower multiplay unit comprising of a climbing wall, access stairs, traversing net, stainless steel slide, tree top roof and jungle barrier will be an excellent addition to a small play area.