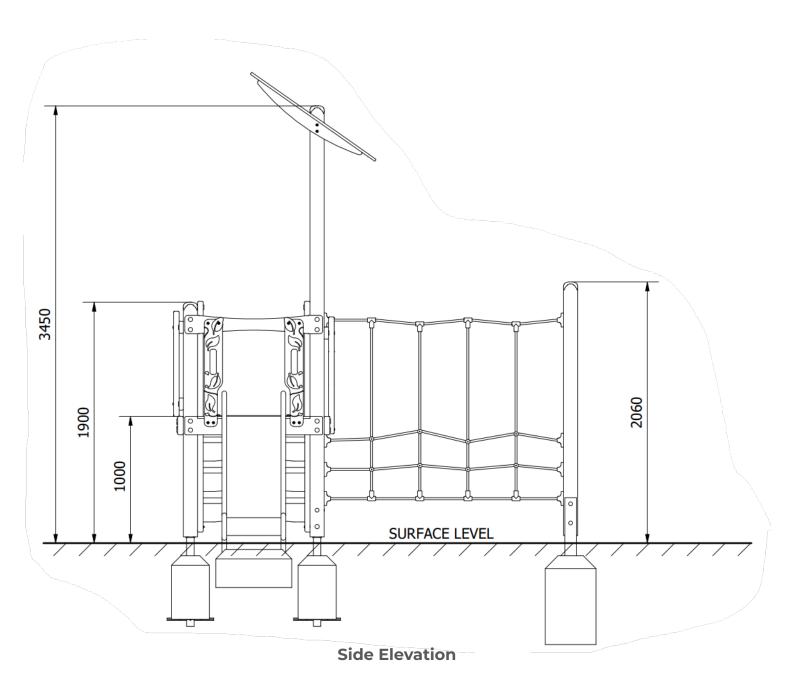

**Surfacing Requirements**: Perimeter L/M: 21.8, Wetpour/ Fibrefall M<sup>2</sup>: 28.8, Safagrass Mats M<sup>2</sup>: 39

Recommended User Age: 3+ Critical Fall Height: 1m

Dimensions of Largest Part : 3400x112x112 Weight of Heaviest Part : Approx 23.1kg