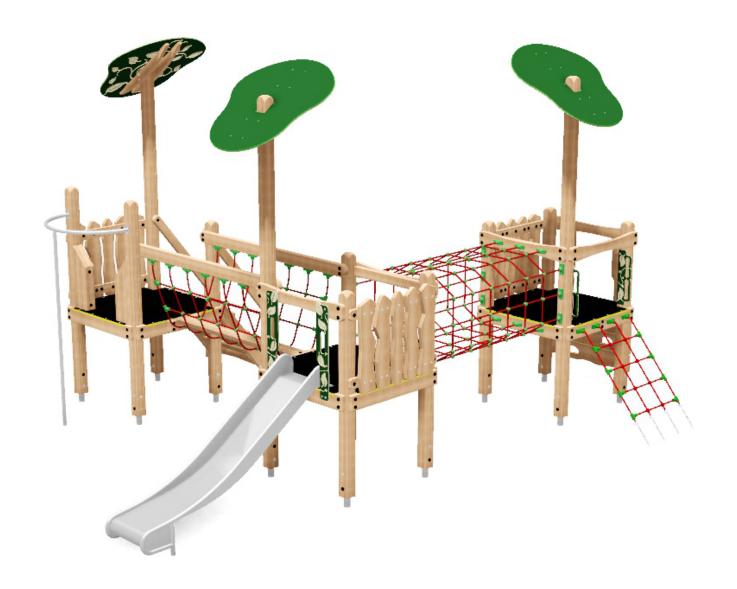

Quince Multiplay Unit: PRO-500-218

**Quince Multiplay Unit:** PRO-500-218

**Description**: The Quince is a perfect play structure that can bridge the gap between EYFS and Key Stage One. This toddler multiplay features three towers.