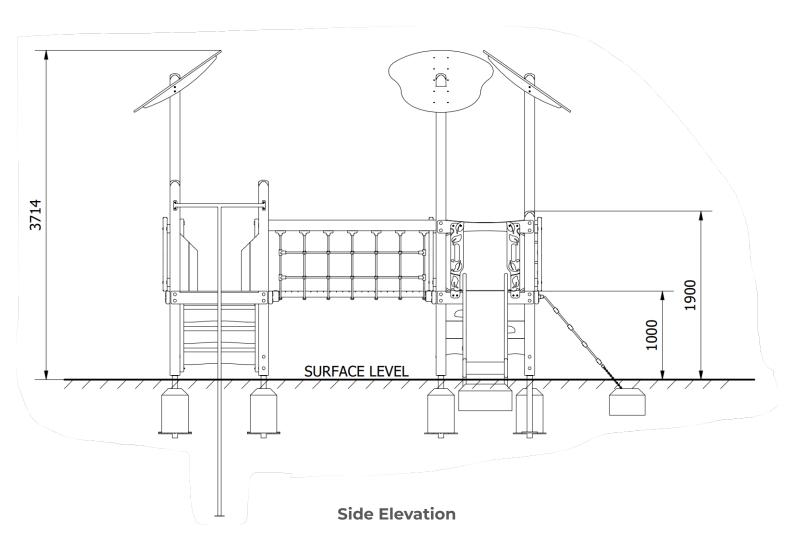

**Surfacing Requirements**: Perimeter L/M: 31.1, Wetpour/ Fibrefall M<sup>2</sup>: 51.5, Safagrass Mats M<sup>2</sup>: 67.5

**Recommended User Age**: 3+ Critical Fall Height: 1m

Dimensions of Largest Part : 2200x112x112 Weight of Heaviest Part : Approx 15kg