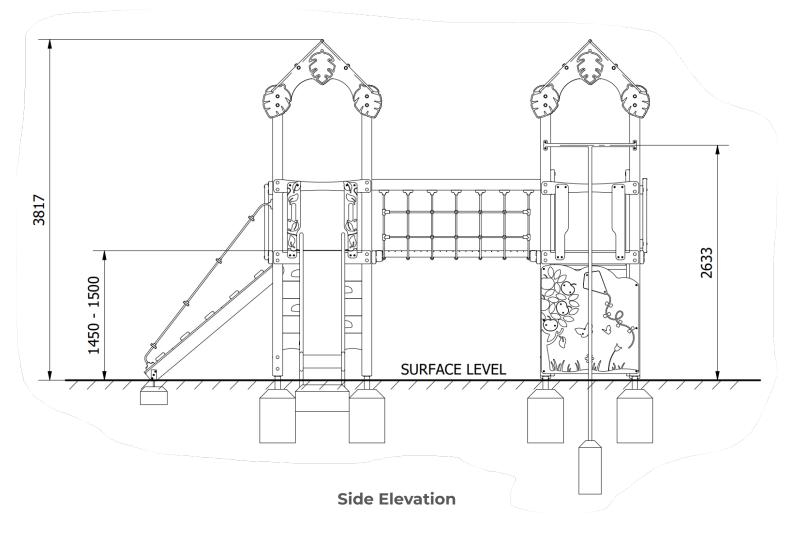

Surfacing Requirements : Perimeter L/M: 26, Wetpour/ Fibrefall M<sup>2</sup>: 42, Safagrass Mats M<sup>2</sup>: 55.5

| Recommended User Age : 3+                 | Critical Fall Height : 1.5m             |
|-------------------------------------------|-----------------------------------------|
| Dimensions of Largest Part : 3200x112x112 | Weight of Heaviest Part : Approx 21.8kg |