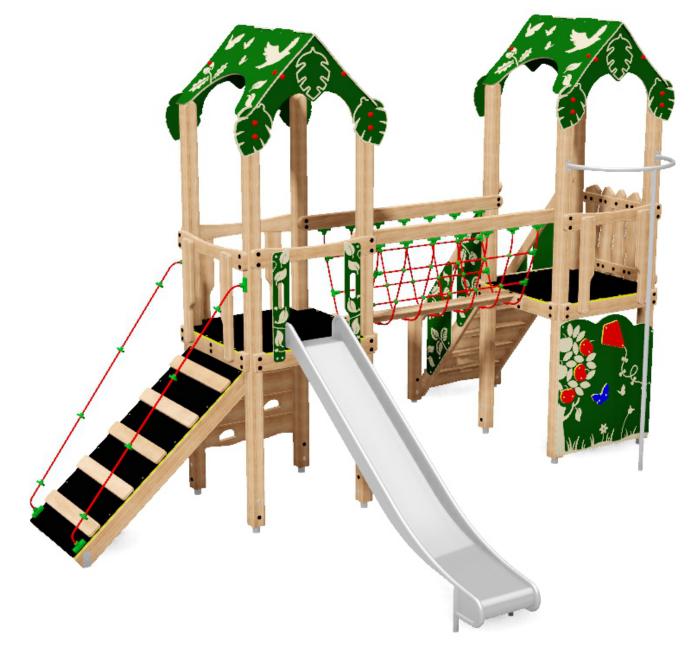

## Apricot Multiplay Unit : PRO-500-219

www.onlineplaygrounds.co.uk

COMS

**Description** : The Apricot multiplay has twin platforms and Orchard themed roofs, ravine bridge, access steps, climbing wall, stainless steel slide, ramp with rope pull and fireman's pole.