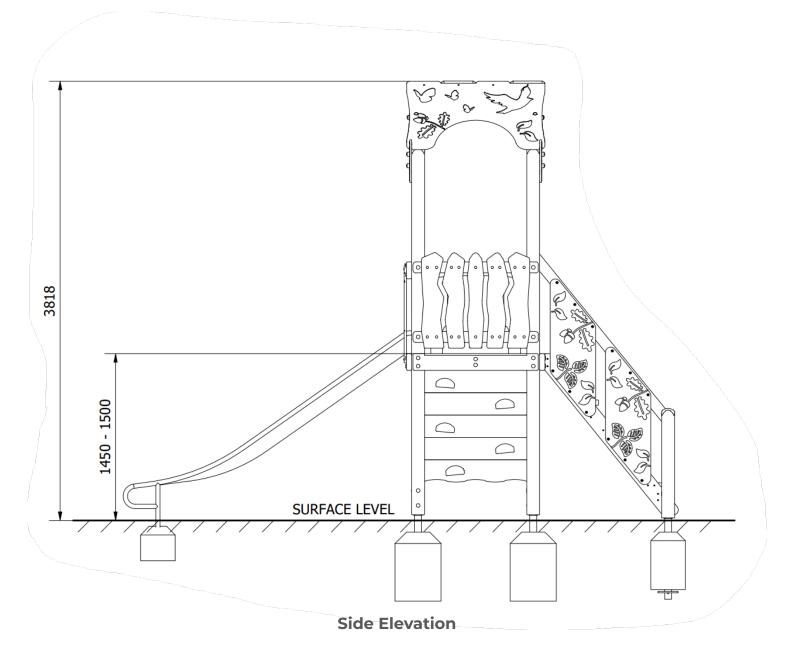

## Damson Multiplay Unit : PRO-500-220

www.onlineplaygrounds.co.uk

COMS

**Description** : The Damson is a 1.5 metre high single towered nature themed unit, part of our Orchard range.

Surfacing Requirements : Perimeter L/M: 21.7, Wetpour/ Fibrefall M<sup>2</sup>: 28, Safagrass Mats M<sup>2</sup>: 40.5

| Recommended User Age : 3+                 | Critical Fall Height : 1.5m             |
|-------------------------------------------|-----------------------------------------|
| Dimensions of Largest Part : 3200x112x112 | Weight of Heaviest Part : Approx 21.8kg |