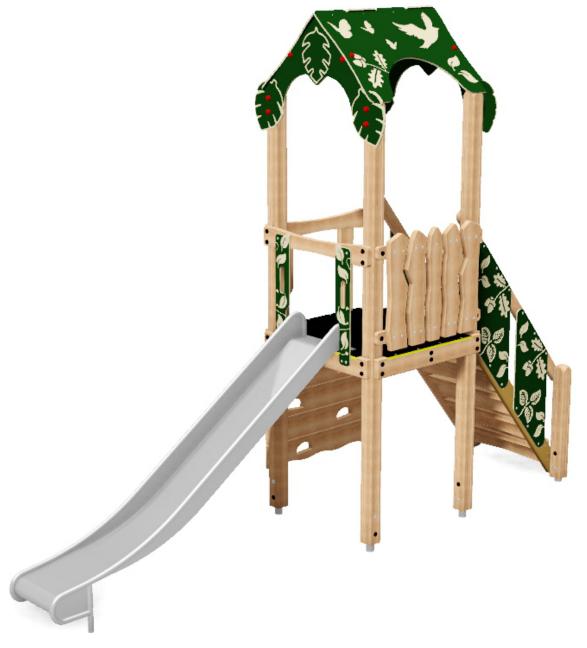

## Damson Multiplay Unit : PRO-500-220

www.onlineplaygrounds.co.uk

COMS

**Description** : The Damson is a 1.5 metre high single towered nature themed unit, part of our Orchard range.

Surfacing Requirements : Perimeter L/M: 21.7, Wetpour/ Fibrefall M<sup>2</sup>: 28, Safagrass Mats M<sup>2</sup>: 40.5

| Recommended User Age : 3+                 | Critical Fall Height : 1.5m             |
|-------------------------------------------|-----------------------------------------|
| Dimensions of Largest Part : 3200x112x112 | Weight of Heaviest Part : Approx 21.8kg |