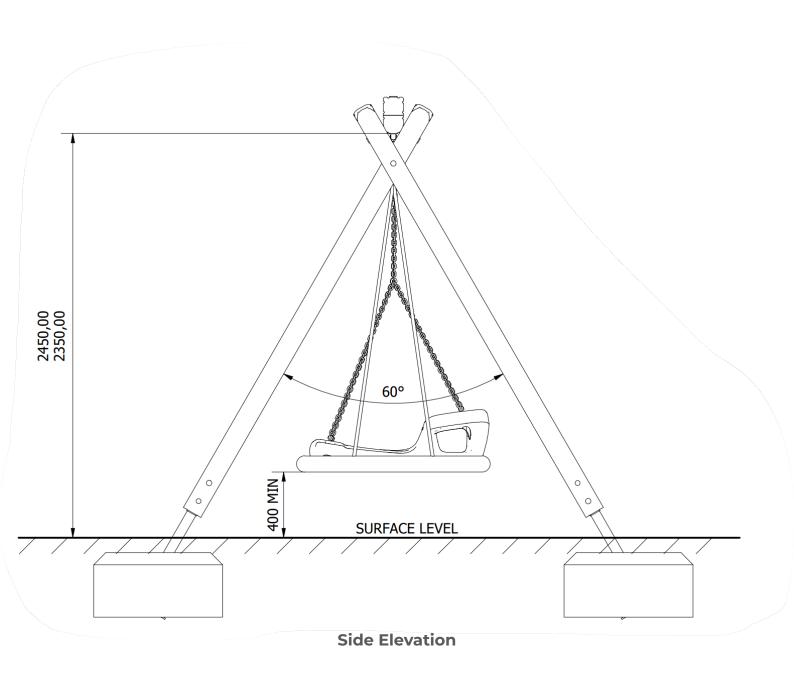

**Surfacing Requirements**: Perimeter L/M: 25, Wetpour/ Fibrefall M<sup>2</sup>: 38, Safagrass Mats M<sup>2</sup>: 37.5

**Recommended User Age**: 3+ Critical Fall Height: <1.5m

Dimensions of Largest Part : 2x5500x125x125 Weight of Heaviest Part : Approx 94.6kg