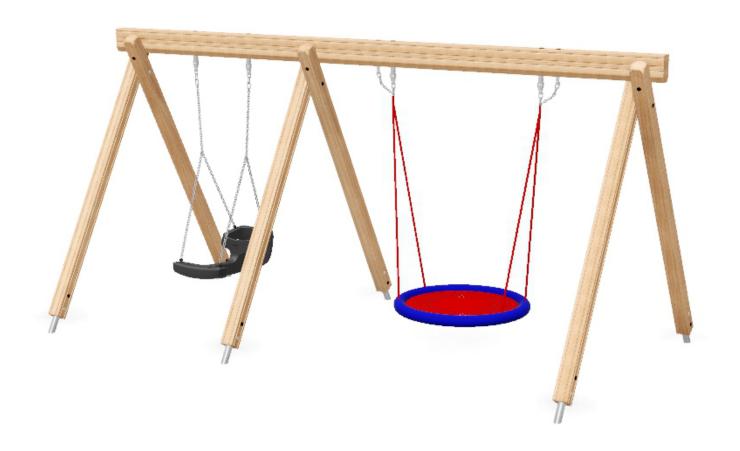

**Double bay swing basket and tango:** PRO-500-241

**Description**: Manufactured from our specially designed Safalog with a frame height of 2.400m our double bay combination swing includes a nest seat and a tango seat.