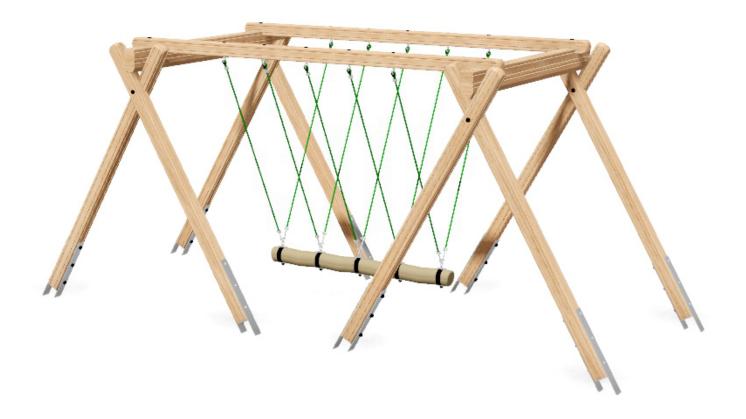

## Snake Swing : PRO-500-242

COMS

www.onlineplaygrounds.co.uk

**Description** : This snake swing provides fun for all. It's made of Safalog with a natural fibre seat to give it a natural look and will fit in with any sort of playground.

Surfacing Requirements : Perimeter L/M: 21.3, Wetpour/ Fibrefall M<sup>2</sup>: 15.6, Safagrass Mats M<sup>2</sup>: 21

| Recommended User Age : 3+                 | Critical Fall Height : <1.6m            |
|-------------------------------------------|-----------------------------------------|
| Dimensions of Largest Part : 3900x125x125 | Weight of Heaviest Part : Approx 33.4kg |