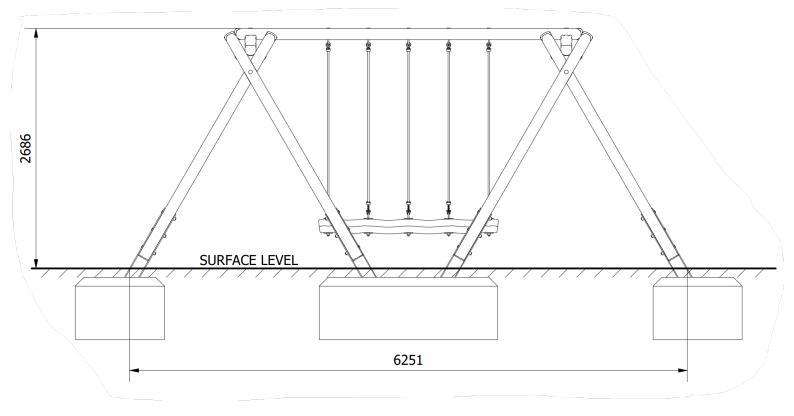

Surfacing Requirements : Perimeter L/M: 21.3, Wetpour/ Fibrefall M<sup>2</sup>: 15.6, Safagrass Mats M<sup>2</sup>: 21

| Recommended User Age : 3+                 | Critical Fall Height : <1.6m            |
|-------------------------------------------|-----------------------------------------|
| Dimensions of Largest Part : 3900x125x125 | Weight of Heaviest Part : Approx 33.4kg |

+44 (0)1354 638 359

Constructionlin

rpii

ISO 9001 : 2015 DECISTERED

sales@onlineplaygrounds.co.uk

150 45001 : 2018 REGISTERED

**Side Elevation** 

+44 (0)1354 638 359