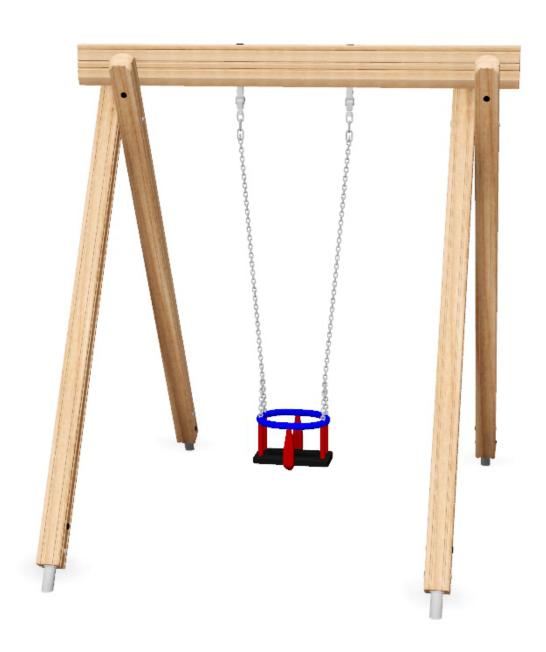

**Single Seat Wooden Toddler Swing:** PRO-500-243

**Description**: This single swing has a frame height of 2.4 m and includes a premium toddler cradle seat. Manufactured from our specially designed Safalog,