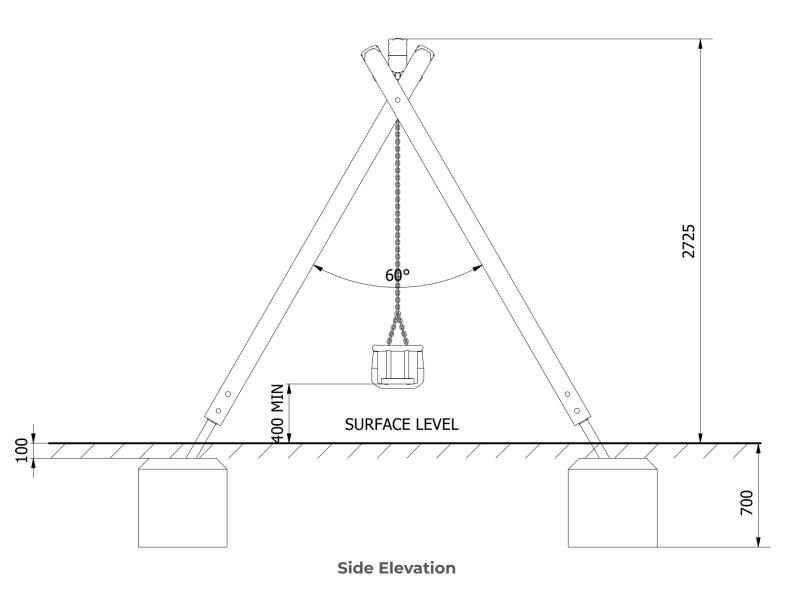

**Surfacing Requirements**: Perimeter L/M: 17.9, Wetpour/ Fibrefall M<sup>2</sup>: 12.6, Safagrass Mats M<sup>2</sup>: 15

**Recommended User Age**: 3+ Critical Fall Height: <1.5m

**Dimensions of Largest Part**: 2x2.4x125x125 **Weight of Heaviest Part**: Approx 40.1kg