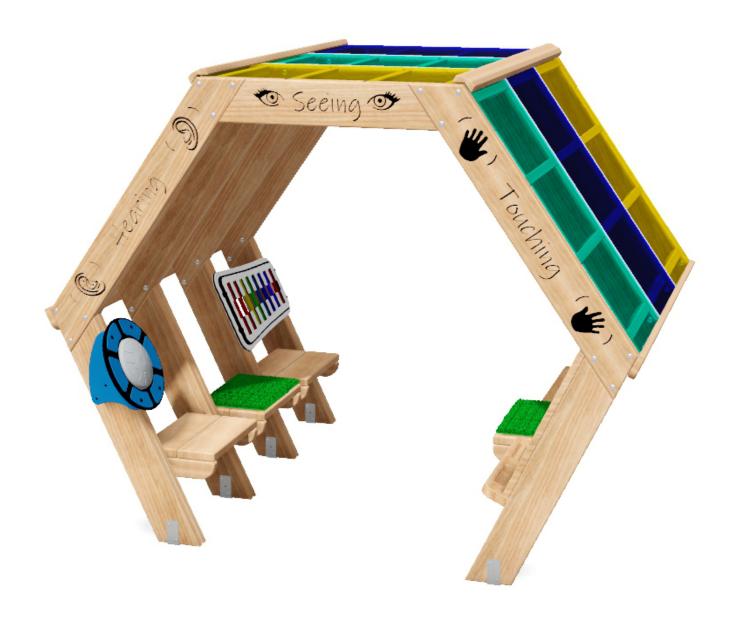

Mini Peaks Pack 5: PRO-500-250

**Description**: This wooden standalone tunnel with its multicoloured poly-carbonate sides and roof can be installed either on tarmac or grass with options available for low maintenance flooring where required.

**Surfacing Requirements**: Perimeter L/M: N/A, Wetpour/ Fibrefall M<sup>2</sup>: N/A, Safagrass Mats M<sup>2</sup>: N/A

**Recommended User Age**: 3+ Critical Fall Height: N/A

Dimensions of Largest Part : 2055x120x33 Weight of Heaviest Part : Approx N/A