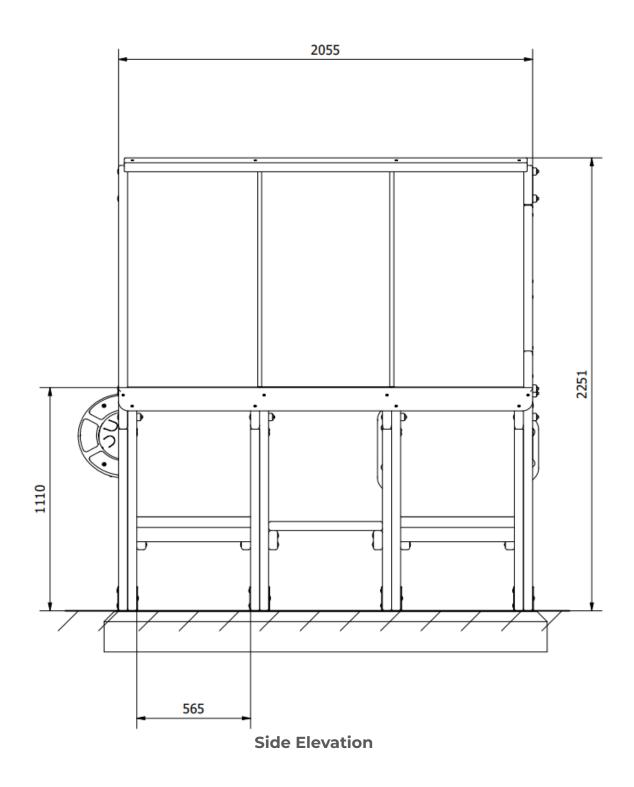

**Surfacing Requirements**: Perimeter L/M: N/A, Wetpour/ Fibrefall M<sup>2</sup>: N/A, Safagrass Mats M<sup>2</sup>: N/A

**Recommended User Age**: 3+ Critical Fall Height: N/A

Dimensions of Largest Part : 2055x120x33 Weight of Heaviest Part : Approx N/A