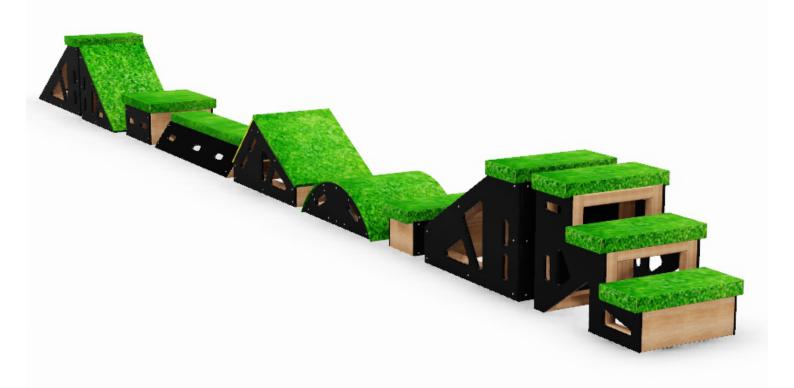

Mini Peaks Pack 5: PRO-500-250

**Description**: The Pack 5 is our biggest pack of Mini Peaks Equipment. It incorporates all 9 elements of free standing moveable blocks from the Mini Peaks Series.

Surfacing Requirements: Perimeter L/M: N/A, Wetpour/ Fibrefall M<sup>2</sup>: N/A, Safagrass Mats M<sup>2</sup>: N/A

**Recommended User Age**: 3+ Critical Fall Height: <0.6m

Dimensions of Largest Part: 899 X 448 (STOKBORD) | Weight of Heaviest Part: Approx N/A

This product complies to : BS EN 11630

This product is for outdoor use only and must not be installed indoors. Children using the equipment must be supervised at all times.