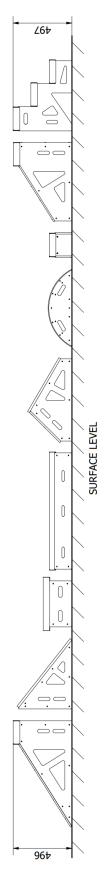

**Side Elevation** 

**Recommended User Age**: 3+ Critical Fall Height: <0.6m

Dimensions of Largest Part: 899 X 448 (STOKBORD) | Weight of Heaviest Part: Approx N/A

This product complies to : BS EN 11630

This product is for outdoor use only and must not be installed indoors. Children using the equipment must be supervised at all times.