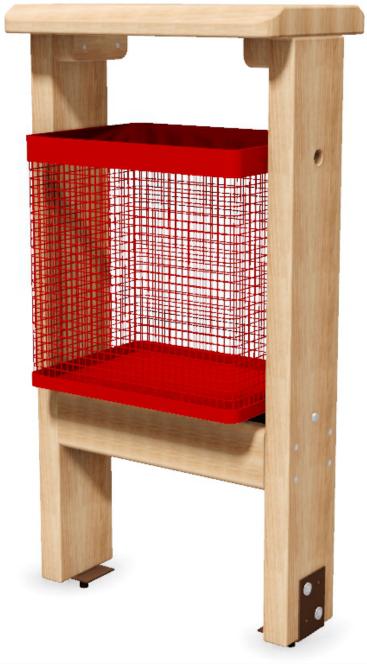

York Bin : PRO-500-256

CHAS

www.onlineplaygrounds.co.uk

COMS

AP

**Description**: Open fronted litter bin, which pivots at the top for ease of emptying.

Surfacing Requirements : Perimeter L/M: N/A, Wetpour/ Fibrefall M<sup>2</sup>: N/A, Safagrass Mats M<sup>2</sup>: N/A

| Recommended User Age : N/A                | Critical Fall Height : N/A              |
|-------------------------------------------|-----------------------------------------|
| Dimensions of Largest Part : 920x145x45mm | Weight of Heaviest Part : Approx 5.6 kg |