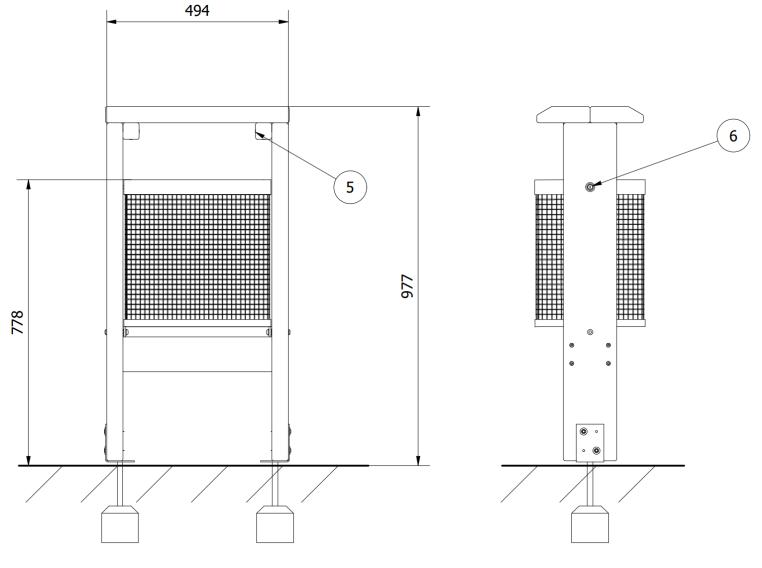

| Recommended User Age : N/A                | Critical Fall Height : N/A              |
|-------------------------------------------|-----------------------------------------|
| Dimensions of Largest Part : 920x145x45mm | Weight of Heaviest Part : Approx 5.6 kg |

+44 (0)1354 638 359

Constructionlin

rpii

ISO 9001 : 2015 REGISTERED

sales@onlineplaygrounds.co.uk

150 45001 : 2018 REGISTERED

Side Elevation

+44 (0)1354 638 359