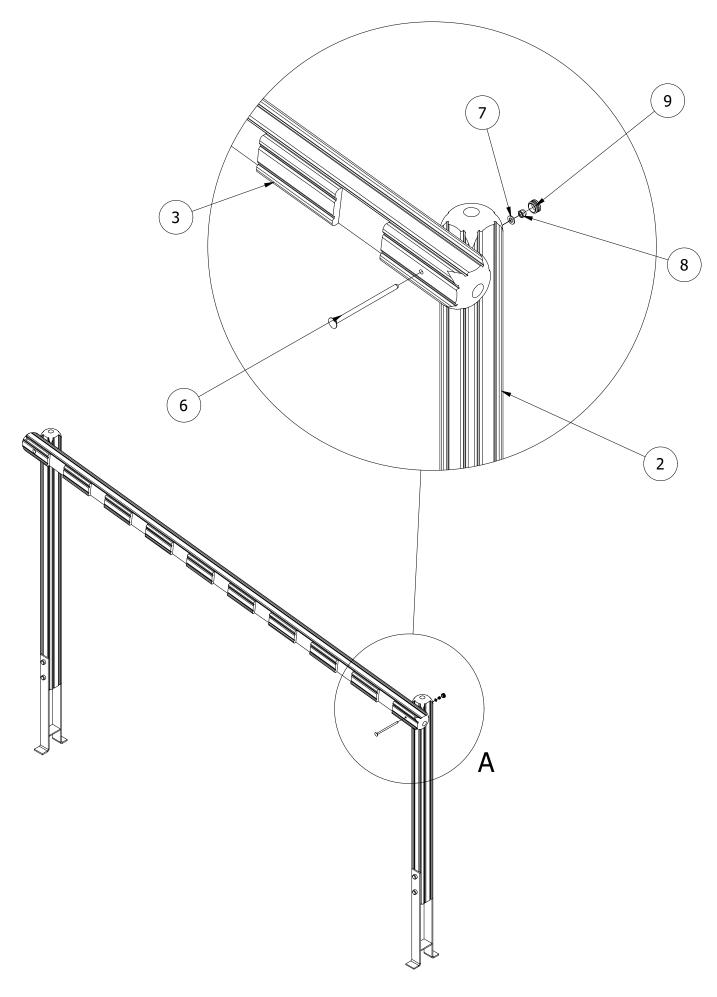

ALL FOUNDATIONS 400 X 400 X 700 DEEP UNLESS OTHERWISE SPECIFIED

1. AS ILLUSTRATED BELOW, CREATE THE BASIC FRAME NEXT TO THE FOUNDATION HOLES DETAILED ON THE PREVIOUS PAGE USING THE SUPPLIED FIXINGS. WITH CARE, LIFT THE FRAME INTO THE HOLES AND USE A BRACE TO HOLD THE UNIT IN POSITION.

2. FINALLY, ENSURE THE UNIT IS LEVEL & PLUMB, ALL FIXINGS HAVE BEEN TIGHTENED AND PROTECTIVE CAPS IN PLACE. ADD CONCRETE TO THE FOUNDATION HOLE AND LEAVE FOR 48 HOURS

UNLESS OTHERWISE SPECIFIED:
DIMENSIONS ARE IN MILLIMETERS
TOLERANCES:
LINEAR: ±2MM
1 DECIMAL PLACE: ±0.5MM
ANGULAR: ±1°