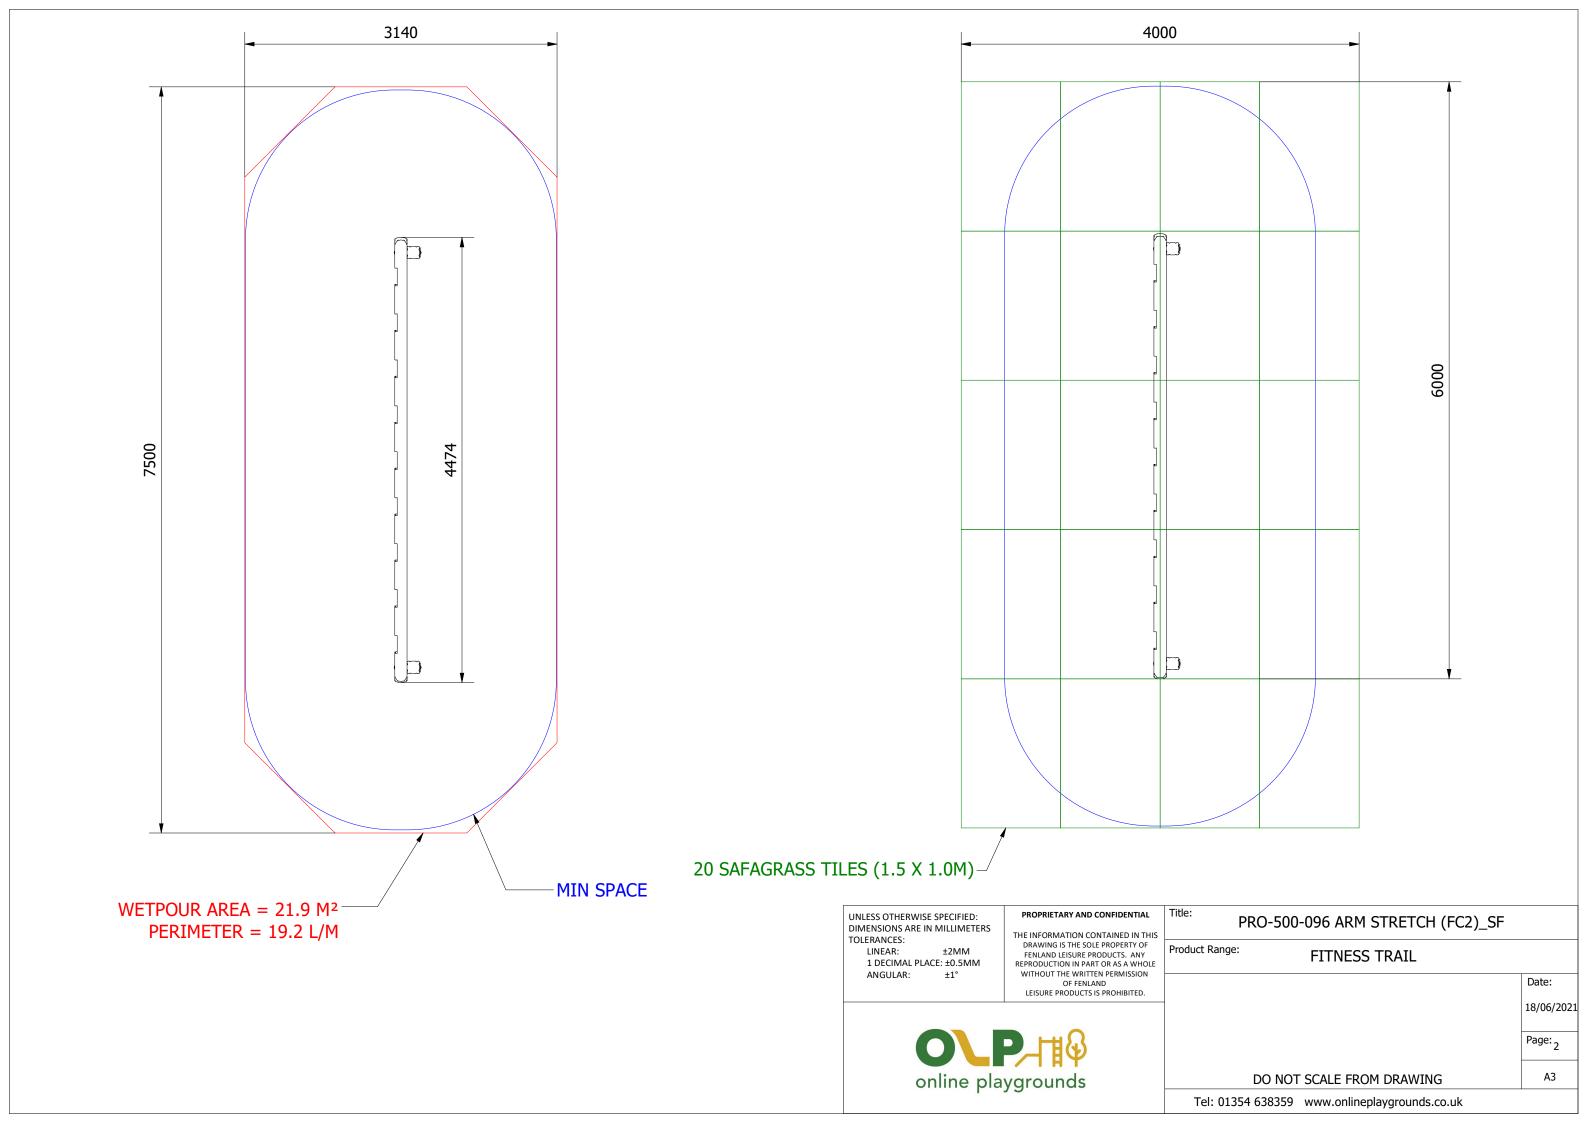

UNLESS OTHERWISE SPECIFIED: DIMENSIONS ARE IN MILLIMETERS TOLERANCES:

LINEAR: 1 DECIMAL PLACE: ±0.5MM ANGULAR: ±1° PROPRIETARY AND CONFIDENTIAL

THE INFORMATION CONTAINED IN THIS DRAWING IS THE SOLE PROPERTY OF FENLAND LEISURE PRODUCTS. ANY REPRODUCTION IN PART OR AS A WHOLE WITHOUT THE WRITTEN PERMISSION OF FENLAND LEISURE PRODUCTS IS PROHIBITED.

O P H online playgrounds

Title: PRO-500-096 ARM STRETCH (FC2)\_SF

Product Range: FITNESS TRAIL

18/06/2021 Page: 3

Date:

А3

DO NOT SCALE FROM DRAWING

Tel: 01354 638359 www.onlineplaygrounds.co.uk