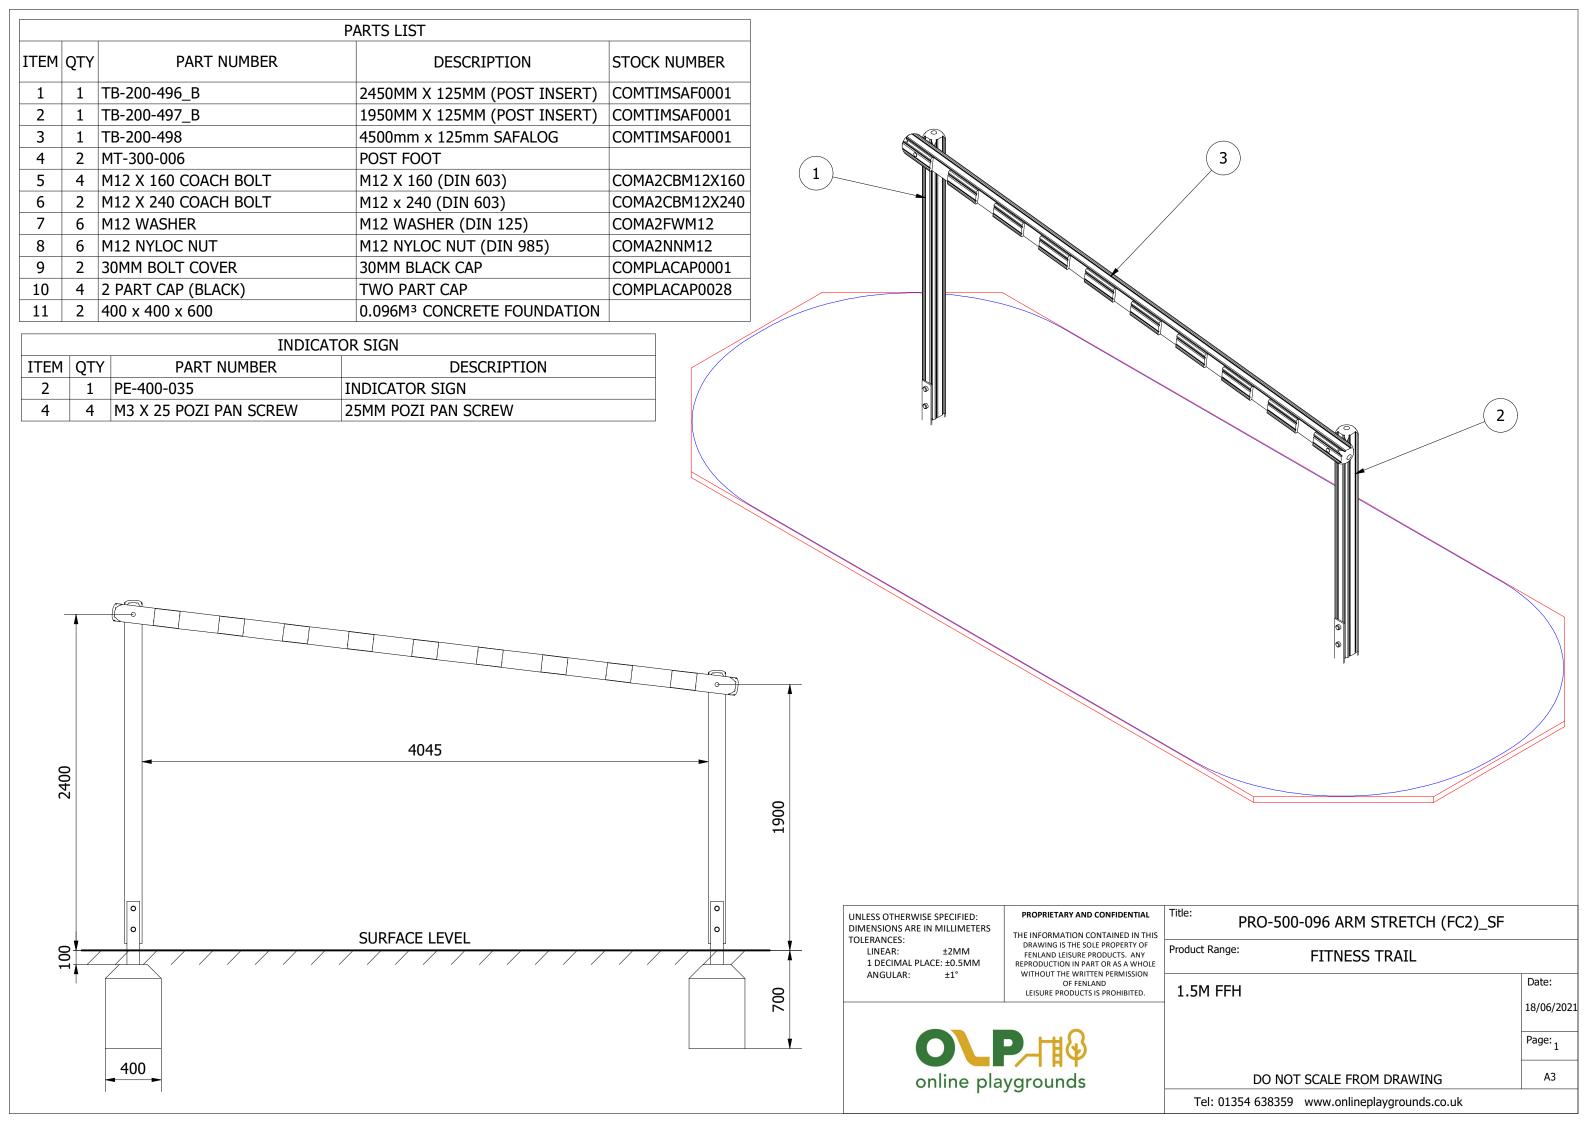

UNLESS OTHERWISE SPECIFIED: DIMENSIONS ARE IN MILLIMETERS TOLERANCES:

LINEAR: 1 DECIMAL PLACE: ±0.5MM ANGULAR: ±1° PROPRIETARY AND CONFIDENTIAL

THE INFORMATION CONTAINED IN THIS DRAWING IS THE SOLE PROPERTY OF FENLAND LEISURE PRODUCTS. ANY REPRODUCTION IN PART OR AS A WHOLE WITHOUT THE WRITTEN PERMISSION OF FENLAND LEISURE PRODUCTS IS PROHIBITED.

O P H online playgrounds

Title: PRO-500-096 ARM STRETCH (FC2)\_SF

Product Range: FITNESS TRAIL

18/06/2021 Page: 3

Date:

А3

DO NOT SCALE FROM DRAWING

Tel: 01354 638359 www.onlineplaygrounds.co.uk