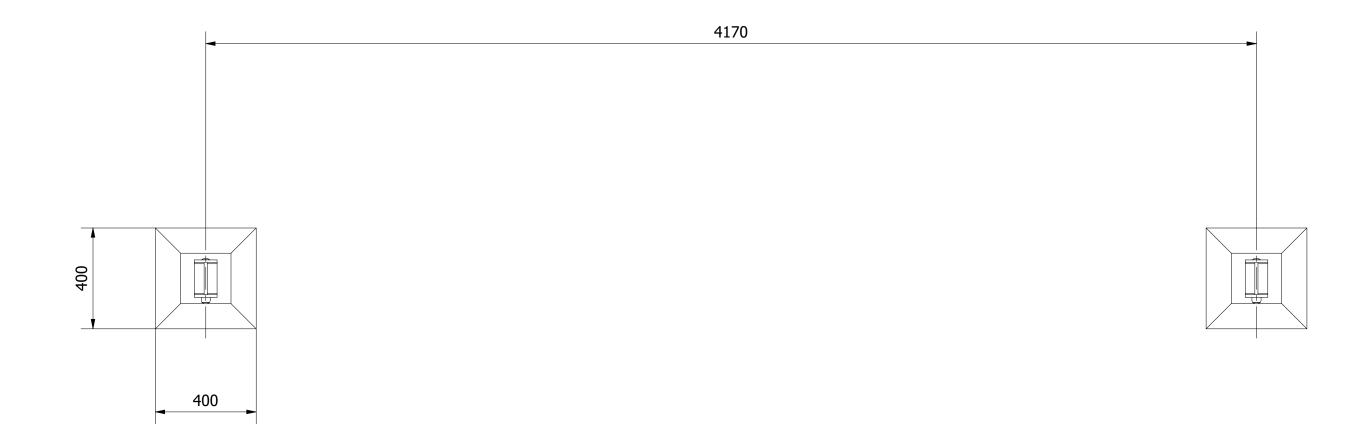

ALL FOUNDATIONS 400 X 400 X 700 DEEP UNLESS OTHERWISE SPECIFIED

1. AS ILLUSTRATED BELOW, CREATE THE BASIC FRAME NEXT TO THE FOUNDATION HOLES DETAILED ON THE PREVIOUS PAGE USING THE SUPPLIED FIXINGS. WITH CARE, LIFT THE FRAME INTO THE HOLES AND USE A BRACE TO HOLD THE UNIT IN POSITION.