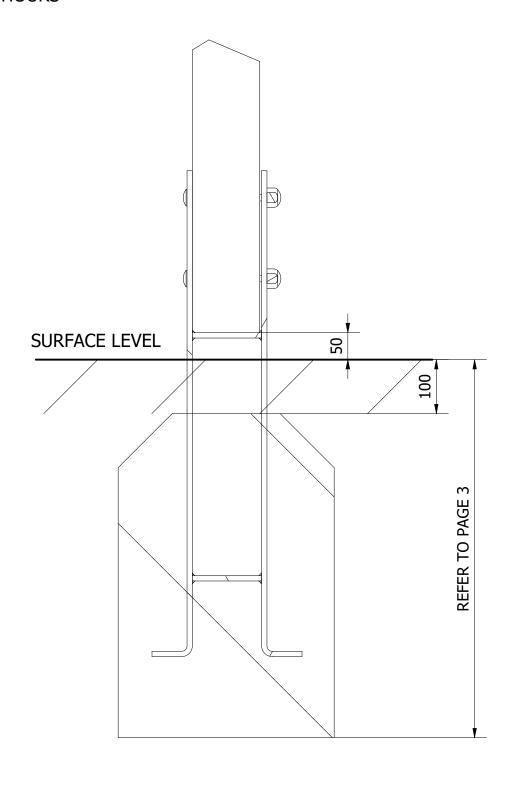

ALL FOUNDATIONS 400 X 400 X 700 DEEP UNLESS OTHERWISE SPECIFIED

1. AS ILLUSTRATED BELOW, CREATE THE BASIC FRAME NEXT TO THE FOUNDATION HOLES DETAILED ON THE PREVIOUS PAGE USING THE SUPPLIED FIXINGS. WITH CARE, LIFT THE FRAME INTO THE HOLES AND USE A BRACE TO HOLD THE UNIT IN POSITION.

2. FINALLY, ENSURE THE UNIT IS LEVEL & PLUMB, ALL FIXINGS HAVE BEEN TIGHTENED AND PROTECTIVE CAPS IN PLACE. ADD CONCRETE TO THE FOUNDATION HOLE AND LEAVE FOR 48 HOURS

UNLESS OTHERWISE SPECIFIED:
DIMENSIONS ARE IN MILLIMETERS
TOLERANCES:
LINEAR: ±2MM
1 DECIMAL PLACE: ±0.5MM
ANGULAR: ±1°