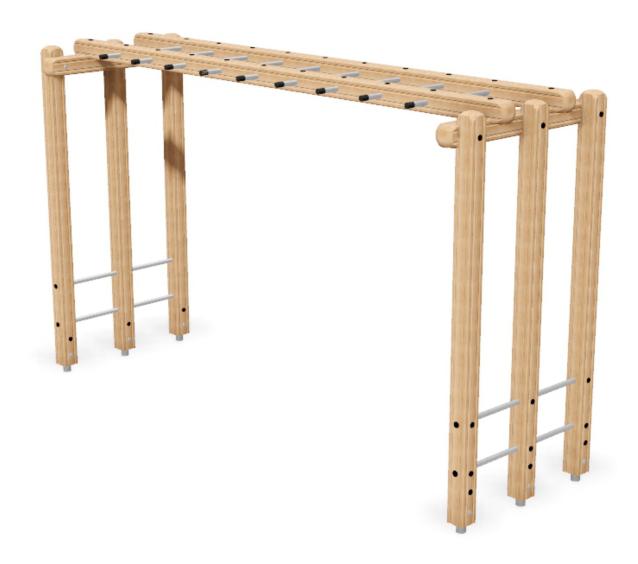

**Double Horizontal Ladder:** PRO-500-048

**Double Horizontal Ladder:** PRO-500-048

**Description**: For climbing, traversing and hanging our adult Horizontal Ladders provide a great outdoor fitness challenge.