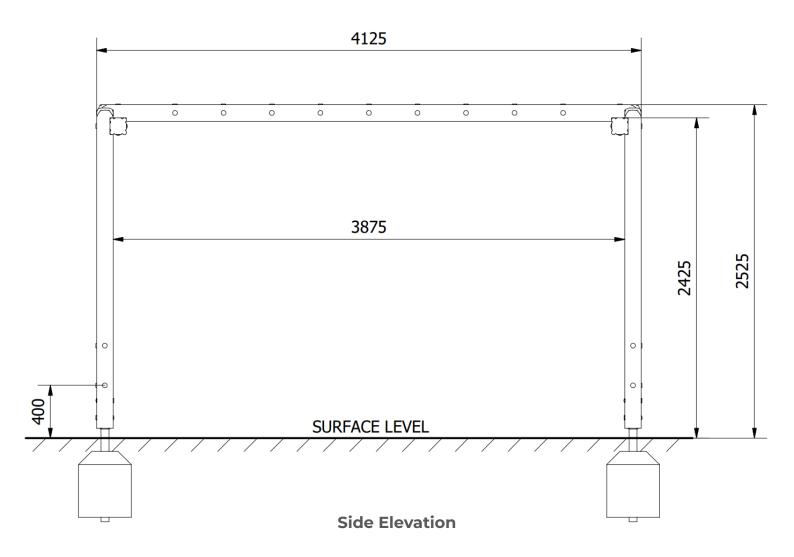

**Surfacing Requirements**: Perimeter L/M: 20.4m Wetpour/ Fibrefall M<sup>2</sup>: 27.6, Safagrass Mats M<sup>2</sup>: 30

Minimum User Height: 1400mm Critical Fall Height: <1.5m

**Dimensions of Largest Part**: 2425x125x125 **Weight of Heaviest Part**: Approx 20.9 kg