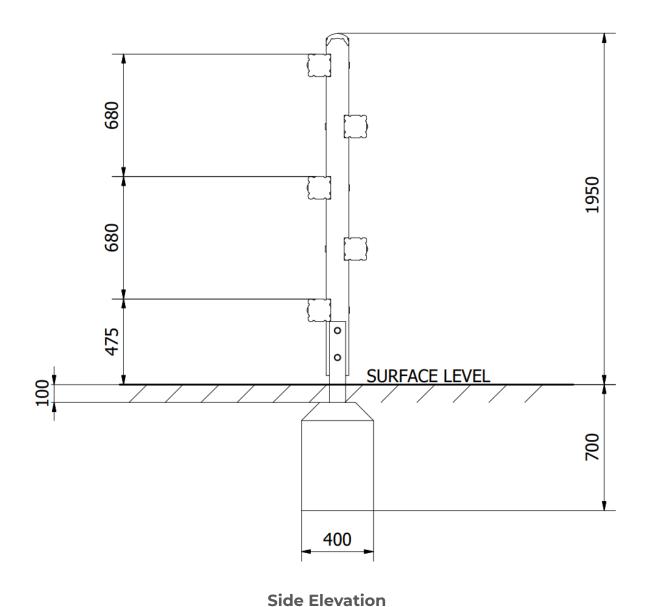

**Surfacing Requirements**: Perimeter L/M: 19m Wetpour/ Fibrefall M<sup>2</sup>: 23, Safagrass Mats M<sup>2</sup>: 24

Minimum User Height: 1400mm Critical Fall Height: 600mm

This product complies to: BS EN 11630