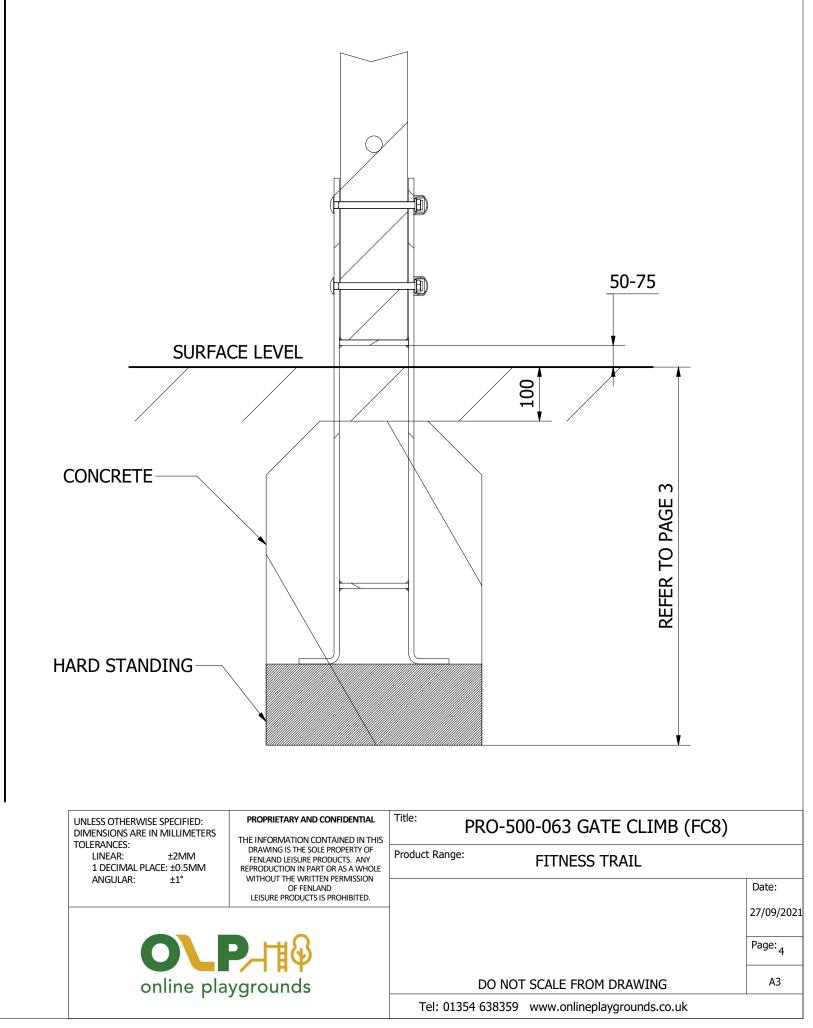

## PRO-500-063 GATE CLIMB (FC8)

### FITNESS TRAIL

|                           | Date:      |
|---------------------------|------------|
|                           | 27/09/2021 |
|                           | Page: 3    |
| DO NOT SCALE FROM DRAWING | A3         |
|                           |            |