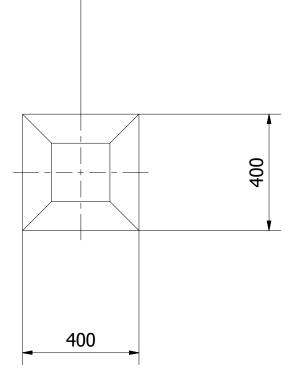

|      | PARTS LIST |                      |                                         |                |  |  |  |
|------|------------|----------------------|-----------------------------------------|----------------|--|--|--|
| ITEM | QTY        | PART NUMBER          | DESCRIPTION                             | STOCK NUMBER   |  |  |  |
| 1    | 5          | TB-200-354           | 2800MM X 125MM SAFALOG                  | COMTIMSAF0001  |  |  |  |
| 2    | 2          | ТВ-200-430_В         | 1900MM X 125MM (POST FOOT)              | COMTIMSAF0001  |  |  |  |
| 3    | 2          | MT-300-006           | POST FOOT                               |                |  |  |  |
| 4    | 4          | M12 X 160 COACH BOLT | M12 X 160 (DIN 603)                     | COMA2CBM12X160 |  |  |  |
| 5    | 10         | M12 X 220 COACH BOLT | M12 X 220 (DIN 603)                     | COMA2CBM12X220 |  |  |  |
| 6    | 14         | M12 WASHER           | M12 WASHER (DIN 125)                    | COMA2FWM12     |  |  |  |
| 7    | 14         | M12 NYLOC NUT        | M12 NYLOC NUT (DIN 985)                 | COMA2NNM12     |  |  |  |
| 8    | 10         | 30MM BOLT COVER      | 30MM BLACK CAP                          | COMPLACAP0001  |  |  |  |
| 9    | 4          | 2 PART CAP (BLACK)   | TWO PART CAP                            | COMPLACAP0028  |  |  |  |
| 10   | 2          | 400 x 400 x 600      | 0.096M <sup>3</sup> CONCRETE FOUNDATION |                |  |  |  |