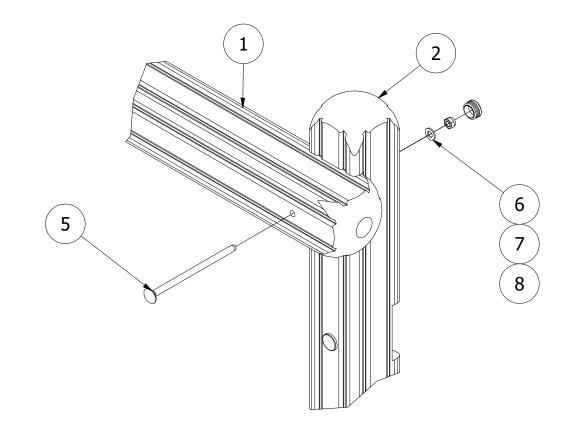

#### Tel: 01354 638359 www.onlineplaygrounds.co.uk

- 1. POSITION THE UPRIGHT POSTS (ITEM 2) INTO THE FOUNDATION HOLES AND PROP TO KEEP VERTICAL. USE RAPID SET CONCRETE TO SECURE ONE POST INTO THE GROUND, ENSURING THE POST IS LEVEL AND PLUMB.
- 2. WITH ONE POST SET, SECURE THE HORIZONTAL BEAMS (ITEM 1) TO THE VERTICAL TIMBERS (ITEM 2) USING THE SUPPLIED FIXINGS AS ILLUSTRATED BELOW.