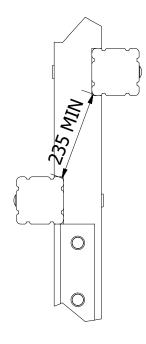

NOTE: AS SHOWN BELOW, ENSURE A MIN DISTANCE OF 235MM IS MAINTAINED

3. FINALLY, ENSURE THE UNIT IS LEVEL & PLUMB, ALL FIXINGS HAVE BEEN TIGHTENED AND PROTECTIVE CAPS IN PLACE. ADD CONCRETE TO THE REMAINING FOUNDATION HOLE AND LEAVE FOR 48 HOURS