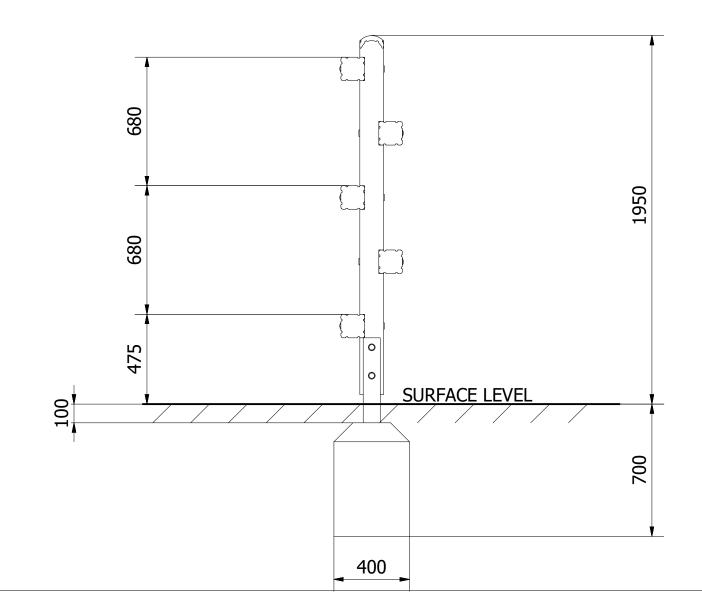

## PRO-500-063 GATE CLIMB (FC8)

### FITNESS TRAIL

|                           | Date:      |
|---------------------------|------------|
|                           | 27/09/2021 |
|                           | Page: 3    |
| DO NOT SCALE FROM DRAWING | A3         |
|                           |            |

#### Tel: 01354 638359 www.onlineplaygrounds.co.uk

- 1. POSITION THE UPRIGHT POSTS (ITEM 2) INTO THE FOUNDATION HOLES AND PROP TO KEEP VERTICAL. USE RAPID SET CONCRETE TO SECURE ONE POST INTO THE GROUND, ENSURING THE POST IS LEVEL AND PLUMB.
- 2. WITH ONE POST SET, SECURE THE HORIZONTAL BEAMS (ITEM 1) TO THE VERTICAL TIMBERS (ITEM 2) USING THE SUPPLIED FIXINGS AS ILLUSTRATED BELOW.

NOTE: AS SHOWN BELOW, ENSURE A MIN DISTANCE OF 235MM IS MAINTAINED

3. FINALLY, ENSURE THE UNIT IS LEVEL & PLUMB, ALL FIXINGS HAVE BEEN TIGHTENED AND PROTECTIVE CAPS IN PLACE. ADD CONCRETE TO THE REMAINING FOUNDATION HOLE AND LEAVE FOR 48 HOURS