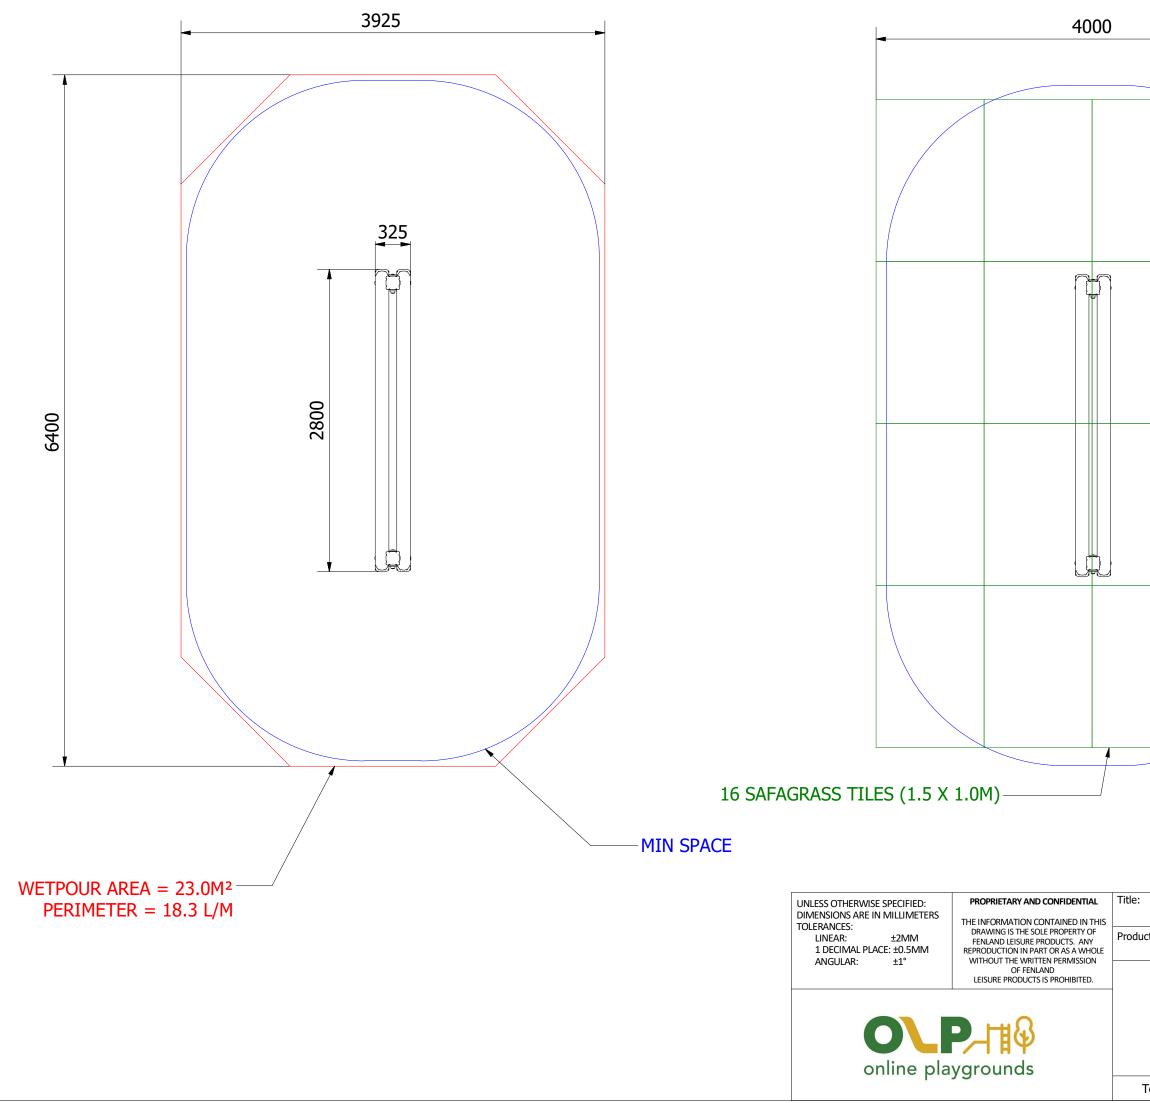

## PRO-500-063 GATE CLIMB (FC8)

### FITNESS TRAIL

|                           | Date:      |
|---------------------------|------------|
|                           | 27/09/2021 |
|                           | Page: 3    |
| DO NOT SCALE FROM DRAWING | A3         |
|                           |            |