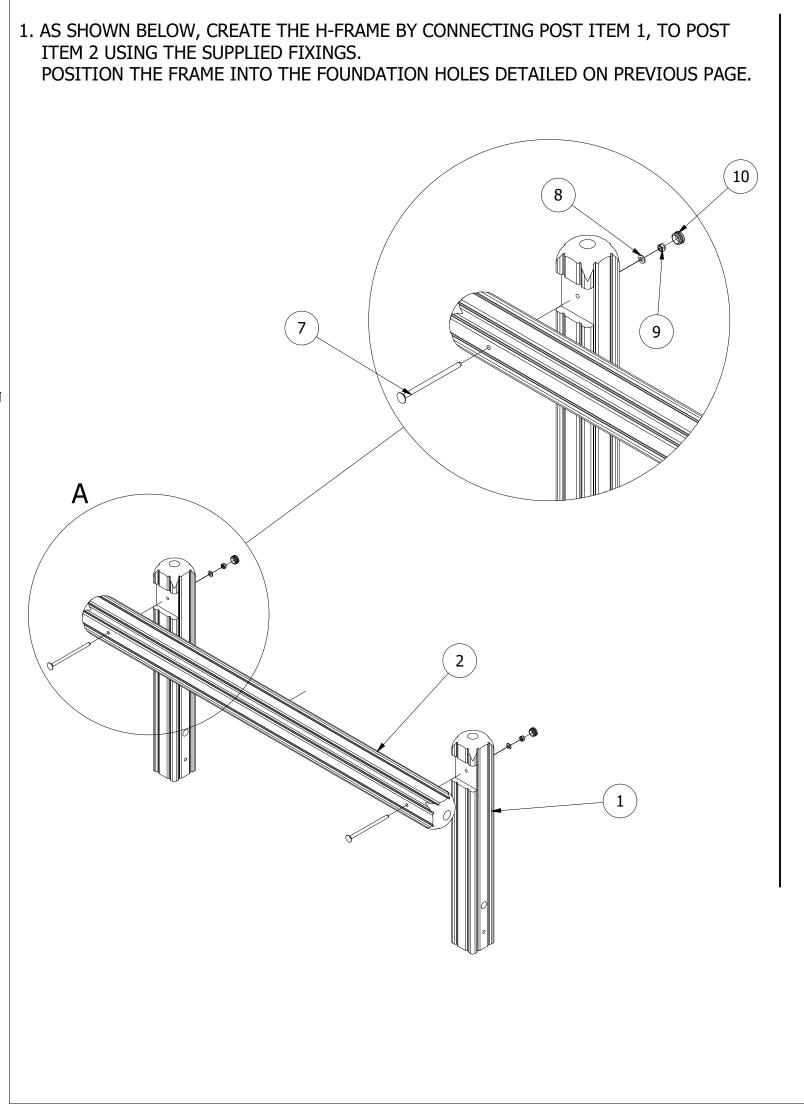

| PARTS LIST |     |                               |                                         |                |  |  |
|------------|-----|-------------------------------|-----------------------------------------|----------------|--|--|
| ITEM       | QTY | PART NUMBER                   | DESCRIPTION                             | STOCK NUMBER   |  |  |
| 1          | 2   | ТВ-200-495_В                  | 1000MM x 125MM (POST INSERT)            | COMTIMSAF0001  |  |  |
| 2          | 4   | TB-200-726                    | 2000mm x 125mm SAFALOG                  | COMTIMSAF0001  |  |  |
| 3          | 2   | TB-200-613_B                  | 800MM X 125MM (POST INSERT)             | COMTIMSAF0001  |  |  |
| 4          | 2   | TB-200-614_B                  | 600MM X 125MM (POST INSERT)             | COMTIMSAF0001  |  |  |
| 5          | 2   | TB-200-615_B                  | 450MM X 125MM (POST INSERT)             | COMTIMSAF0001  |  |  |
| 6          | 8   | MOD-600-121 GROUND FOOT (125) | GROUND FOOT (125)                       | SUBSTEMIS0006  |  |  |
| 7          | 8   | M12 X 220 COACH BOLT          | M12 X 220 (DIN 603)                     | COMA2CBM12X220 |  |  |
| 8          | 8   | M12 WASHER                    | M12 WASHER (DIN 125)                    | COMA2FWM12     |  |  |
| 9          | 8   | M12 NYLOC NUT                 | M12 NYLOC NUT (DIN 985)                 | COMA2NNM12     |  |  |
| 10         | 8   | 30MM BOLT COVER               | 30MM BLACK CAP                          | COMPLACAP0001  |  |  |
| 11         | 8   | 300 x 300 x 500               | 0.045M <sup>3</sup> CONCRETE FOUNDATION |                |  |  |