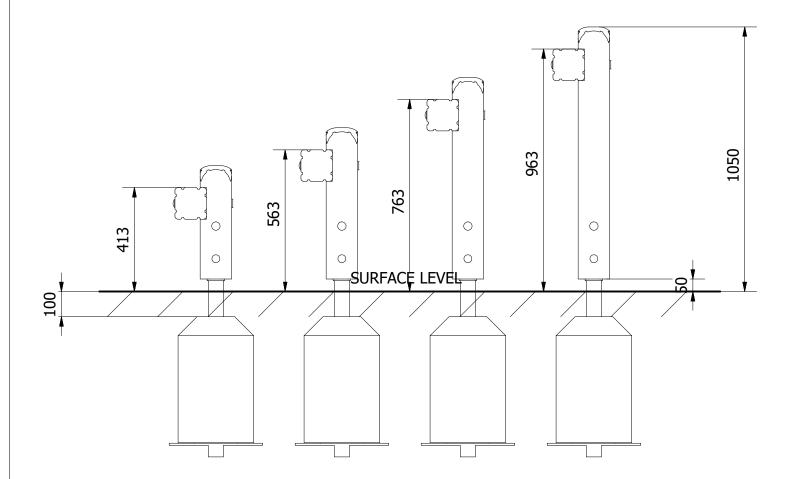

| PARTS LIST |     |                               |                                         |                |  |  |
|------------|-----|-------------------------------|-----------------------------------------|----------------|--|--|
| ITEM       | QTY | PART NUMBER                   | DESCRIPTION                             | STOCK NUMBER   |  |  |
| 1          | 2   | ТВ-200-495_В                  | 1000MM x 125MM (POST INSERT)            | COMTIMSAF0001  |  |  |
| 2          | 4   | TB-200-726                    | 2000mm x 125mm SAFALOG                  | COMTIMSAF0001  |  |  |
| 3          | 2   | TB-200-613_B                  | 800MM X 125MM (POST INSERT)             | COMTIMSAF0001  |  |  |
| 4          | 2   | TB-200-614_B                  | 600MM X 125MM (POST INSERT)             | COMTIMSAF0001  |  |  |
| 5          | 2   | TB-200-615_B                  | 450MM X 125MM (POST INSERT)             | COMTIMSAF0001  |  |  |
| 6          | 8   | MOD-600-121 GROUND FOOT (125) | GROUND FOOT (125)                       | SUBSTEMIS0006  |  |  |
| 7          | 8   | M12 X 220 COACH BOLT          | M12 X 220 (DIN 603)                     | COMA2CBM12X220 |  |  |
| 8          | 8   | M12 WASHER                    | M12 WASHER (DIN 125)                    | COMA2FWM12     |  |  |
| 9          | 8   | M12 NYLOC NUT                 | M12 NYLOC NUT (DIN 985)                 | COMA2NNM12     |  |  |
| 10         | 8   | 30MM BOLT COVER               | 30MM BLACK CAP                          | COMPLACAP0001  |  |  |
| 11         | 8   | 300 x 300 x 500               | 0.045M <sup>3</sup> CONCRETE FOUNDATION |                |  |  |

| UNLESS OTHERWISE SPECIFIED:<br>DIMENSIONS ARE IN MILLIMETERS<br>TOLERANCES: | PROPRIETARY AND CONFIDENTIAL<br>THE INFORMATION CONTAINED IN THIS                                      | Title: PRO-500-128 RUN & LEAP (FC9)_SF        |            |
|-----------------------------------------------------------------------------|--------------------------------------------------------------------------------------------------------|-----------------------------------------------|------------|
| LINEAR: ±2MM<br>1 DECIMAL PLACE: ±0.5MM                                     | DRAWING IS THE SOLE PROPERTY OF<br>FENLAND LEISURE PRODUCTS. ANY<br>REPRODUCTION IN PART OR AS A WHOLE | Product Range: FITNESS TRAIL                  |            |
| ANGULAR: ±1°                                                                | WITHOUT THE WRITTEN PERMISSION<br>OF FENLAND<br>LEISURE PRODUCTS IS PROHIBITED.                        | <1.0M FFH                                     | Date:      |
|                                                                             | 1                                                                                                      |                                               | 25/08/2021 |
|                                                                             |                                                                                                        |                                               | Page: 1    |
| online pla                                                                  | ygrounds                                                                                               | DO NOT SCALE FROM DRAWING                     | A3         |
|                                                                             |                                                                                                        | Tel: 01354 638359 www.onlineplayarounds.co.uk |            |