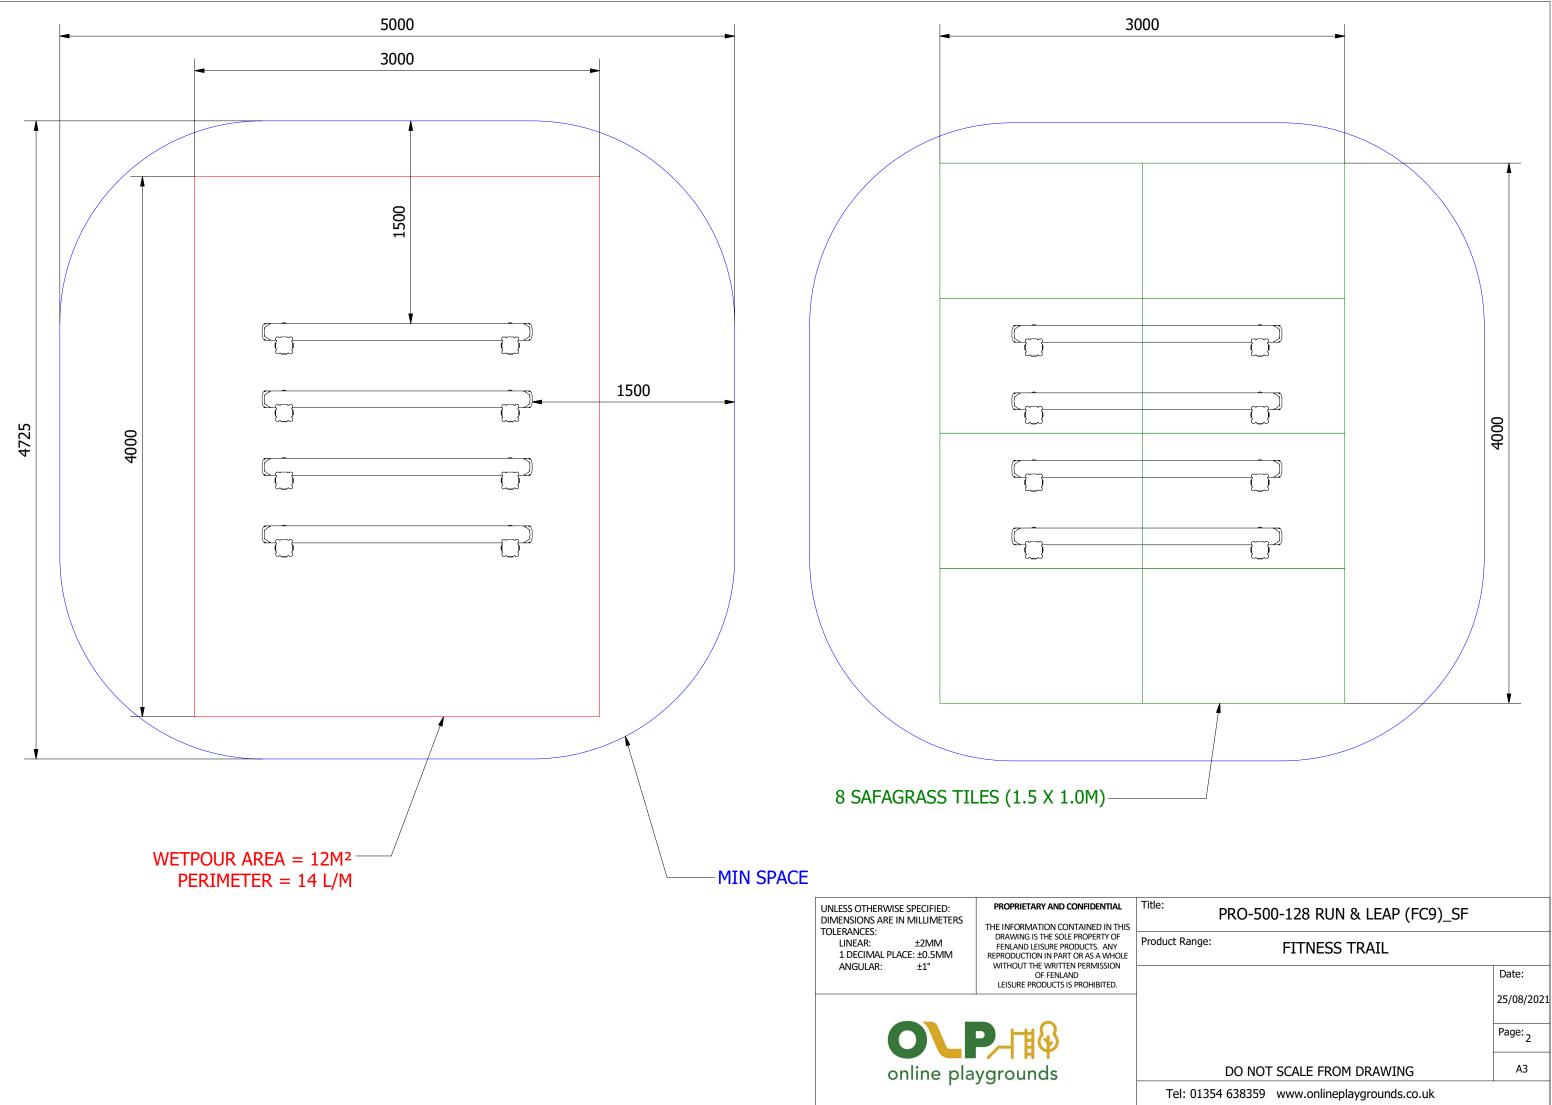

| UNLESS OTHERWISE SPECIFIED:<br>DIMENSIONS ARE IN MILLIMETERS<br>TOLERANCES: | PROPRIETARY AND CONFIDENTIAL<br>THE INFORMATION CONTAINED IN THIS                                      | Title: PRO-500-128 RUN & LEAP (FC9)_SF        |            |
|-----------------------------------------------------------------------------|--------------------------------------------------------------------------------------------------------|-----------------------------------------------|------------|
| LINEAR: ±2MM<br>1 DECIMAL PLACE: ±0.5MM                                     | DRAWING IS THE SOLE PROPERTY OF<br>FENLAND LEISURE PRODUCTS. ANY<br>REPRODUCTION IN PART OR AS A WHOLE | Product Range: FITNESS TRAIL                  |            |
| ANGULAR: ±1°                                                                | WITHOUT THE WRITTEN PERMISSION<br>OF FENLAND<br>LEISURE PRODUCTS IS PROHIBITED.                        | <1.0M FFH                                     | Date:      |
|                                                                             | 1                                                                                                      |                                               | 25/08/2021 |
|                                                                             |                                                                                                        |                                               | Page: 1    |
| online pla                                                                  | ygrounds                                                                                               | DO NOT SCALE FROM DRAWING                     | A3         |
|                                                                             |                                                                                                        | Tel: 01354 638359 www.onlineplayarounds.co.uk |            |

## PRO-500-128 RUN & LEAP (FC9)\_SF

## FITNESS TRAIL

|                           | Date:      |
|---------------------------|------------|
|                           | 25/08/2021 |
|                           | Page: 3    |
| DO NOT SCALE FROM DRAWING | A3         |
|                           |            |