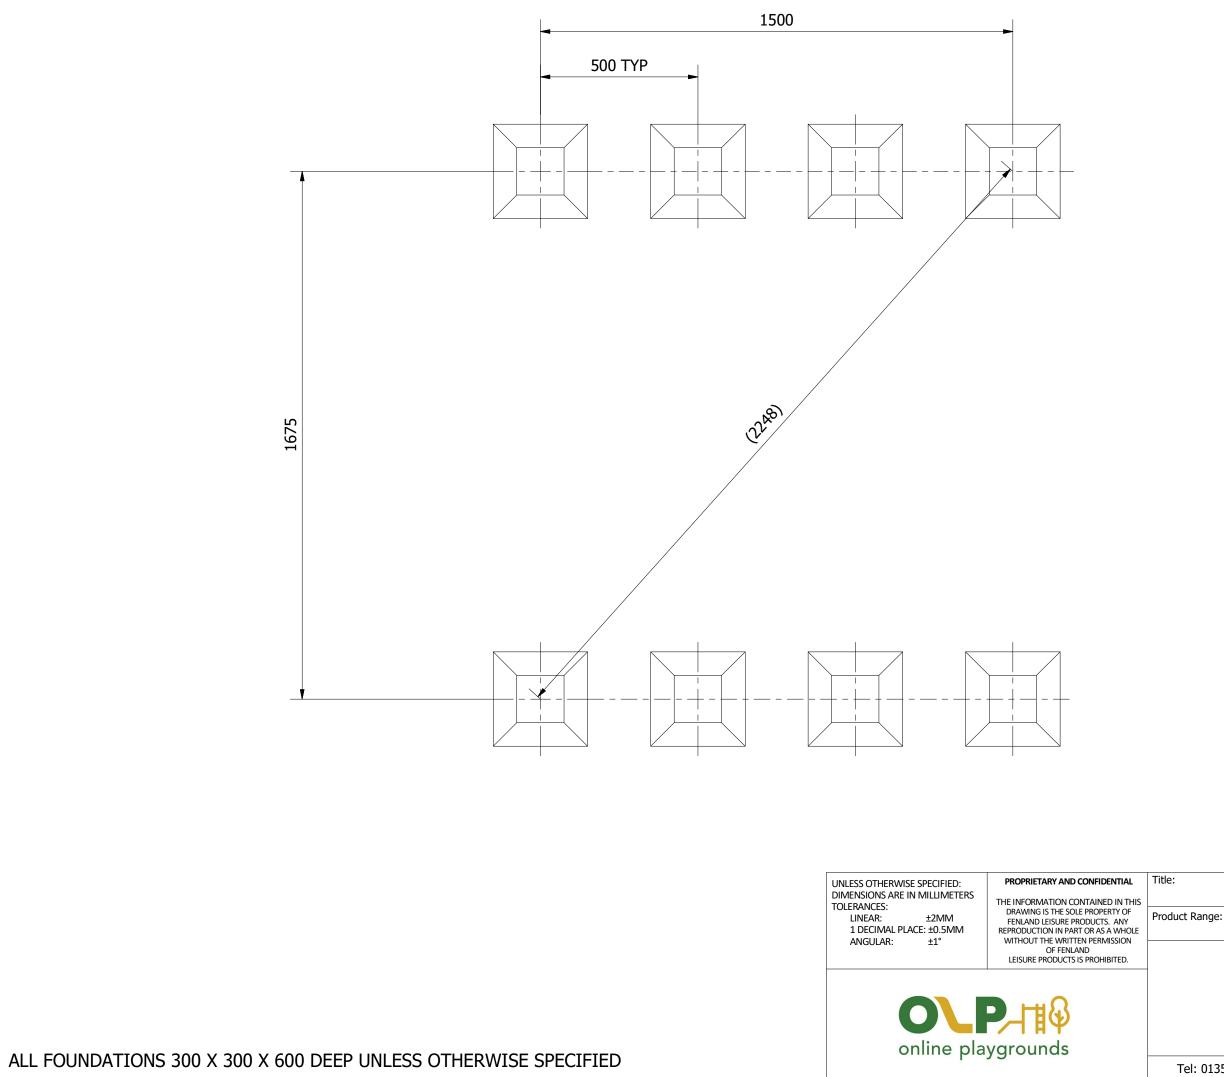

| PARTS LIST |     |                               |                                         |                |  |  |
|------------|-----|-------------------------------|-----------------------------------------|----------------|--|--|
| ITEM       | QTY | PART NUMBER                   | DESCRIPTION                             | STOCK NUMBER   |  |  |
| 1          | 2   | ТВ-200-495_В                  | 1000MM x 125MM (POST INSERT)            | COMTIMSAF0001  |  |  |
| 2          | 4   | TB-200-726                    | 2000mm x 125mm SAFALOG                  | COMTIMSAF0001  |  |  |
| 3          | 2   | TB-200-613_B                  | 800MM X 125MM (POST INSERT)             | COMTIMSAF0001  |  |  |
| 4          | 2   | TB-200-614_B                  | 600MM X 125MM (POST INSERT)             | COMTIMSAF0001  |  |  |
| 5          | 2   | TB-200-615_B                  | 450MM X 125MM (POST INSERT)             | COMTIMSAF0001  |  |  |
| 6          | 8   | MOD-600-121 GROUND FOOT (125) | GROUND FOOT (125)                       | SUBSTEMIS0006  |  |  |
| 7          | 8   | M12 X 220 COACH BOLT          | M12 X 220 (DIN 603)                     | COMA2CBM12X220 |  |  |
| 8          | 8   | M12 WASHER                    | M12 WASHER (DIN 125)                    | COMA2FWM12     |  |  |
| 9          | 8   | M12 NYLOC NUT                 | M12 NYLOC NUT (DIN 985)                 | COMA2NNM12     |  |  |
| 10         | 8   | 30MM BOLT COVER               | 30MM BLACK CAP                          | COMPLACAP0001  |  |  |
| 11         | 8   | 300 x 300 x 500               | 0.045M <sup>3</sup> CONCRETE FOUNDATION |                |  |  |