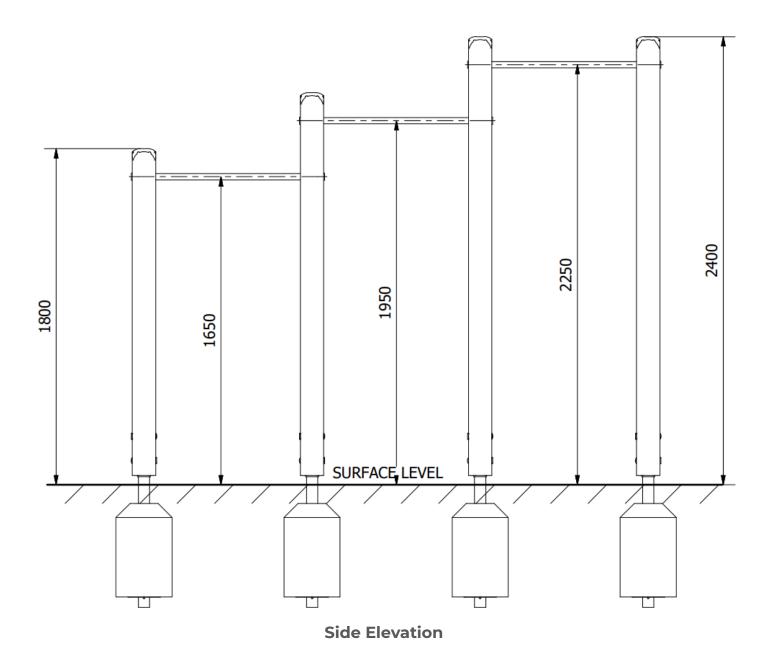

**Chin Ups:** PRO-500-093 (FC13)

**Chin Ups:** PRO-500-093 (FC13)

**Description**: Three tier chinning bar station for upper body fitness accommodating up to 3 users at any time.

**Surfacing Requirements**: Perimeter L/M: 16m Wetpour/ Fibrefall M<sup>2</sup>: 16.3, Safagrass Mats M<sup>2</sup>: 13.5

Minimum User Height: 1400mm Critical Fall Height: 1300mm

**Dimensions of Largest Part**: 3000x125x125mm Weight of Heaviest Part: Approx 25.8 kg

This product complies to: BS EN 11630

This product is for outdoor use only and must not be installed indoors. Children using the equipment must be supervised at all times.