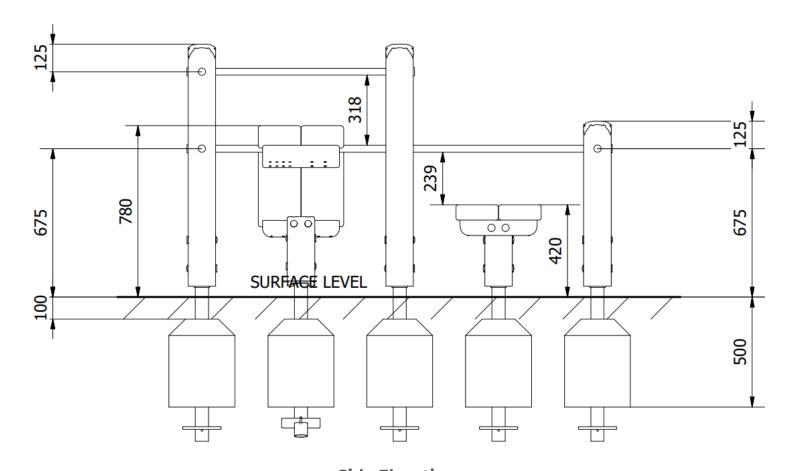

Minimum User Height: 1400mm Critical Fall Height: <0.8m

**Dimensions of Largest Part**: 1860 X 31.75 DIA **Weight of Heaviest Part**: Approx 9.5 kg

This product complies to: BS EN 11630

This product is for outdoor use only and must not be installed indoors. Children using the equipment must be supervised at all times.