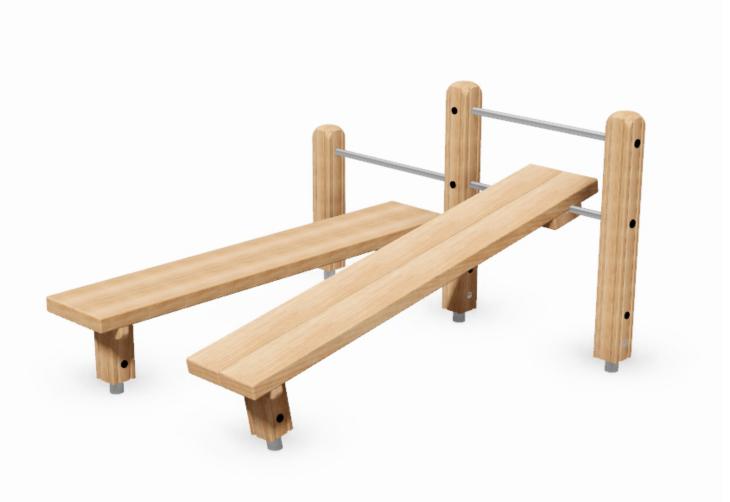

**Abs Bench:** PRO-500-051

**Abs Bench:** PRO-500-051

**Description**: Our adult Abs Bench is ideal for flat and decline crunches, as well as other exercises to strengthen abs and lower backs.

**Surfacing Requirements**: Perimeter L/M: 17m Wetpour/ Fibrefall M<sup>2</sup>: 18, Safagrass Mats M<sup>2</sup>: 18

Minimum User Height: 1400mm Critical Fall Height: <0.8m

**Dimensions of Largest Part**: 1860 X 31.75 DIA **Weight of Heaviest Part**: Approx 9.5 kg

This product complies to: BS EN 11630

This product is for outdoor use only and must not be installed indoors. Children using the equipment must be supervised at all times.