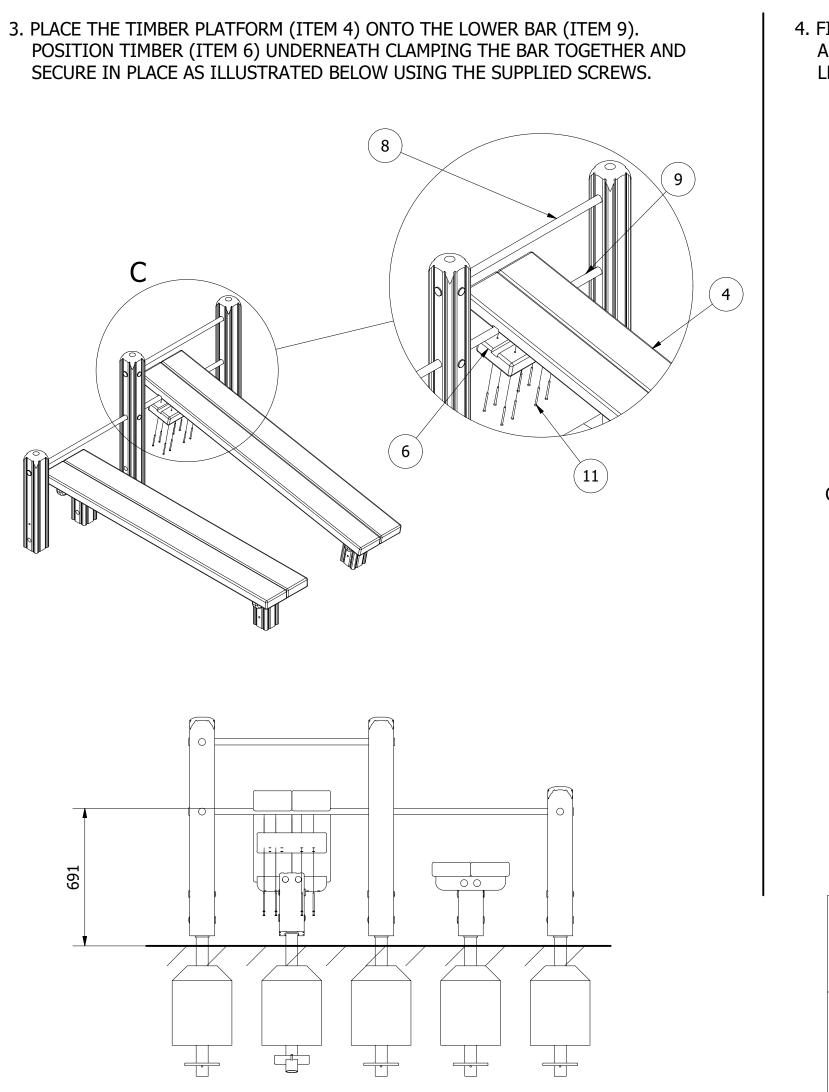

4. FINALLY, ENSURE UNIT IS LEVEL AND PLUMB, ALL FIXINGS HAVE BEEN TIGHTENED AND PROTECTIVE CAPS IN PLACE. ADD CONCRETE TO EACH FOUNDATION HOLE AND LEAVE FOR 48 HOURS

Tel: 01354 638359 www.onlineplaygrounds.co.uk