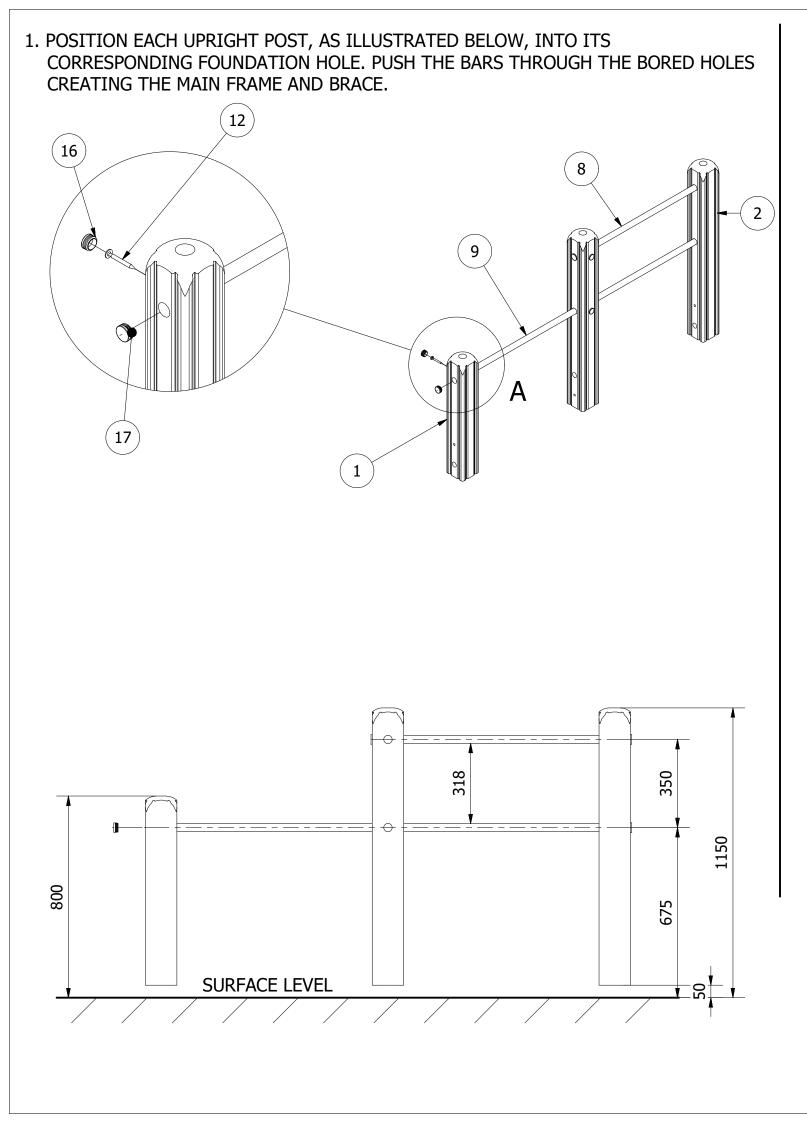

| PRO-500-0          | 051 ABS BENCH (FC14)_SF    |            |
|--------------------|----------------------------|------------|
| t Range:           | FITNESS TRAIL              |            |
|                    |                            | Date:      |
|                    |                            | 01/05/2019 |
|                    |                            | Page: 3    |
| DO NOT S           | CALE FROM DRAWING          | A3         |
| el: 01354 638359 w | ww.onlineplaygrounds.co.uk |            |