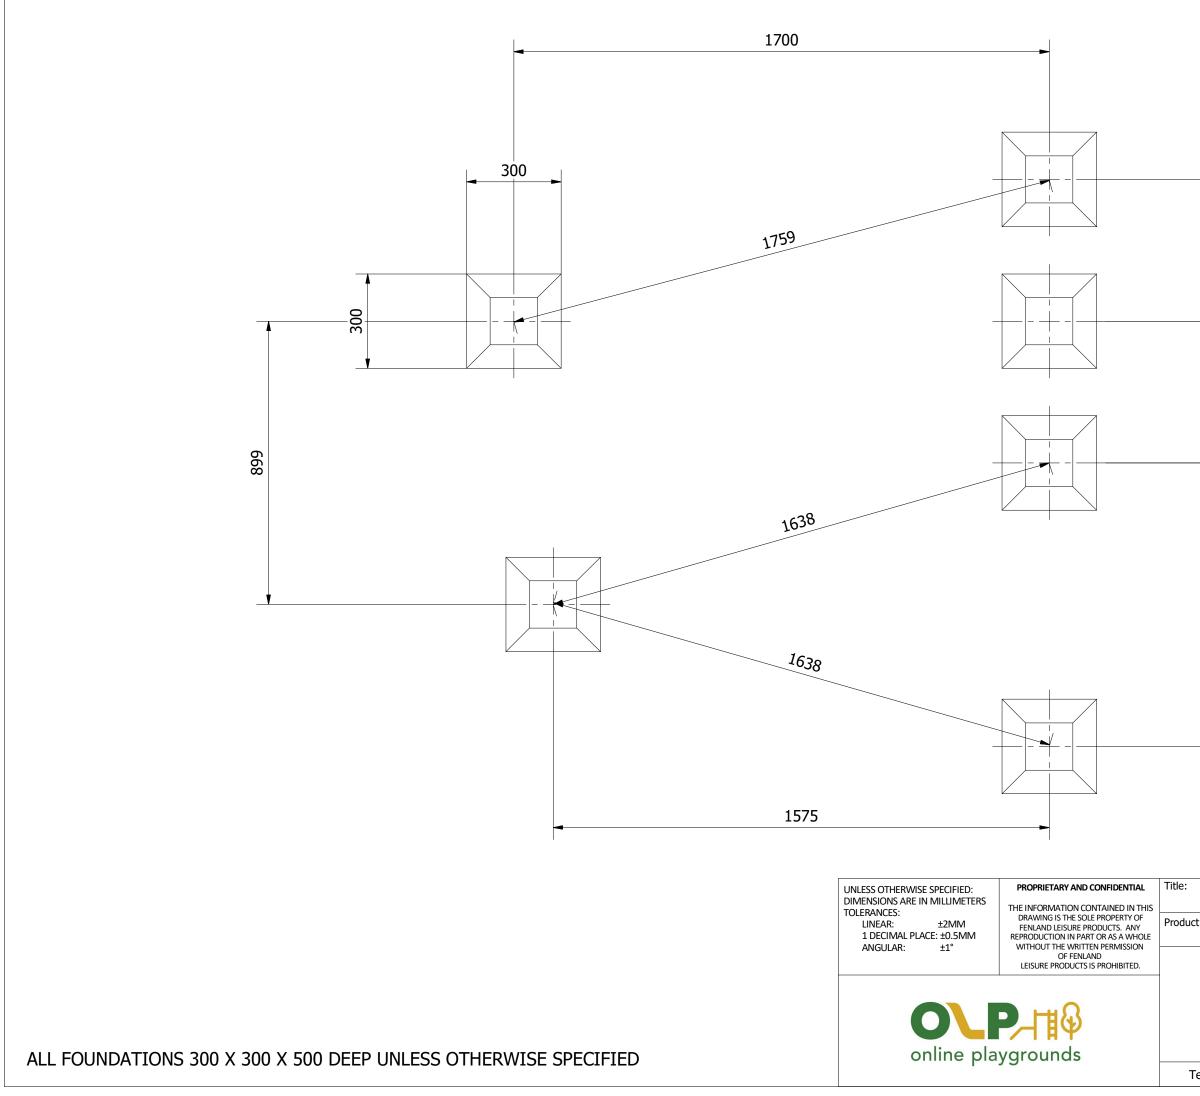

4. FINALLY, ENSURE UNIT IS LEVEL AND PLUMB, ALL FIXINGS HAVE BEEN TIGHTENED AND PROTECTIVE CAPS IN PLACE. ADD CONCRETE TO EACH FOUNDATION HOLE AND LEAVE FOR 48 HOURS

Tel: 01354 638359 www.onlineplaygrounds.co.uk