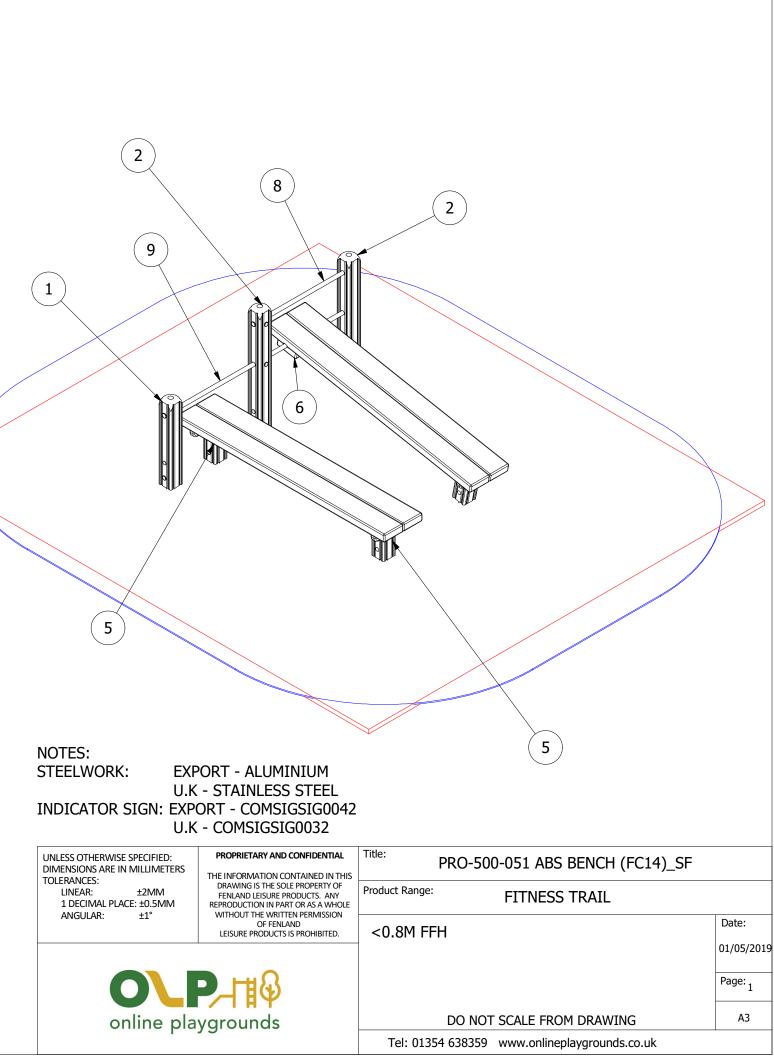

| PARTS LIST |     |                               |                                         |               |  |  |  |
|------------|-----|-------------------------------|-----------------------------------------|---------------|--|--|--|
| ITEM       | QTY | PART NUMBER                   | DESCRIPTION                             | STOCK NUMBER  |  |  |  |
| 1          | 1   | TB-200-342_B                  | 750mm x 125mm SAFALOG                   | COMTIMSAF0001 |  |  |  |
| 2          | 2   | ТВ-200-343_В                  | 1100mm x 125mm SAFALOG                  | COMTIMSAF0001 |  |  |  |
| 3          | 3   | TB-200-344                    | 350 x 70 x 45                           | COMTIMSAW0007 |  |  |  |
| 4          | 2   | TB-200-345                    | 2100 x 195 x 70                         | COMTIMSAW0002 |  |  |  |
| 5          | 3   | TB-200-346_B                  | 300mm x 125mm SAFALOG                   | COMTIMSAF0001 |  |  |  |
| 6          | 1   | TB-200-347                    | 350 x 195 x 70                          | COMTIMSAW0002 |  |  |  |
| 7          | 2   | TB-200-500                    | 2100 x 195 x 70                         | COMTIMSAW0002 |  |  |  |
| 8          | 1   | MT-300-041                    | 960 X 31.75 DIA (6063 ALU)              |               |  |  |  |
| 9          | 1   | MT-300-042                    | 1860 X 31.75 DIA (6063 ALU)             |               |  |  |  |
| 10         | 6   | MOD-600-121 GROUND FOOT (125) | GROUND FOOT (125)                       | SUBSTEMIS0006 |  |  |  |
| 11         | 20  | M6 X 100 TORX WOODSCREW       | 100MM TORX WOODSCREW                    | COMA2WS6X100  |  |  |  |
| 12         | 5   | M8 X 80 TORX WASHER HEAD      | 80MM WASHER SCREW                       | COMA2WH8X80   |  |  |  |
| 13         | 6   | M12 X 140 COACH BOLT          | M12 X 140 (DIN 603)                     | COMSTABOL140  |  |  |  |
| 14         | 6   | M12 NYLOC NUT                 | M12 NYLOC NUT (DIN 985)                 | COMA2NNM12    |  |  |  |
| 15         | 6   | M12 WASHER                    | M12 WASHER (DIN 125)                    | COMA2FWM12    |  |  |  |
| 16         | 11  | 30MM BOLT COVER               | 30MM BLACK CAP                          | COMPLACAP0001 |  |  |  |
| 17         | 4   | 34MM BOLT COVER               | 34MM CAP                                | COMPLACAP0003 |  |  |  |
| 18         | 6   | 300 x 300 x 400               | 0.036M <sup>3</sup> CONCRETE FOUNDATION |               |  |  |  |

|      | INDICATOR SIGN |                         |                                         |               |  |  |  |  |
|------|----------------|-------------------------|-----------------------------------------|---------------|--|--|--|--|
| ITEM | QTY            | PART NUMBER             | DESCRIPTION                             | STOCK NUMBER  |  |  |  |  |
| 1    | 1              | ТВ-200-399_В            | 1100 x 112mm (FC281650P)                | COMTIMSAF0002 |  |  |  |  |
| 2    | 1              | PE-400-035              | INDICATOR SIGN                          | COMSIGSIG0032 |  |  |  |  |
| 3    | 1              | MOD-600-116 GROUND FOOT | GROUND FOOT (112)                       | SUBSTEMIS0004 |  |  |  |  |
| 4    | 4              | M3 X 25 POZI PAN SCREW  | 25MM POZI PAN SCREW                     | COMHARSTA0009 |  |  |  |  |
| 5    | 1              | 300 x 300 x 400         | 0.036M <sup>3</sup> CONCRETE FOUNDATION |               |  |  |  |  |