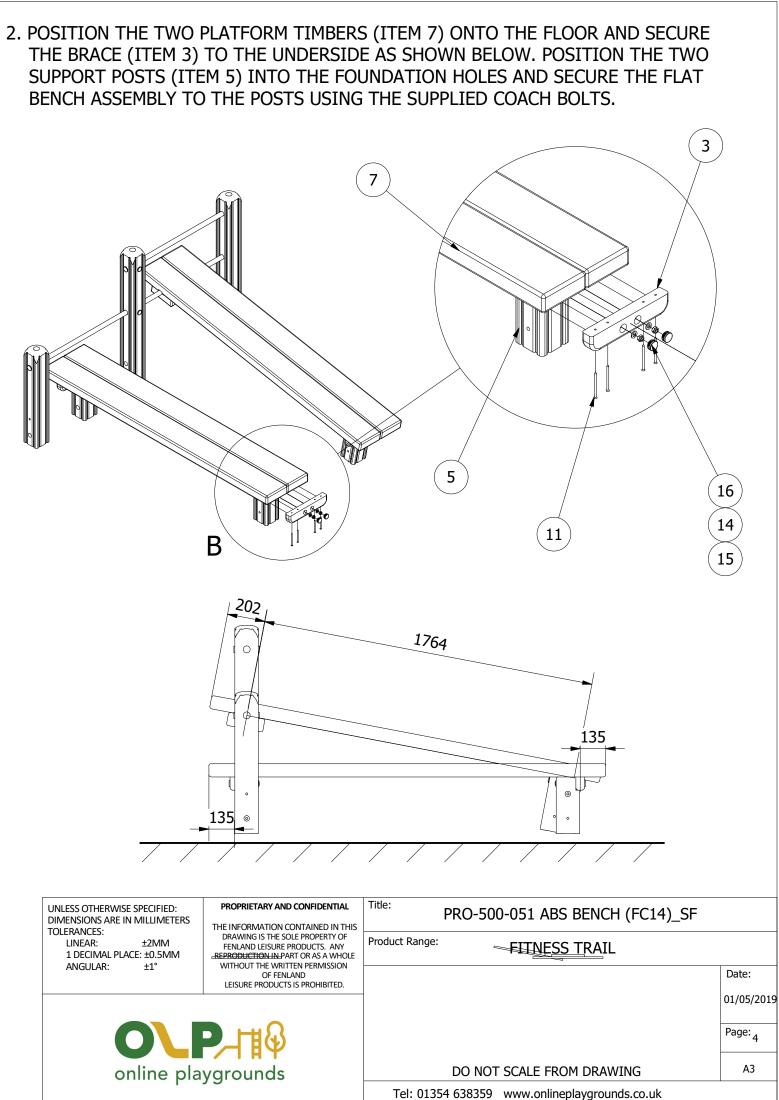

| PRO-500-0          | 051 ABS BENCH (FC14)_SF    |            |
|--------------------|----------------------------|------------|
| t Range:           | FITNESS TRAIL              |            |
|                    |                            | Date:      |
|                    |                            | 01/05/2019 |
|                    |                            | Page: 3    |
| DO NOT S           | CALE FROM DRAWING          | A3         |
| el: 01354 638359 w | ww.onlineplaygrounds.co.uk |            |