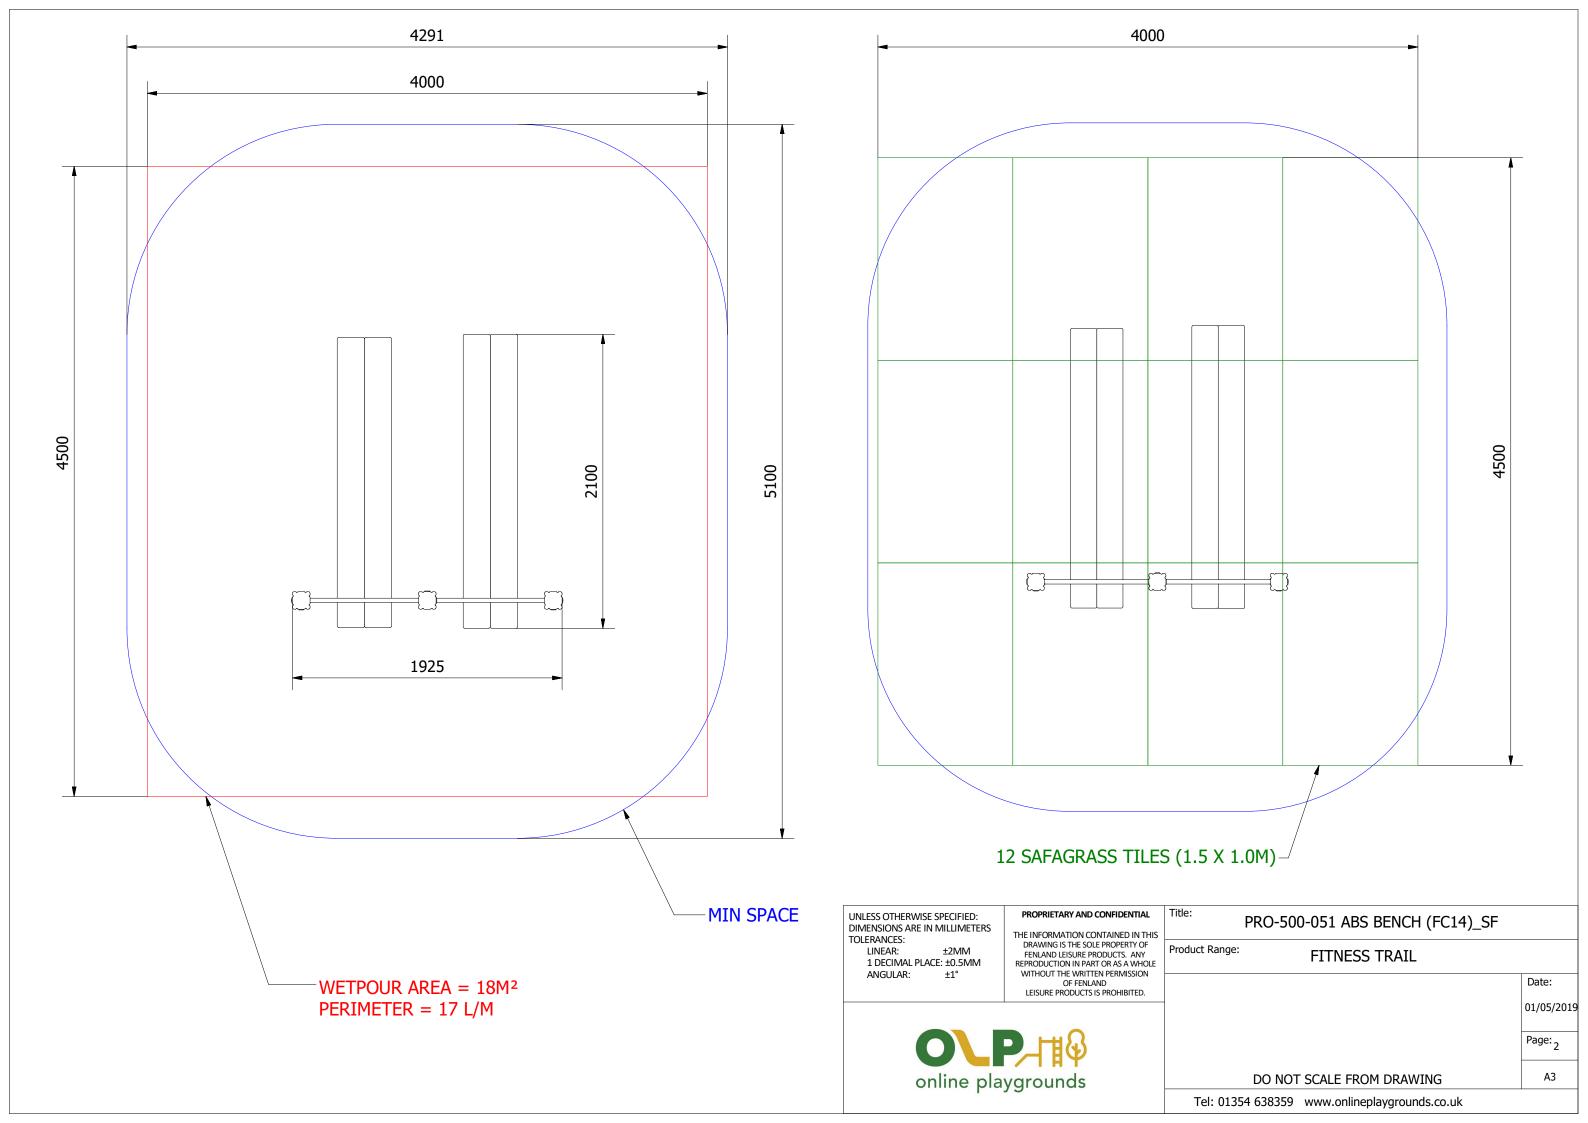

| PRO-500-0          | 051 ABS BENCH (FC14)_SF    |            |
|--------------------|----------------------------|------------|
| t Range:           | FITNESS TRAIL              |            |
|                    |                            | Date:      |
|                    |                            | 01/05/2019 |
|                    |                            | Page: 3    |
| DO NOT S           | CALE FROM DRAWING          | A3         |
| el: 01354 638359 w | ww.onlineplaygrounds.co.uk |            |