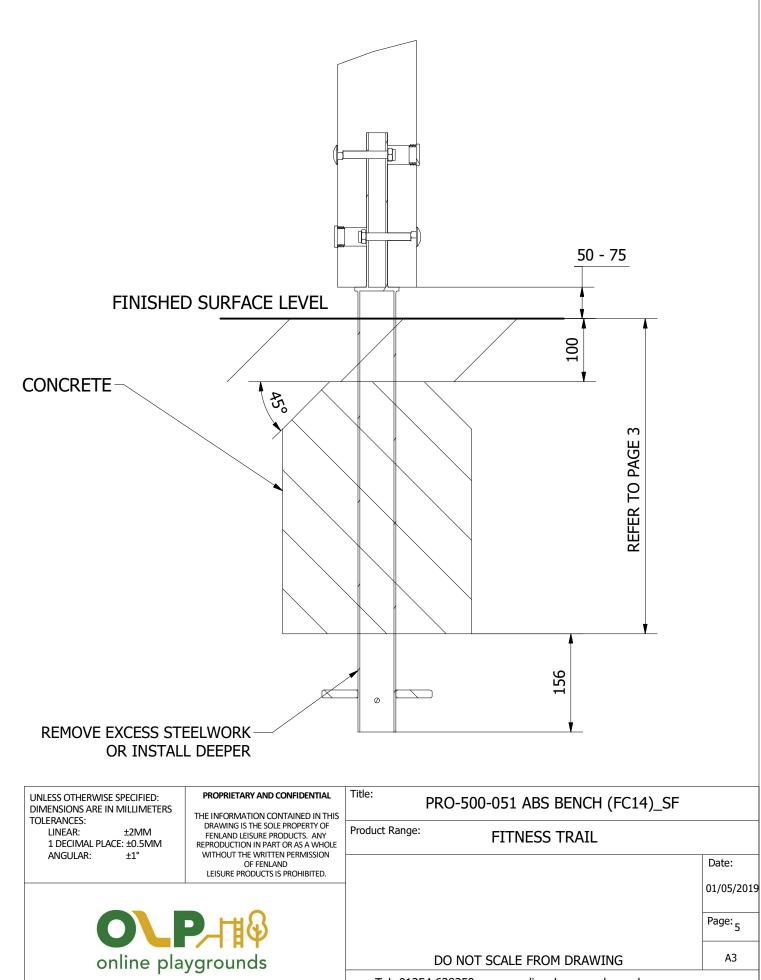

4. FINALLY, ENSURE UNIT IS LEVEL AND PLUMB, ALL FIXINGS HAVE BEEN TIGHTENED AND PROTECTIVE CAPS IN PLACE. ADD CONCRETE TO EACH FOUNDATION HOLE AND LEAVE FOR 48 HOURS

Tel: 01354 638359 www.onlineplaygrounds.co.uk