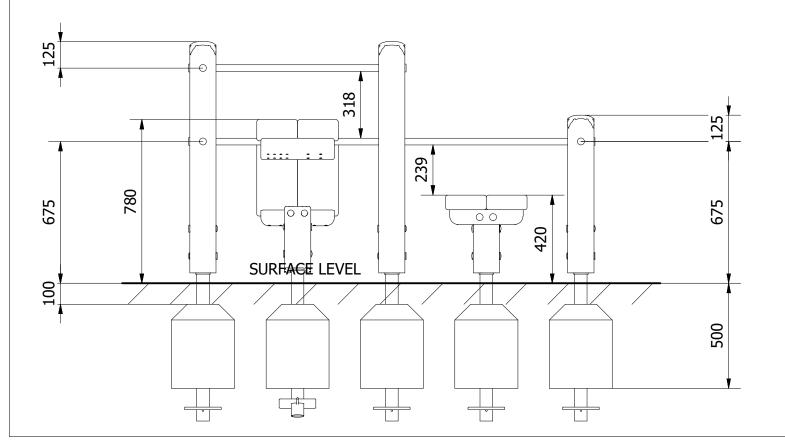

| PARTS LIST |     |                               |                                         |               |  |  |  |
|------------|-----|-------------------------------|-----------------------------------------|---------------|--|--|--|
| ITEM       | QTY | PART NUMBER                   | DESCRIPTION                             | STOCK NUMBER  |  |  |  |
| 1          | 1   | TB-200-342_B                  | 750mm x 125mm SAFALOG                   | COMTIMSAF0001 |  |  |  |
| 2          | 2   | ТВ-200-343_В                  | 1100mm x 125mm SAFALOG                  | COMTIMSAF0001 |  |  |  |
| 3          | 3   | TB-200-344                    | 350 x 70 x 45                           | COMTIMSAW0007 |  |  |  |
| 4          | 2   | TB-200-345                    | 2100 x 195 x 70                         | COMTIMSAW0002 |  |  |  |
| 5          | 3   | TB-200-346_B                  | 300mm x 125mm SAFALOG                   | COMTIMSAF0001 |  |  |  |
| 6          | 1   | TB-200-347                    | 350 x 195 x 70                          | COMTIMSAW0002 |  |  |  |
| 7          | 2   | TB-200-500                    | 2100 x 195 x 70                         | COMTIMSAW0002 |  |  |  |
| 8          | 1   | MT-300-041                    | 960 X 31.75 DIA (6063 ALU)              |               |  |  |  |
| 9          | 1   | MT-300-042                    | 1860 X 31.75 DIA (6063 ALU)             |               |  |  |  |
| 10         | 6   | MOD-600-121 GROUND FOOT (125) | GROUND FOOT (125)                       | SUBSTEMIS0006 |  |  |  |
| 11         | 20  | M6 X 100 TORX WOODSCREW       | 100MM TORX WOODSCREW                    | COMA2WS6X100  |  |  |  |
| 12         | 5   | M8 X 80 TORX WASHER HEAD      | 80MM WASHER SCREW                       | COMA2WH8X80   |  |  |  |
| 13         | 6   | M12 X 140 COACH BOLT          | M12 X 140 (DIN 603)                     | COMSTABOL140  |  |  |  |
| 14         | 6   | M12 NYLOC NUT                 | M12 NYLOC NUT (DIN 985)                 | COMA2NNM12    |  |  |  |
| 15         | 6   | M12 WASHER                    | M12 WASHER (DIN 125)                    | COMA2FWM12    |  |  |  |
| 16         | 11  | 30MM BOLT COVER               | 30MM BLACK CAP                          | COMPLACAP0001 |  |  |  |
| 17         | 4   | 34MM BOLT COVER               | 34MM CAP                                | COMPLACAP0003 |  |  |  |
| 18         | 6   | 300 x 300 x 400               | 0.036M <sup>3</sup> CONCRETE FOUNDATION |               |  |  |  |