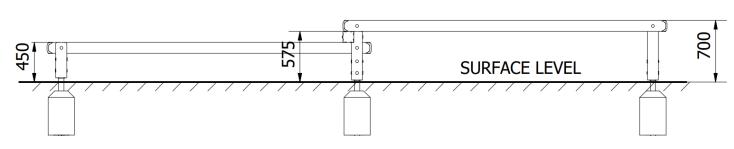

Minimum User Height: 1400mm Critical Fall Height: 700mm

This product complies to: BS EN 11630

This product is for outdoor use only and must not be installed indoors. Children using the equipment must be supervised at all times.

Balance Beams: PRO-500-050 (FC16)

**Side Elevation** 