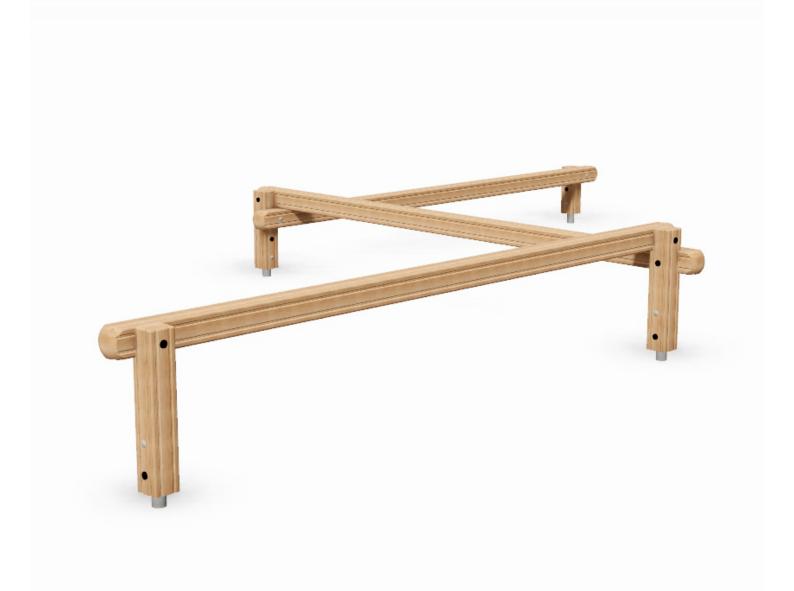

Balance Beams: PRO-500-050 (FC16)

Balance Beams: PRO-500-050 (FC16)

**Description**: It's all in the balance with our long narrow balance beams.

**Surfacing Requirements**: Perimeter L/M: 30m Wetpour/ Fibrefall M<sup>2</sup>: 39, Safagrass Mats M<sup>2</sup>: 36

Minimum User Height: 1400mm Critical Fall Height: 700mm

This product complies to: BS EN 11630

This product is for outdoor use only and must not be installed indoors. Children using the equipment must be supervised at all times.